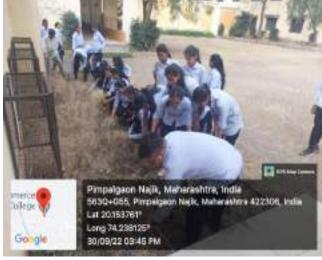

## **Swatch Bharat Abhiyan Report**

Date- 01 August 2022 to 15 August 2022

Swachh Bharat Abhiyan was organized by NSS in the Nutan Vidya Prasarak Mandal's, Art's Commerce and Science College Lasalgaon Tal-Niphad Dist- Nasik from 01 August 2022 to 15 August 2022 with the Circular received from Savitribai Phule Pune University. During the period from 1st July 2022 to 15th August 2022, trees were planted in the college premises and lawns were planted for the beautification of the premises. As part of the campaign volunteers from the N.S.S department cleaned the college premises on regular basis every Friday and Saturday of the month. Watered the seedlings and trees and planted some trees.