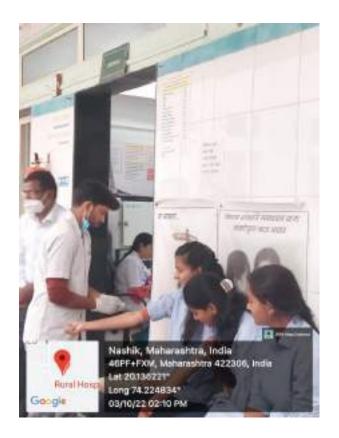

## Girls Health Check up camp Report

Date- 01 Oct to 03 Oct 2022

A health check-up camp for college girl's students was conducted by the National Service Scheme and Lasalgaon Rural Hospital on 03rd and 04th October for the health safety of women above 18 years of age under the campaign "Mother is safe and home is safe" by the Maharashtra Gov. health department.

Every girl student was examined in the camp. Various blood tests were done. Counseling was done after the examination. Medical officer of Lasalgaon Rural Hospital Dr. Balkrishna Ahire guided and counseling girl's students.

Ladies specialist Dr. Mayuri Kanade explained the physiological importance of women's menstrual cycle for healthy motherhood. Information about the changes that occur in the reproductive system through the glands in the body during the menstrual cycle. Irregular menstruation also guided about the difficulties in conceiving in the future.

National Service Scheme Program Officer Prof. Milind Salunke appealed to take advantage of the various blood tests and facilities provided by the rural hospital free of cost.

Laboratory technicians Trimbak Waditake, Systha Patil, Poonam Ambore and Mangesh Kuvar assisted for blood testing in the camp.