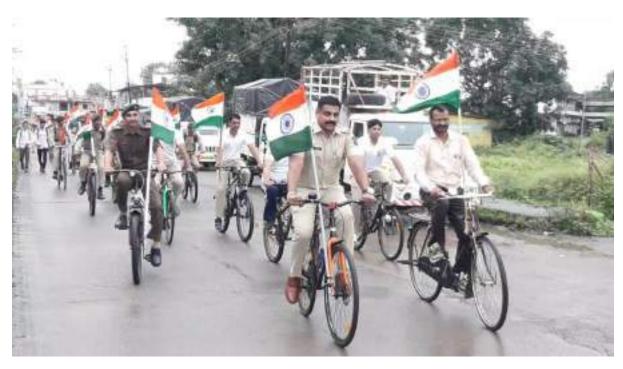

#### REPORT

| Name of the Department/committee    | NSS                                                                                                                                                                         |  |  |
|-------------------------------------|-----------------------------------------------------------------------------------------------------------------------------------------------------------------------------|--|--|
| Name of Coordinator                 | Asst. Prof. Milind Salunke                                                                                                                                                  |  |  |
| Title of the Event/Programme        | Har Ghar Tirnga                                                                                                                                                             |  |  |
| Date/Period of Event /Programme     | 06/08/2022                                                                                                                                                                  |  |  |
| Objective of the event /programme   | The memory of the freedom struggle should<br>be kept burning in the minds of the people.<br>The feelings of patriotism should remain in<br>the minds of the people forever. |  |  |
| Sponsored Agency/Institute          | Arts, Commerce and Science College,<br>Lasalgaon                                                                                                                            |  |  |
| Total No. of the participants       |                                                                                                                                                                             |  |  |
| Name of the Expert/Inviter/Lecturer |                                                                                                                                                                             |  |  |
| Venue of the Event /Programme       | College premises                                                                                                                                                            |  |  |

## **DepartmentofNSS**

AcademicYear 2022-2023

Har Ghar Tiranga Abhiyan Report

Date- 07August 2022

Har Ghar Tiranga abhiyan was organized by NSS in the Nutan Vidya Prasarak Mandal's Art's Commerce and Science College Lasalgaon Tal-Niphad Dist- Nasik on 06 August 2022. For the said programme, the principal of the college Hon. Dr. Dinesh Naik was present as the President. In his presidential conclusion, he gave deep guidance to the teachers along with the students to make this campaign a success. Vice Principal Dr. Adinath More, was present as the chief guest for the program. Program Officer Prof. Milind Salunke gave in-depth information was given about how the university will collect the photos of the flag hoisting done by itself for the world record under the campaign. He appealed to all the teachers and non-teaching staff to participate spontaneously and in large numbers. Student Development Officer Prof. Bhushan Hirey gave information on how to take and upload photos. Maroti Kandare introduced and moderated the meeting. Program officer Dr. Pradip Sonawane Dr. Ujwala Shelke helped to complete the program successfully. The Teaching, non-teaching staff and students were present in large numbers.