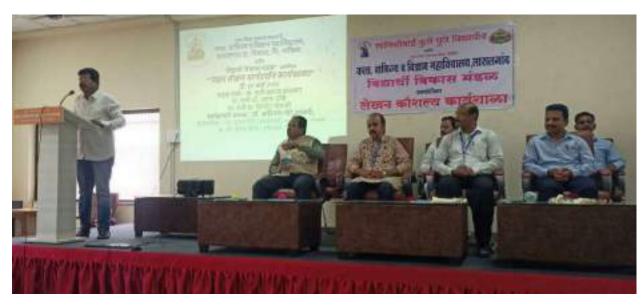

#### Workshop on lifestyle for environment Report

Workshop on lifestyle for environment Report in Nutan Vidya Prasarak Mandal's Arts, Commerce, and Science the College through National Service Scheme on 17 May 2023. The workshop was inaugurated by the Principal of the College, Hon. Dr. Adinath More. In his opening remarks, he gave guidance on the participation and objectives of the G20 Council and the various countries in it. The present workshop was completed as outlined below.

#### **Online Workshop**

#### 1. Dated 17 January

Topic – "Conservation of Energy Sources"

Time - p.m. 05 to 05:3

Dr. Somnath Arote, Vice Principal of the college gave important guidance on solar energy and pollution, types and use of Natural resources. He also gave information about the overuse of Natural resources and its future risks as well as how to avoid the risks by using resources properly.

#### 2. Dated 17 May

Topic - "India's Role in the G20 Council"

Time - p.m. 05: They

The above topic was discussed by N.S.S.Program Officer, Dr. Pradeep Sonwane, gave information about the G20 Council, its work, objectives and presidency of the G20.Total 95 participants were attending this workshop.For this workshop IQAC Co coordinator Dr. Sanjay Nikam, Program Officer Prof. Milind Salunke, and Dr. Ujwala Shelke were present.