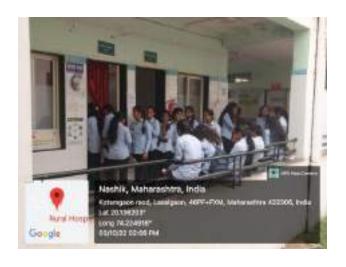

## Girls Health Check up camp Report

Date- 01 Oct to 03 Oct 2022

A health check-up camp for college girl's students was conducted by the National Service Scheme and Lasalgaon Rural Hospital on 03rd and 04th October for the health safety of women above 18 years of age under the campaign "Mother is safe and home is safe" by the Maharashtra Gov. health department.

Every girl student was examined in the camp. Various blood tests were done. Counseling was done after the examination. Medical officer of Lasalgaon Rural Hospital Dr. Balkrishna Ahire guided and counseling girl's students.

Ladies specialist Dr. Mayuri Kanade explained the physiological importance of women's menstrual cycle for healthy motherhood. Information about the changes that occur in the reproductive system through the glands in the body during the menstrual cycle. Irregular menstruation also guided about the difficulties in conceiving in the future.

National Service Scheme Program Officer Prof. Milind Salunke appealed to take advantage of the various blood tests and facilities provided by the rural hospital free of cost.

Laboratory technicians Trimbak Waditake, Systha Patil, Poonam Ambore and Mangesh Kuvar assisted for blood testing in the camp.