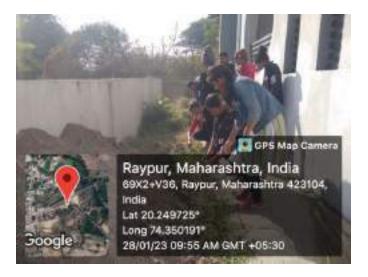

## Health Check up awareness camp Report

Date- 29 January 2023

The health check up awareness camp was organized with the Co-ordination of Lasalgaon Medical Asociation. The camp was held on 29 January 2023 in the winter camp adopted village Raipur . Tal-Manmad Dist- Nashik. The camp was carried out with the help of NSS volunteers. At the camp 55 villagers checked their health and doctor's gave them proper medical advice.

On the occasion Dr. Kailas Patil was the president of the programme. The program was inaugurated by Dr. Sunil Gunjal and Dr. Shrikant Aware and Dr. Sangita Surse was the Chief Guest guided on "Heart diseases and stroke", "Woman's health care" respectively."Prof. Milind Salunke anchored this programs and Prof Sunil Gaikar proposed vote of thanks. Programme Officer Prof. Ujwala Shelke, the village Sarpanch and villagers were present for the event.