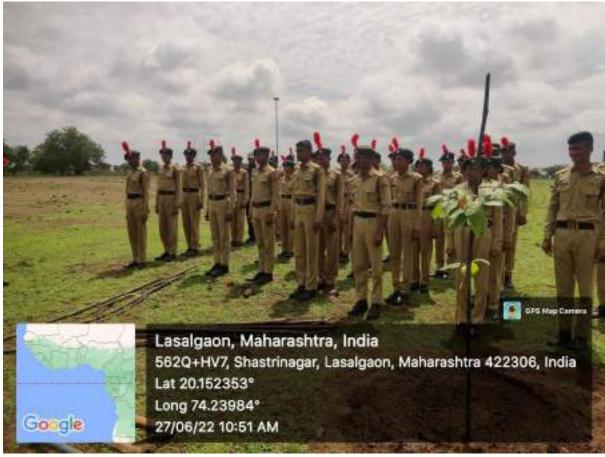

## **Swatch Bharat Abhiyan Report**

Date- 01 August 2022 to 15 August 2022

Swachh Bharat Abhiyan was organized by NSS in the Nutan Vidya Prasarak Mandal's, Art's Commerce and Science College Lasalgaon Tal-Niphad Dist- Nasik from 01 August 2022 to 15 August 2022 with the Circular received from Savitribai Phule Pune University. During the period from 1st July 2022 to 15th August 2022, trees were planted in the college premises and lawns were planted for the beautification of the premises. As part of the campaign volunteers from the N.S.S department cleaned the college premises on regular basis every Friday and Saturday of the month. Watered the seedlings and trees and planted some trees.