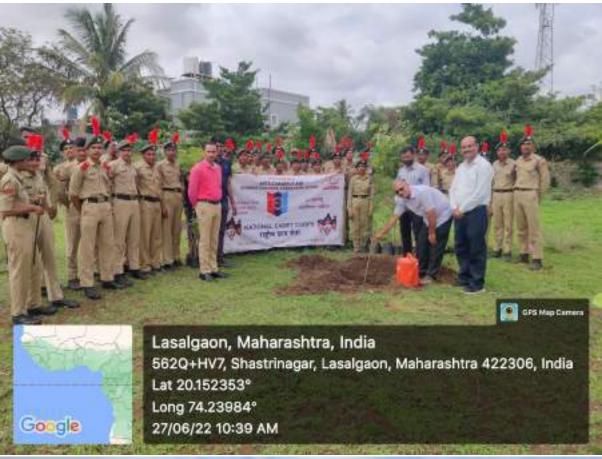

## **Swatch Bharat Abhiyan Report**

Date- 01 August 2022 to 15 August 2022

Swachh Bharat Abhiyan was organized by NSS in the Nutan Vidya Prasarak Mandal's, Art's Commerce and Science College Lasalgaon Tal-Niphad Dist- Nasik from 01 August 2022 to 15 August 2022 with the Circular received from Savitribai Phule Pune University. During the period from 1st July 2022 to 15th August 2022, trees were planted in the college premises and lawns were planted for the beautification of the premises. As part of the campaign volunteers from the N.S.S department cleaned the college premises on regular basis every Friday and Saturday of the month. Watered the seedlings and trees and planted some trees.