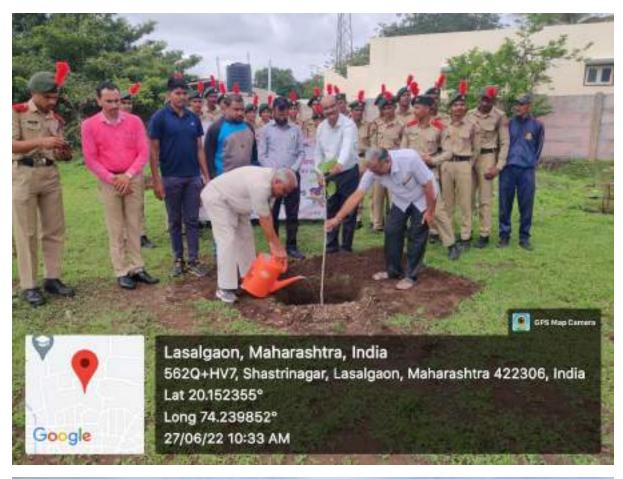

## **Swatch Bharat Abhiyan Report**

Date- 01 August 2022 to 15 August 2022

Swachh Bharat Abhiyan was organized by NSS in the Nutan Vidya Prasarak Mandal's, Art's Commerce and Science College Lasalgaon Tal-Niphad Dist- Nasik from 01 August 2022 to 15 August 2022 with the Circular received from Savitribai Phule Pune University. During the period from 1st July 2022 to 15th August 2022, trees were planted in the college premises and lawns were planted for the beautification of the premises. As part of the campaign volunteers from the N.S.S department cleaned the college premises on regular basis every Friday and Saturday of the month. Watered the seedlings and trees and planted some trees.