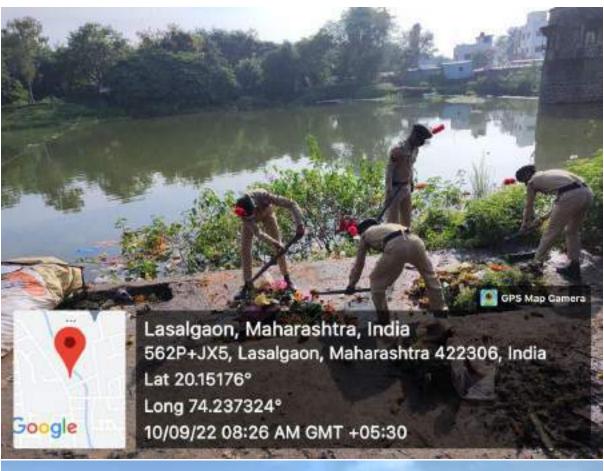

## **Environmental Promotion Activity Report**

Date- 05 Jun 2023

The one-day cleanliness camp was organized on the occasion of word environment day celebration the camp was held on 05 Jun 2023 in the college premises. The program was inaugurated by programme resident Hon. Prin. Dr. Adinath More with a speech and pledge on world Environment Day. Plastic waste accumulated in the lake area near the college was collected with the help of volunteers of National Service Scheme. Vice Principal of the college Prof. Bhushan Hirey and Dr. Somnath Arote was the chief guest for the program. N.S.S programme officer Prof. Milind Salunke anchored these programs. Program Officer Dr. Ujwala Shelke, Prof.Dr.Rajesh Sunderkar, Prof. Manohar More and Prof. Sunil Gaikar helped to complete the program successfully.

Prof.Milind Salunke Dr.P.P.Sonawane Dr.Ujawala Shelke
Prorame officers

Dr.Adinath More

Volunteers taking the oath of cleanliness with programme president and chief Gust.

NSS Volunteers Participated in Cleanliness drive on the occasion of world environment day.