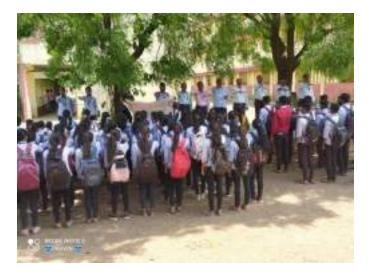

## **Swatch Bharat Abhiyan Report**

Date- 01 August 2022 to 15 August 2022

Swachh Bharat Abhiyan was organized by NSS in the Nutan Vidya Prasarak Mandal's, Art's Commerce and Science College Lasalgaon Tal-Niphad Dist- Nasik from 01 August 2022 to 15 August 2022 with the Circular received from Savitribai Phule Pune University. During the period from 1st July 2022 to 15th August 2022, trees were planted in the college premises and lawns were planted for the beautification of the premises. As part of the campaign volunteers from the N.S.S department cleaned the college premises on regular basis every Friday and Saturday of the month. Watered the seedlings and trees and planted some trees.