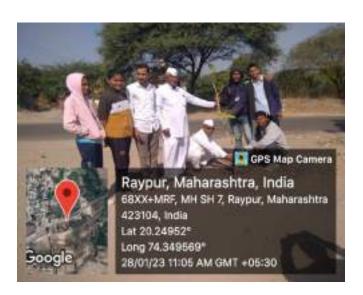

## Health Check up awareness camp Report

Date- 29 January 2023

The health check up awareness camp was organized with the Co-ordination of Lasalgaon Medical Asociation. The camp was held on 29 January 2023 in the winter camp adopted village Raipur . Tal-Manmad Dist- Nashik. The camp was carried out with the help of NSS volunteers. At the camp 55 villagers checked their health and doctor's gave them proper medical advice.

On the occasion Dr. Kailas Patil was the president of the programme. The program was inaugurated by Dr. Sunil Gunjal and Dr. Shrikant Aware and Dr. Sangita Surse was the Chief Guest guided on "Heart diseases and stroke", "Woman's health care" respectively."Prof. Milind Salunke anchored this programs and Prof Sunil Gaikar proposed vote of thanks. Programme Officer Prof. Ujwala Shelke, the village Sarpanch and villagers were present for the event.