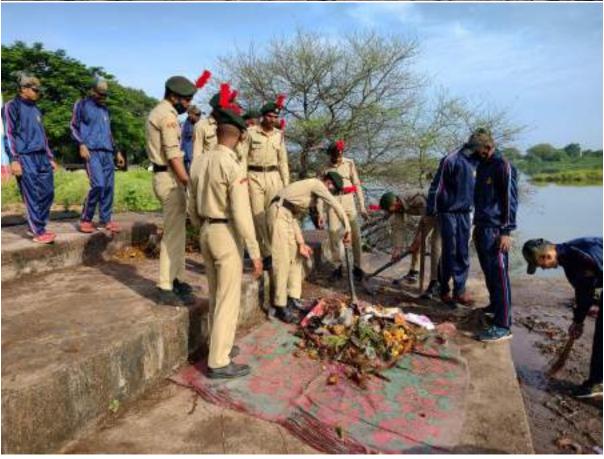

## **Environmental Promotion Activity Report**

Date- 05 Jun 2023

The one-day cleanliness camp was organized on the occasion of word environment day celebration the camp was held on 05 Jun 2023 in the college premises. The program was inaugurated by programme resident Hon. Prin. Dr. Adinath More with a speech and pledge on world Environment Day. Plastic waste accumulated in the lake area near the college was collected with the help of volunteers of National Service Scheme. Vice Principal of the college Prof. Bhushan Hirey and Dr. Somnath Arote was the chief guest for the program. N.S.S programme officer Prof. Milind Salunke anchored these programs. Program Officer Dr. Ujwala Shelke, Prof.Dr.Rajesh Sunderkar, Prof. Manohar More and Prof. Sunil Gaikar helped to complete the program successfully.

Prof.Milind Salunke Dr.P.P.Sonawane Dr.Ujawala Shelke
Prorame officers

Dr.Adinath More

Volunteers taking the oath of cleanliness with programme president and chief Gust.

NSS Volunteers Participated in Cleanliness drive on the occasion of world environment day.