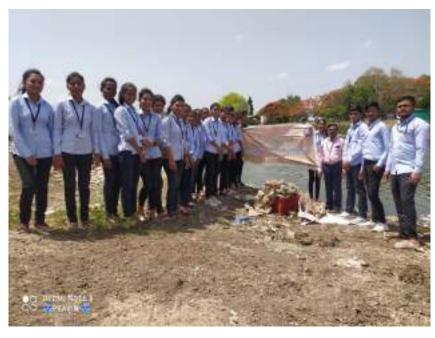

## **Environmental Promotion Activity Report**

Date- 05 Jun 2023

The one-day cleanliness camp was organized on the occasion of word environment day celebration the camp was held on 05 Jun 2023 in the college premises. The program was inaugurated by programme resident Hon. Prin. Dr. Adinath More with a speech and pledge on world Environment Day. Plastic waste accumulated in the lake area near the college was collected with the help of volunteers of National Service Scheme. Vice Principal of the college Prof. Bhushan Hirey and Dr. Somnath Arote was the chief guest for the program. N.S.S programme officer Prof. Milind Salunke anchored these programs. Program Officer Dr. Ujwala Shelke, Prof.Dr.Rajesh Sunderkar, Prof. Manohar More and Prof. Sunil Gaikar helped to complete the program successfully.

Prof.Milind Salunke Dr.P.P.Sonawane Dr.Ujawala Shelke
Prorame officers

Dr.Adinath More

Volunteers taking the oath of cleanliness with programme president and chief Gust.

NSS Volunteers Participated in Cleanliness drive on the occasion of world environment day.