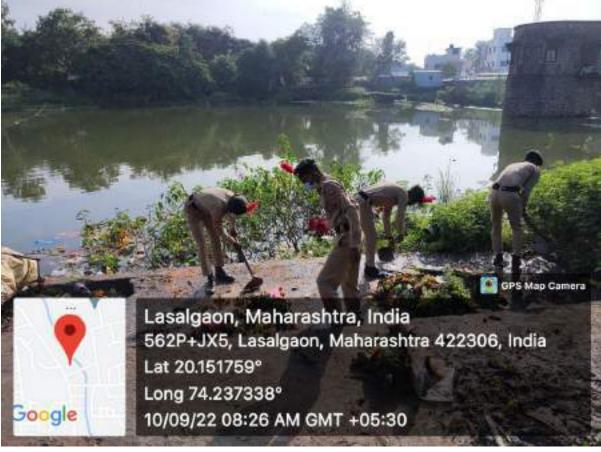

## **Environmental Promotion Activity Report**

Date- 05 Jun 2023

The one-day cleanliness camp was organized on the occasion of word environment day celebration the camp was held on 05 Jun 2023 in the college premises. The program was inaugurated by programme resident Hon. Prin. Dr. Adinath More with a speech and pledge on world Environment Day. Plastic waste accumulated in the lake area near the college was collected with the help of volunteers of National Service Scheme. Vice Principal of the college Prof. Bhushan Hirey and Dr. Somnath Arote was the chief guest for the program. N.S.S programme officer Prof. Milind Salunke anchored these programs. Program Officer Dr. Ujwala Shelke, Prof.Dr.Rajesh Sunderkar, Prof. Manohar More and Prof. Sunil Gaikar helped to complete the program successfully.

Prof.Milind Salunke Dr.P.P.Sonawane Dr.Ujawala Shelke
Prorame officers

Dr.Adinath More

Volunteers taking the oath of cleanliness with programme president and chief Gust.

NSS Volunteers Participated in Cleanliness drive on the occasion of world environment day.