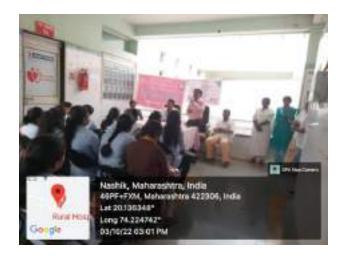

## Girls Health Check up camp Report

Date- 01 Oct to 03 Oct 2022

A health check-up camp for college girl's students was conducted by the National Service Scheme and Lasalgaon Rural Hospital on 03rd and 04th October for the health safety of women above 18 years of age under the campaign "Mother is safe and home is safe" by the Maharashtra Gov. health department.

Every girl student was examined in the camp. Various blood tests were done. Counseling was done after the examination. Medical officer of Lasalgaon Rural Hospital Dr. Balkrishna Ahire guided and counseling girl's students.

Ladies specialist Dr. Mayuri Kanade explained the physiological importance of women's menstrual cycle for healthy motherhood. Information about the changes that occur in the reproductive system through the glands in the body during the menstrual cycle. Irregular menstruation also guided about the difficulties in conceiving in the future.