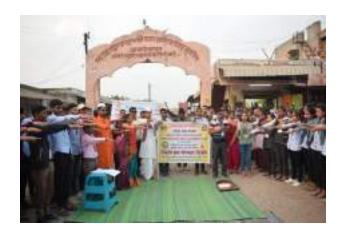

#### Workshop on lifestyle for environment Report

Workshop on lifestyle for environment Report in Nutan Vidya Prasarak Mandal's Arts, Commerce, and Science the College through National Service Scheme on 17 May 2023. The workshop was inaugurated by the Principal of the College, Hon. Dr. Adinath More. In his opening remarks, he gave guidance on the participation and objectives of the G20 Council and the various countries in it. The present workshop was completed as outlined below.

#### 2. Dated 17 May

Topic - "India's Role in the G20 Council"

Time - p.m. 05: They

The above topic was discussed by N.S.S.Program Officer, Dr. Pradeep Sonwane, gave information about the G20 Council, its work, objectives and presidency of the G20.Total 95 participants were attending this workshop.For this workshop IQAC Co coordinator Dr. Sanjay Nikam, Program Officer Prof. Milind Salunke, and Dr. Ujwala Shelke were present.