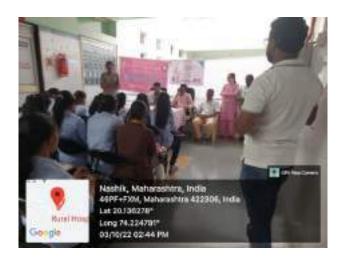

## Girls Health Check up camp Report

Date- 01 Oct to 03 Oct 2022

A health check-up camp for college girl's students was conducted by the National Service Scheme and Lasalgaon Rural Hospital on 03rd and 04th October for the health safety of women above 18 years of age under the campaign "Mother is safe and home is safe" by the Maharashtra Gov. health department.

Every girl student was examined in the camp. Various blood tests were done. Counseling was done after the examination. Medical officer of Lasalgaon Rural Hospital Dr. Balkrishna Ahire guided and counseling girl's students.

Ladies specialist Dr. Mayuri Kanade explained the physiological importance of women's menstrual cycle for healthy motherhood. Information about the changes that occur in the reproductive system through the glands in the body during the menstrual cycle. Irregular menstruation also guided about the difficulties in conceiving in the future.