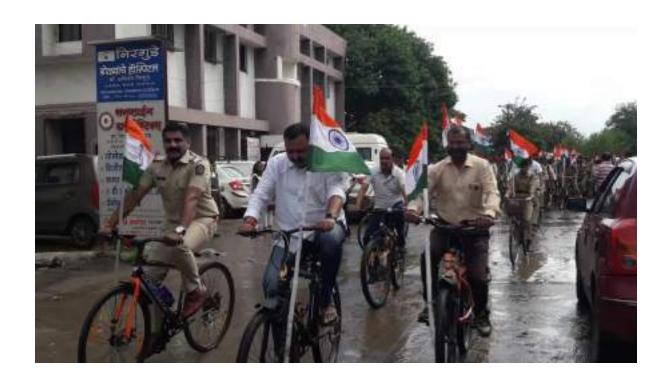

#### REPORT

| Name of the Department/committee    | NSS                                                                                                                                                                         |  |  |
|-------------------------------------|-----------------------------------------------------------------------------------------------------------------------------------------------------------------------------|--|--|
| Name of Coordinator                 | Asst. Prof. Milind Salunke                                                                                                                                                  |  |  |
| Title of the Event/Programme        | Har Ghar Tirnga                                                                                                                                                             |  |  |
| Date/Period of Event /Programme     | 06/08/2022                                                                                                                                                                  |  |  |
| Objective of the event /programme   | The memory of the freedom struggle should<br>be kept burning in the minds of the people.<br>The feelings of patriotism should remain in<br>the minds of the people forever. |  |  |
| Sponsored Agency/Institute          | Arts, Commerce and Science College,<br>Lasalgaon                                                                                                                            |  |  |
| Total No. of the participants       |                                                                                                                                                                             |  |  |
| Name of the Expert/Inviter/Lecturer |                                                                                                                                                                             |  |  |
| Venue of the Event /Programme       | College premises                                                                                                                                                            |  |  |

## **DepartmentofNSS**

AcademicYear 2022-2023

Har Ghar Tiranga Abhiyan Report

Date- 07August 2022

Har Ghar Tiranga abhiyan was organized by NSS in the Nutan Vidya Prasarak Mandal's Art's Commerce and Science College Lasalgaon Tal-Niphad Dist- Nasik on 06 August 2022. For the said programme, the principal of the college Hon. Dr. Dinesh Naik was present as the President. In his presidential conclusion, he gave deep guidance to the teachers along with the students to make this campaign a success. Vice Principal Dr. Adinath More, was present as the chief guest for the program. Program Officer Prof. Milind Salunke gave in-depth information was given about how the university will collect the photos of the flag hoisting done by itself for the world record under the campaign. He appealed to all the teachers and non-teaching staff to participate spontaneously and in large numbers. Student Development Officer Prof. Bhushan Hirey gave information on how to take and upload photos. Maroti Kandare introduced and moderated the meeting. Program officer Dr. Pradip Sonawane Dr. Ujwala Shelke helped to complete the program successfully. The Teaching, non-teaching staff and students were present in large numbers.