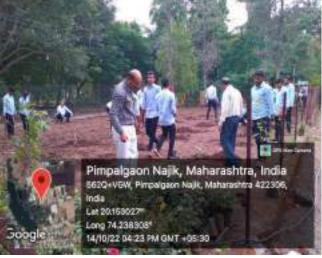

## **Swatch Bharat Abhiyan Report**

Date- 01 August 2022 to 15 August 2022

Swachh Bharat Abhiyan was organized by NSS in the Nutan Vidya Prasarak Mandal's, Art's Commerce and Science College Lasalgaon Tal-Niphad Dist- Nasik from 01 August 2022 to 15 August 2022 with the Circular received from Savitribai Phule Pune University. During the period from 1st July 2022 to 15th August 2022, trees were planted in the college premises and lawns were planted for the beautification of the premises. As part of the campaign volunteers from the N.S.S department cleaned the college premises on regular basis every Friday and Saturday of the month. Watered the seedlings and trees and planted some trees.