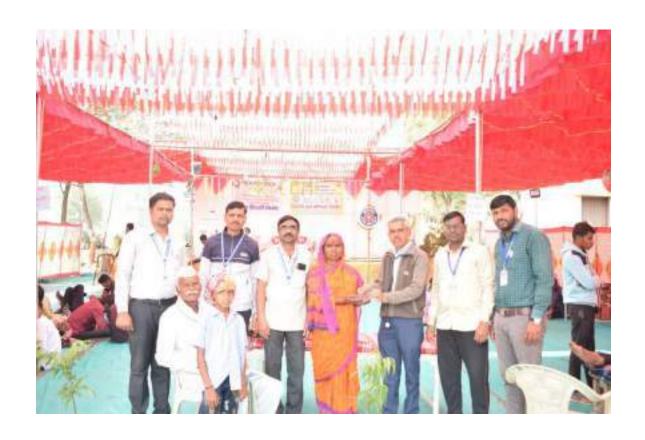

## Girls Health Check up camp Report

Date- 01 Oct to 03 Oct 2022

A health check-up camp for college girl's students was conducted by the National Service Scheme and Lasalgaon Rural Hospital on 03rd and 04th October for the health safety of women above 18 years of age under the campaign "Mother is safe and home is safe" by the Maharashtra Gov. health department.

Every girl student was examined in the camp. Various blood tests were done. Counseling was done after the examination. Medical officer of Lasalgaon Rural Hospital Dr. Balkrishna Ahire guided and counseling girl's students.

Ladies specialist Dr. Mayuri Kanade explained the physiological importance of women's menstrual cycle for healthy motherhood. Information about the changes that occur in the reproductive system through the glands in the body during the menstrual cycle. Irregular menstruation also guided about the difficulties in conceiving in the future.

National Service Scheme Program Officer Prof. Milind Salunke appealed to take advantage of the various blood tests and facilities provided by the rural hospital free of cost.

Laboratory technicians Trimbak Waditake, Systha Patil, Poonam Ambore and Mangesh Kuvar assisted for blood testing in the camp.