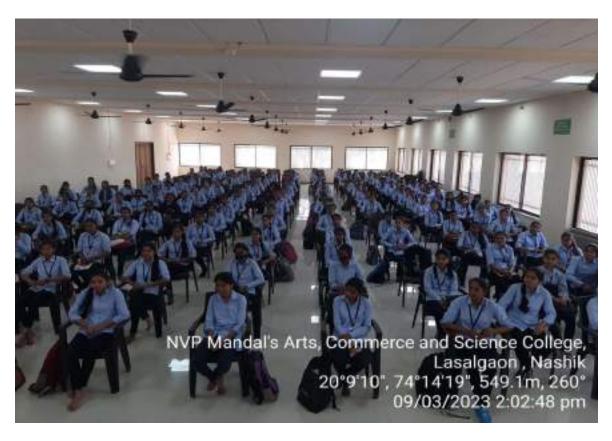

#### Workshop on lifestyle for environment Report

Workshop on lifestyle for environment Report in Nutan Vidya Prasarak Mandal's Arts, Commerce, and Science the College through National Service Scheme on 17 May 2023. The workshop was inaugurated by the Principal of the College, Hon. Dr. Adinath More. In his opening remarks, he gave guidance on the participation and objectives of the G20 Council and the various countries in it. The present workshop was completed as outlined below.

#### 2. Dated 17 May

Topic - "India's Role in the G20 Council"

Time - p.m. 05: They

The above topic was discussed by N.S.S.Program Officer, Dr. Pradeep Sonwane, gave information about the G20 Council, its work, objectives and presidency of the G20.Total 95 participants were attending this workshop.For this workshop IQAC Co coordinator Dr. Sanjay Nikam, Program Officer Prof. Milind Salunke, and Dr. Ujwala Shelke were present.