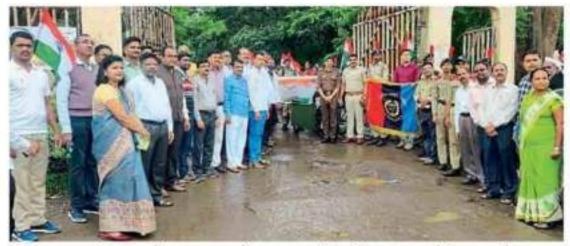

## **DepartmentofNSS**

AcademicYear 2022-2023

Har Ghar Tiranga Abhiyan Report

Date- 07August 2022

Har Ghar Tiranga abhiyan was organized by NSS in the Nutan Vidya Prasarak Mandal's Art's Commerce and Science College Lasalgaon Tal-Niphad Dist- Nasik on 06 August 2022. For the said programme, the principal of the college Hon. Dr. Dinesh Naik was present as the President. In his presidential conclusion, he gave deep guidance to the teachers along with the students to make this campaign a success. Vice Principal Dr. Adinath More, was present as the chief guest for the program. Program Officer Prof. Milind Salunke gave in-depth information was given about how the university will collect the photos of the flag hoisting done by itself for the world record under the campaign. He appealed to all the teachers and non-teaching staff to participate spontaneously and in large numbers. Student Development Officer Prof. Bhushan Hirey gave information on how to take and upload photos. Maroti Kandare introduced and moderated the meeting. Program officer Dr. Pradip Sonawane Dr. Ujwala Shelke helped to complete the program successfully. The Teaching, non-teaching staff and students were present in large numbers.