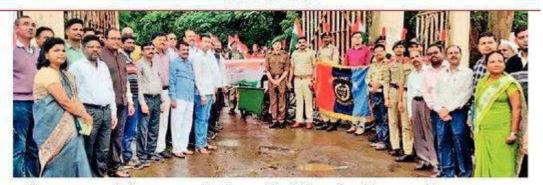

## **DepartmentofNSS**

AcademicYear 2022-2023

Har Ghar Tiranga Abhiyan Report

Date- 07August 2022

Har Ghar Tiranga abhiyan was organized by NSS in the Nutan Vidya Prasarak Mandal's Art's Commerce and Science College Lasalgaon Tal-Niphad Dist- Nasik on 06 August 2022. For the said programme, the principal of the college Hon. Dr. Dinesh Naik was present as the President. In his presidential conclusion, he gave deep guidance to the teachers along with the students to make this campaign a success. Vice Principal Dr. Adinath More, was present as the chief guest for the program. Program Officer Prof. Milind Salunke gave in-depth information was given about how the university will collect the photos of the flag hoisting done by itself for the world record under the campaign. He appealed to all the teachers and non-teaching staff to participate spontaneously and in large numbers. Student Development Officer Prof. Bhushan Hirey gave information on how to take and upload photos. Maroti Kandare introduced and moderated the meeting. Program officer Dr. Pradip Sonawane Dr. Ujwala Shelke helped to complete the program successfully. The Teaching, non-teaching staff and students were present in large numbers.