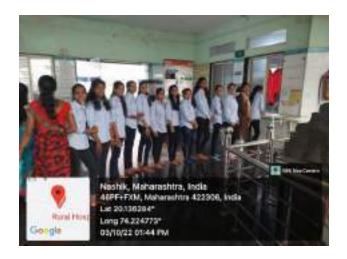

## Girls Health Check up camp Report

Date- 01 Oct to 03 Oct 2022

A health check-up camp for college girl's students was conducted by the National Service Scheme and Lasalgaon Rural Hospital on 03rd and 04th October for the health safety of women above 18 years of age under the campaign "Mother is safe and home is safe" by the Maharashtra Gov. health department.

Every girl student was examined in the camp. Various blood tests were done. Counseling was done after the examination. Medical officer of Lasalgaon Rural Hospital Dr. Balkrishna Ahire guided and counseling girl's students.

Ladies specialist Dr. Mayuri Kanade explained the physiological importance of women's menstrual cycle for healthy motherhood. Information about the changes that occur in the reproductive system through the glands in the body during the menstrual cycle. Irregular menstruation also guided about the difficulties in conceiving in the future.

National Service Scheme Program Officer Prof. Milind Salunke appealed to take advantage of the various blood tests and facilities provided by the rural hospital free of cost.

Laboratory technicians Trimbak Waditake, Systha Patil, Poonam Ambore and Mangesh Kuvar assisted for blood testing in the camp.