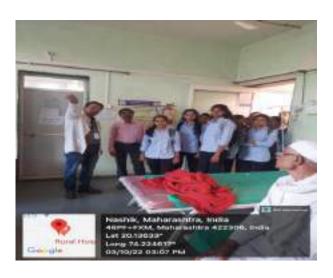

## **Environmental Promotion Activity Report**

Date- 05 Jun 2023

The one-day cleanliness camp was organized on the occasion of word environment day celebration the camp was held on 05 Jun 2023 in the college premises. The program was inaugurated by programme resident Hon. Prin. Dr. Adinath More with a speech and pledge on world Environment Day. Plastic waste accumulated in the lake area near the college was collected with the help of volunteers of National Service Scheme. Vice Principal of the college Prof. Bhushan Hirey and Dr. Somnath Arote was the chief guest for the program. N.S.S programme officer Prof. Milind Salunke anchored these programs. Program Officer Dr. Ujwala Shelke, Prof.Dr.Rajesh Sunderkar, Prof. Manohar More and Prof. Sunil Gaikar helped to complete the program successfully.

Prof.Milind Salunke Dr.P.P.Sonawane Dr.Ujawala Shelke
Prorame officers

Dr.Adinath More

Volunteers taking the oath of cleanliness with programme president and chief Gust.

NSS Volunteers Participated in Cleanliness drive on the occasion of world environment day.