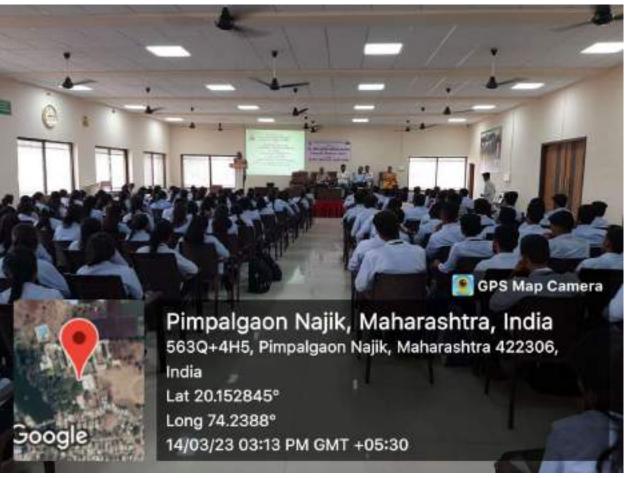

#### Workshop on lifestyle for environment Report

Workshop on lifestyle for environment Report in Nutan Vidya Prasarak Mandal's Arts, Commerce, and Science the College through National Service Scheme on 17 May 2023. The workshop was inaugurated by the Principal of the College, Hon. Dr. Adinath More. In his opening remarks, he gave guidance on the participation and objectives of the G20 Council and the various countries in it. The present workshop was completed as outlined below.

#### 2. Dated 17 May

Topic - "India's Role in the G20 Council"

Time - p.m. 05: They

The above topic was discussed by N.S.S.Program Officer, Dr. Pradeep Sonwane, gave information about the G20 Council, its work, objectives and presidency of the G20.Total 95 participants were attending this workshop.For this workshop IQAC Co coordinator Dr. Sanjay Nikam, Program Officer Prof. Milind Salunke, and Dr. Ujwala Shelke were present.