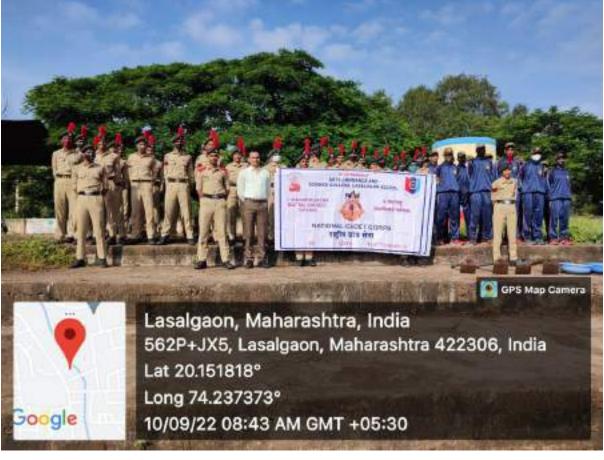

## **Environmental Promotion Activity Report**

Date- 05 Jun 2023

The one-day cleanliness camp was organized on the occasion of word environment day celebration the camp was held on 05 Jun 2023 in the college premises. The program was inaugurated by programme resident Hon. Prin. Dr. Adinath More with a speech and pledge on world Environment Day. Plastic waste accumulated in the lake area near the college was collected with the help of volunteers of National Service Scheme. Vice Principal of the college Prof. Bhushan Hirey and Dr. Somnath Arote was the chief guest for the program. N.S.S programme officer Prof. Milind Salunke anchored these programs. Program Officer Dr. Ujwala Shelke, Prof.Dr.Rajesh Sunderkar, Prof. Manohar More and Prof. Sunil Gaikar helped to complete the program successfully.

Prof.Milind Salunke Dr.P.P.Sonawane Dr.Ujawala Shelke
Prorame officers

Dr.Adinath More

Volunteers taking the oath of cleanliness with programme president and chief Gust.

NSS Volunteers Participated in Cleanliness drive on the occasion of world environment day.