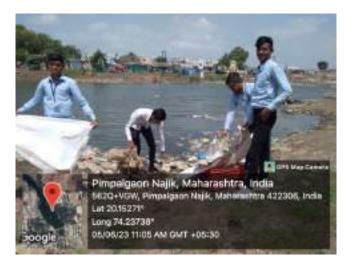

## **Environmental Promotion Activity Report**

Date- 05 Jun 2023

The one-day cleanliness camp was organized on the occasion of word environment day celebration the camp was held on 05 Jun 2023 in the college premises. The program was inaugurated by programme resident Hon. Prin. Dr. Adinath More with a speech and pledge on world Environment Day. Plastic waste accumulated in the lake area near the college was collected with the help of volunteers of National Service Scheme. Vice Principal of the college Prof. Bhushan Hirey and Dr. Somnath Arote was the chief guest for the program. N.S.S programme officer Prof. Milind Salunke anchored these programs. Program Officer Dr. Ujwala Shelke, Prof.Dr.Rajesh Sunderkar, Prof. Manohar More and Prof. Sunil Gaikar helped to complete the program successfully.

Prof.Milind Salunke Dr.P.P.Sonawane Dr.Ujawala Shelke
Prorame officers

Dr.Adinath More

Volunteers taking the oath of cleanliness with programme president and chief Gust.

NSS Volunteers Participated in Cleanliness drive on the occasion of world environment day.