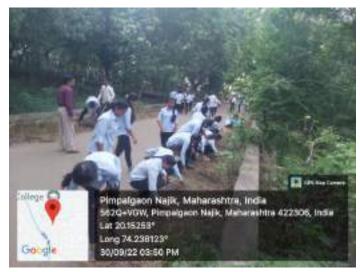

## **Swatch Bharat Abhiyan Report**

Date- 01 August 2022 to 15 August 2022

Swachh Bharat Abhiyan was organized by NSS in the Nutan Vidya Prasarak Mandal's, Art's Commerce and Science College Lasalgaon Tal-Niphad Dist- Nasik from 01 August 2022 to 15 August 2022 with the Circular received from Savitribai Phule Pune University. During the period from 1st July 2022 to 15th August 2022, trees were planted in the college premises and lawns were planted for the beautification of the premises. As part of the campaign volunteers from the N.S.S department cleaned the college premises on regular basis every Friday and Saturday of the month. Watered the seedlings and trees and planted some trees.