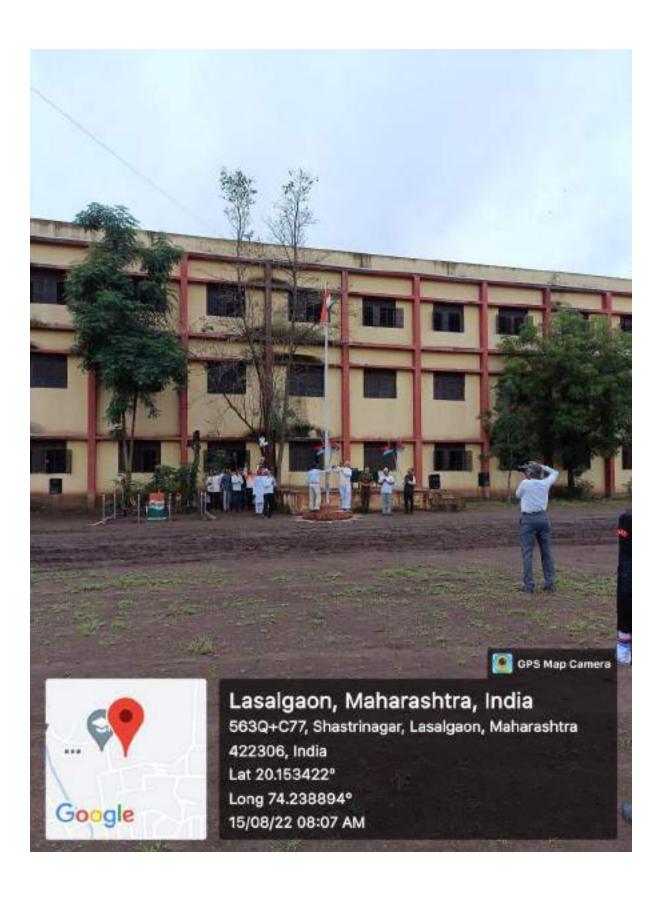

## **DepartmentofNSS**

AcademicYear 2022-2023

Har Ghar Tiranga Abhiyan Report

Date- 07August 2022

Har Ghar Tiranga abhiyan was organized by NSS in the Nutan Vidya Prasarak Mandal's Art's Commerce and Science College Lasalgaon Tal-Niphad Dist- Nasik on 06 August 2022. For the said programme, the principal of the college Hon. Dr. Dinesh Naik was present as the President. In his presidential conclusion, he gave deep guidance to the teachers along with the students to make this campaign a success. Vice Principal Dr. Adinath More, was present as the chief guest for the program. Program Officer Prof. Milind Salunke gave in-depth information was given about how the university will collect the photos of the flag hoisting done by itself for the world record under the campaign. He appealed to all the teachers and non-teaching staff to participate spontaneously and in large numbers. Student Development Officer Prof. Bhushan Hirey gave information on how to take and upload photos. Maroti Kandare introduced and moderated the meeting. Program officer Dr. Pradip Sonawane Dr. Ujwala Shelke helped to complete the program successfully. The Teaching, non-teaching staff and students were present in large numbers.