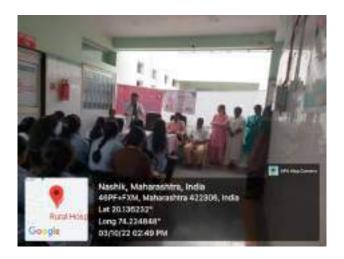

## Girls Health Check up camp Report

Date- 01 Oct to 03 Oct 2022

A health check-up camp for college girl's students was conducted by the National Service Scheme and Lasalgaon Rural Hospital on 03rd and 04th October for the health safety of women above 18 years of age under the campaign "Mother is safe and home is safe" by the Maharashtra Gov. health department.

Every girl student was examined in the camp. Various blood tests were done. Counseling was done after the examination. Medical officer of Lasalgaon Rural Hospital Dr. Balkrishna Ahire guided and counseling girl's students.

Ladies specialist Dr. Mayuri Kanade explained the physiological importance of women's menstrual cycle for healthy motherhood. Information about the changes that occur in the reproductive system through the glands in the body during the menstrual cycle. Irregular menstruation also guided about the difficulties in conceiving in the future.

National Service Scheme Program Officer Prof. Milind Salunke appealed to take advantage of the various blood tests and facilities provided by the rural hospital free of cost.

Laboratory technicians Trimbak Waditake, Systha Patil, Poonam Ambore and Mangesh Kuvar assisted for blood testing in the camp.