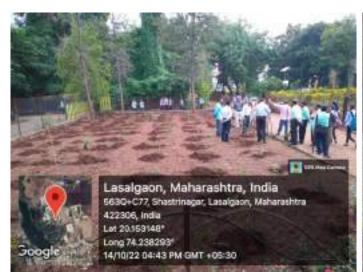

## **Environmental Promotion Activity Report**

Date- 05 Jun 2023

The one-day cleanliness camp was organized on the occasion of word environment day celebration the camp was held on 05 Jun 2023 in the college premises. The program was inaugurated by programme resident Hon. Prin. Dr. Adinath More with a speech and pledge on world Environment Day. Plastic waste accumulated in the lake area near the college was collected with the help of volunteers of National Service Scheme. Vice Principal of the college Prof. Bhushan Hirey and Dr. Somnath Arote was the chief guest for the program. N.S.S programme officer Prof. Milind Salunke anchored these programs. Program Officer Dr. Ujwala Shelke, Prof.Dr.Rajesh Sunderkar, Prof. Manohar More and Prof. Sunil Gaikar helped to complete the program successfully.

Prof.Milind Salunke Dr.P.P.Sonawane Dr.Ujawala Shelke
Prorame officers

Dr.Adinath More

Volunteers taking the oath of cleanliness with programme president and chief Gust.

NSS Volunteers Participated in Cleanliness drive on the occasion of world environment day.