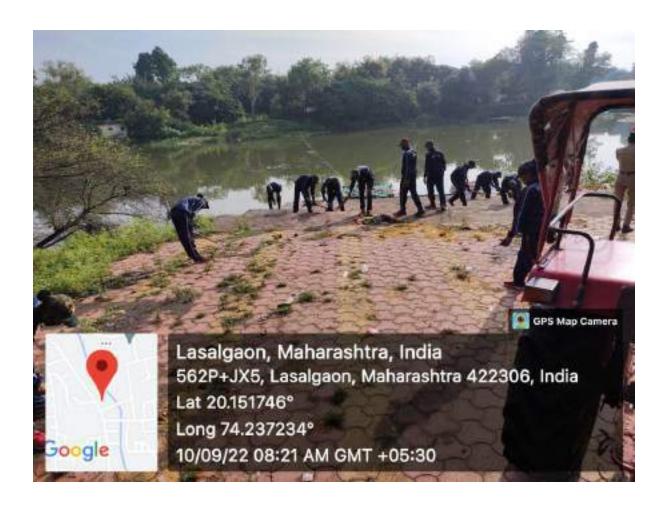

## **Environmental Promotion Activity Report**

Date- 05 Jun 2023

The one-day cleanliness camp was organized on the occasion of word environment day celebration the camp was held on 05 Jun 2023 in the college premises. The program was inaugurated by programme resident Hon. Prin. Dr. Adinath More with a speech and pledge on world Environment Day. Plastic waste accumulated in the lake area near the college was collected with the help of volunteers of National Service Scheme. Vice Principal of the college Prof. Bhushan Hirey and Dr. Somnath Arote was the chief guest for the program. N.S.S programme officer Prof. Milind Salunke anchored these programs. Program Officer Dr. Ujwala Shelke, Prof.Dr.Rajesh Sunderkar, Prof. Manohar More and Prof. Sunil Gaikar helped to complete the program successfully.

Prof.Milind Salunke Dr.P.P.Sonawane Dr.Ujawala Shelke
Prorame officers

Dr.Adinath More

Volunteers taking the oath of cleanliness with programme president and chief Gust.

NSS Volunteers Participated in Cleanliness drive on the occasion of world environment day.