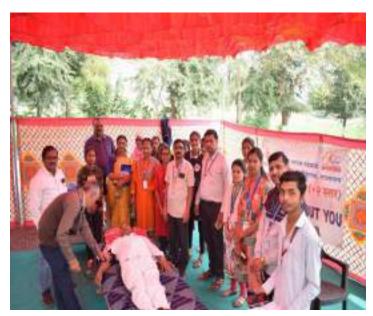

## Girls Health Check up camp Report

Date- 01 Oct to 03 Oct 2022

A health check-up camp for college girl's students was conducted by the National Service Scheme and Lasalgaon Rural Hospital on 03rd and 04th October for the health safety of women above 18 years of age under the campaign "Mother is safe and home is safe" by the Maharashtra Gov. health department.

Every girl student was examined in the camp. Various blood tests were done. Counseling was done after the examination. Medical officer of Lasalgaon Rural Hospital Dr. Balkrishna Ahire guided and counseling girl's students.

Ladies specialist Dr. Mayuri Kanade explained the physiological importance of women's menstrual cycle for healthy motherhood. Information about the changes that occur in the reproductive system through the glands in the body during the menstrual cycle. Irregular menstruation also guided about the difficulties in conceiving in the future.

National Service Scheme Program Officer Prof. Milind Salunke appealed to take advantage of the various blood tests and facilities provided by the rural hospital free of cost.

Laboratory technicians Trimbak Waditake, Systha Patil, Poonam Ambore and Mangesh Kuvar assisted for blood testing in the camp.