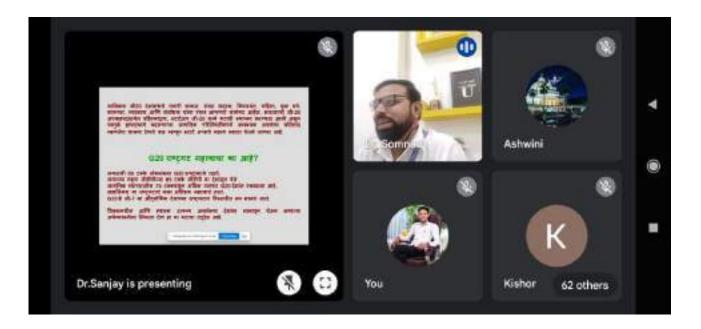

#### Workshop on lifestyle for environment Report

Workshop on lifestyle for environment Report in Nutan Vidya Prasarak Mandal's Arts, Commerce, and Science the College through National Service Scheme on 17 May 2023. The workshop was inaugurated by the Principal of the College, Hon. Dr. Adinath More. In his opening remarks, he gave guidance on the participation and objectives of the G20 Council and the various countries in it. The present workshop was completed as outlined below.

#### 1. Dated 17 January

Topic – "Conservation of Energy Sources"

Time - p.m. 05 to 05:3

Dr. Somnath Arote, Vice Principal of the college gave important guidance on solar energy and pollution, types and use of Natural resources. He also gave information about the overuse of Natural resources and its future risks as well as how to avoid the risks by using resources properly.

#### 2. Dated 17 May

Topic - "India's Role in the G20 Council"

Time - p.m. 05: They

The above topic was discussed by N.S.S.Program Officer, Dr. Pradeep Sonwane, gave information about the G20 Council, its work, objectives and presidency of the G20.Total 95 participants were attending this workshop.For this workshop IQAC Co coordinator Dr. Sanjay Nikam, Program Officer Prof. Milind Salunke, and Dr. Ujwala Shelke were present.