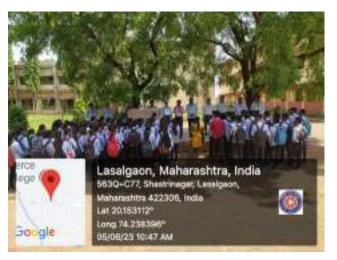

## **Environmental Promotion Activity Report**

Date- 05 Jun 2023

The one-day cleanliness camp was organized on the occasion of word environment day celebration the camp was held on 05 Jun 2023 in the college premises. The program was inaugurated by programme resident Hon. Prin. Dr. Adinath More with a speech and pledge on world Environment Day. Plastic waste accumulated in the lake area near the college was collected with the help of volunteers of National Service Scheme. Vice Principal of the college Prof. Bhushan Hirey and Dr. Somnath Arote was the chief guest for the program. N.S.S programme officer Prof. Milind Salunke anchored these programs. Program Officer Dr. Ujwala Shelke, Prof.Dr.Rajesh Sunderkar, Prof. Manohar More and Prof. Sunil Gaikar helped to complete the program successfully.

Prof.Milind Salunke Dr.P.P.Sonawane Dr.Ujawala Shelke
Prorame officers

Dr.Adinath More

Volunteers taking the oath of cleanliness with programme president and chief Gust.

NSS Volunteers Participated in Cleanliness drive on the occasion of world environment day.