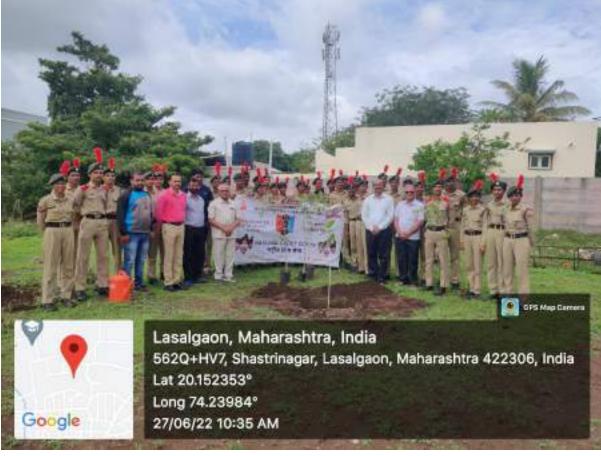

## **Swatch Bharat Abhiyan Report**

Date- 01 August 2022 to 15 August 2022

Swachh Bharat Abhiyan was organized by NSS in the Nutan Vidya Prasarak Mandal's, Art's Commerce and Science College Lasalgaon Tal-Niphad Dist- Nasik from 01 August 2022 to 15 August 2022 with the Circular received from Savitribai Phule Pune University. During the period from 1st July 2022 to 15th August 2022, trees were planted in the college premises and lawns were planted for the beautification of the premises. As part of the campaign volunteers from the N.S.S department cleaned the college premises on regular basis every Friday and Saturday of the month. Watered the seedlings and trees and planted some trees.