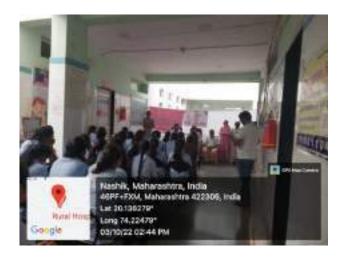

## Girls Health Check up camp Report

Date- 01 Oct to 03 Oct 2022

A health check-up camp for college girl's students was conducted by the National Service Scheme and Lasalgaon Rural Hospital on 03rd and 04th October for the health safety of women above 18 years of age under the campaign "Mother is safe and home is safe" by the Maharashtra Gov. health department.

Every girl student was examined in the camp. Various blood tests were done. Counseling was done after the examination. Medical officer of Lasalgaon Rural Hospital Dr. Balkrishna Ahire guided and counseling girl's students.