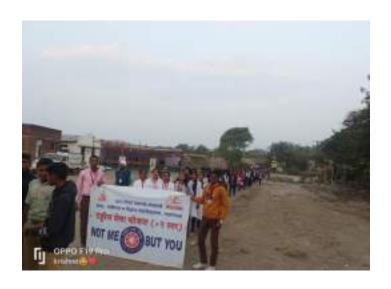

## **Winter Special Camp Report**

Date- 25 January 2023 to 31 January 2023

The winter camp was organized under the NSS of N.V.P Mandal's Art's Commerce and Science College Lasalgaon Tal- Niphad Dist- Nashik from 25 January 2023 to 31 January 2023. The camp was held in the village of Raipur. Tal-Chandwad Dist-Nashik. 125 students' has participated in this camp. Various activities' were conducted as follows

#### **Special Camp Report:**

- 1) Organize expert lectures on various burning issues such as Role of youth in rural development, Financial Literacy, Stress management, Physical health, Youth problem etc.
- 2) During the camping Period volunteers cleaned the surrounding of primary school Secondary School Mahadev Mandir, Maroti Mandir, and Shani Mandir.
- 3) Volunteers doing the cleanliness in front of Grampanchayat 300 plantation in Grampanchayat and Secondary School campus.
- 4) Organize various cultural activities subject of social burning issues for awareness the local people.
- 5) Organize Health Checkup Camp association with Lasalgaon Medical association held on 29 January 2023, total 55 local citizens and were participated in this camp.
- 6) Organize Physical exercise, Yoga, intellectual game, lezim training etc. every morning during the camping period.
- 7) Awareness for local peoples Organization of public awareness rally and door to door visit.
- 8) Street plays were performed on topics such as drug addiction, women empowerment, voting awareness etc.