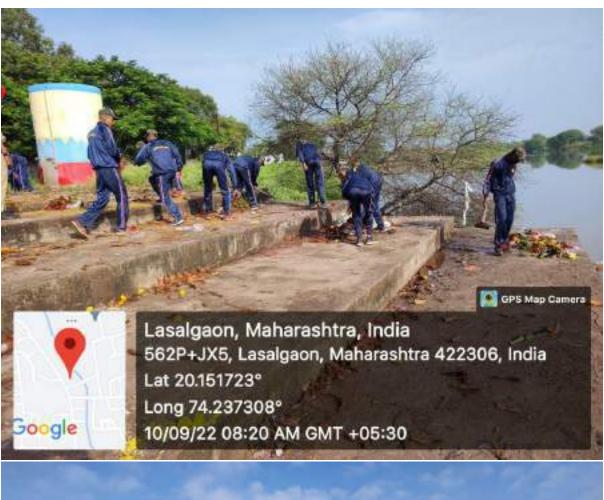

## **Environmental Promotion Activity Report**

Date- 05 Jun 2023

The one-day cleanliness camp was organized on the occasion of word environment day celebration the camp was held on 05 Jun 2023 in the college premises. The program was inaugurated by programme resident Hon. Prin. Dr. Adinath More with a speech and pledge on world Environment Day. Plastic waste accumulated in the lake area near the college was collected with the help of volunteers of National Service Scheme. Vice Principal of the college Prof. Bhushan Hirey and Dr. Somnath Arote was the chief guest for the program. N.S.S programme officer Prof. Milind Salunke anchored these programs. Program Officer Dr. Ujwala Shelke, Prof.Dr.Rajesh Sunderkar, Prof. Manohar More and Prof. Sunil Gaikar helped to complete the program successfully.

Prof.Milind Salunke Dr.P.P.Sonawane Dr.Ujawala Shelke
Prorame officers

Dr.Adinath More

Volunteers taking the oath of cleanliness with programme president and chief Gust.

NSS Volunteers Participated in Cleanliness drive on the occasion of world environment day.