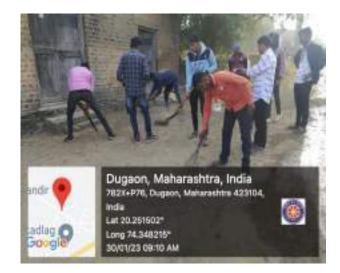

## **Winter Special Camp Report**

Date- 25 January 2023 to 31 January 2023

The winter camp was organized under the NSS of N.V.P Mandal's Art's Commerce and Science College Lasalgaon Tal- Niphad Dist- Nashik from 25 January 2023 to 31 January 2023. The camp was held in the village of Raipur. Tal-Chandwad Dist-Nashik. 125 students' has participated in this camp. Various activities' were conducted as follows

#### **Special Camp Report:**

- 1) Organize expert lectures on various burning issues such as Role of youth in rural development, Financial Literacy, Stress management, Physical health, Youth problem etc.
- 2) During the camping Period volunteers cleaned the surrounding of primary school Secondary School Mahadev Mandir, Maroti Mandir, and Shani Mandir.
- 3) Volunteers doing the cleanliness in front of Grampanchayat 300 plantation in Grampanchayat and Secondary School campus.
- 4) Organize various cultural activities subject of social burning issues for awareness the local people.
- 5) Organize Health Checkup Camp association with Lasalgaon Medical association held on 29 January 2023, total 55 local citizens and were participated in this camp.
- 6) Organize Physical exercise, Yoga, intellectual game, lezim training etc. every morning during the camping period.
- 7) Awareness for local peoples Organization of public awareness rally and door to door visit.
- 8) Street plays were performed on topics such as drug addiction, women empowerment, voting awareness etc.