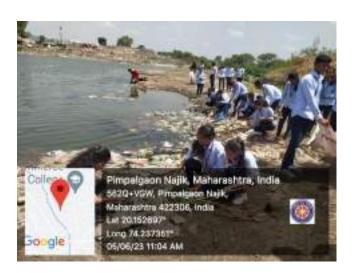

## **Environmental Promotion Activity Report**

Date- 05 Jun 2023

The one-day cleanliness camp was organized on the occasion of word environment day celebration the camp was held on 05 Jun 2023 in the college premises. The program was inaugurated by programme resident Hon. Prin. Dr. Adinath More with a speech and pledge on world Environment Day. Plastic waste accumulated in the lake area near the college was collected with the help of volunteers of National Service Scheme. Vice Principal of the college Prof. Bhushan Hirey and Dr. Somnath Arote was the chief guest for the program. N.S.S programme officer Prof. Milind Salunke anchored these programs. Program Officer Dr. Ujwala Shelke, Prof.Dr.Rajesh Sunderkar, Prof. Manohar More and Prof. Sunil Gaikar helped to complete the program successfully.

Prof.Milind Salunke Dr.P.P.Sonawane Dr.Ujawala Shelke
Prorame officers

Dr.Adinath More

Volunteers taking the oath of cleanliness with programme president and chief Gust.

NSS Volunteers Participated in Cleanliness drive on the occasion of world environment day.