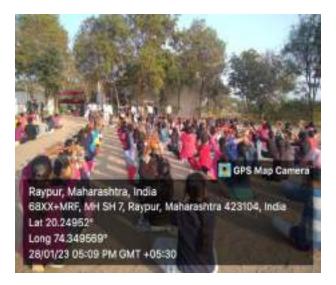

#### REPORT

| Name of the Department/committee    | NSS                                               |  |  |
|-------------------------------------|---------------------------------------------------|--|--|
| Name of Coordinator                 | Asst. Prof. Milind Salunke                        |  |  |
| Title of the Event/Programme        | Health Check up awareness camp                    |  |  |
| Date/Period of Event /Programme     | 29/01/2023                                        |  |  |
| Objective of the event /programme   | Health awareness in the adopted village community |  |  |
| Sponsored Agency/Institute          | Arts, Commerce and Science College,<br>Lasalgaon  |  |  |
| Total No. of the participants       | 55 villagers                                      |  |  |
| Name of the Expert/Inviter/Lecturer | Dr. Shrikant Aware and Dr. Sangita Surse          |  |  |
| Venue of the Event /Programme       | winter camp adopted village Raipur                |  |  |

## Health Check up awareness camp Report

Date- 29 January 2023

The health check up awareness camp was organized with the Co-ordination of Lasalgaon Medical Asociation. The camp was held on 29 January 2023 in the winter camp adopted village Raipur . Tal-Manmad Dist- Nashik. The camp was carried out with the help of NSS volunteers. At the camp 55 villagers checked their health and doctor's gave them proper medical advice.

On the occasion Dr. Kailas Patil was the president of the programme. The program was inaugurated by Dr. Sunil Gunjal and Dr. Shrikant Aware and Dr. Sangita Surse was the Chief Guest guided on "Heart diseases and stroke", "Woman's health care" respectively."Prof. Milind Salunke anchored this programs and Prof Sunil Gaikar proposed vote of thanks. Programme Officer Prof. Ujwala Shelke, the village Sarpanch and villagers were present for the event.