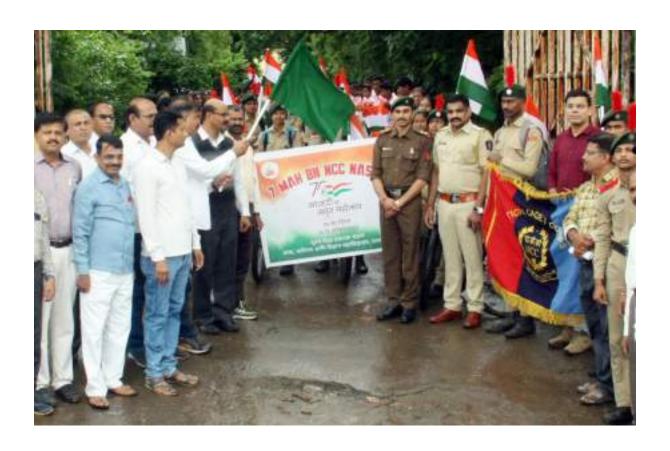

## **DepartmentofNSS**

AcademicYear 2022-2023

Har Ghar Tiranga Abhiyan Report

Date- 07August 2022

Har Ghar Tiranga abhiyan was organized by NSS in the Nutan Vidya Prasarak Mandal's Art's Commerce and Science College Lasalgaon Tal-Niphad Dist- Nasik on 06 August 2022. For the said programme, the principal of the college Hon. Dr. Dinesh Naik was present as the President. In his presidential conclusion, he gave deep guidance to the teachers along with the students to make this campaign a success. Vice Principal Dr. Adinath More, was present as the chief guest for the program. Program Officer Prof. Milind Salunke gave in-depth information was given about how the university will collect the photos of the flag hoisting done by itself for the world record under the campaign. He appealed to all the teachers and non-teaching staff to participate spontaneously and in large numbers. Student Development Officer Prof. Bhushan Hirey gave information on how to take and upload photos. Maroti Kandare introduced and moderated the meeting. Program officer Dr. Pradip Sonawane Dr. Ujwala Shelke helped to complete the program successfully. The Teaching, non-teaching staff and students were present in large numbers.