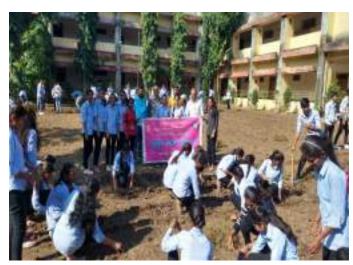

## **Swatch Bharat Abhiyan Report**

Date- 01 August 2022 to 15 August 2022

Swachh Bharat Abhiyan was organized by NSS in the Nutan Vidya Prasarak Mandal's, Art's Commerce and Science College Lasalgaon Tal-Niphad Dist- Nasik from 01 August 2022 to 15 August 2022 with the Circular received from Savitribai Phule Pune University. During the period from 1st July 2022 to 15th August 2022, trees were planted in the college premises and lawns were planted for the beautification of the premises. As part of the campaign volunteers from the N.S.S department cleaned the college premises on regular basis every Friday and Saturday of the month. Watered the seedlings and trees and planted some trees.