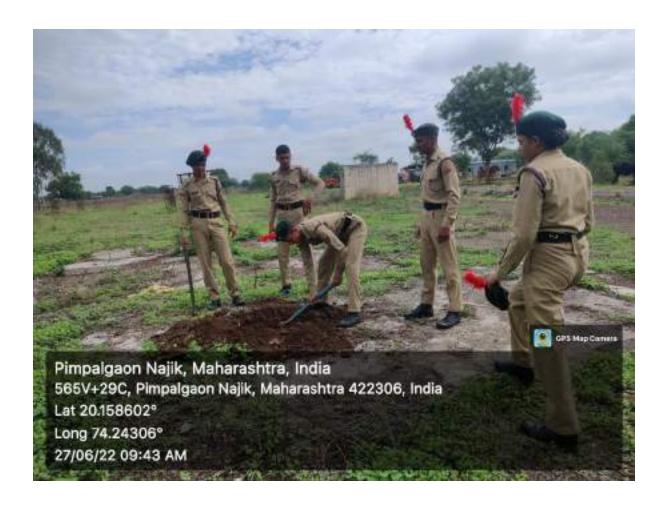

## **Swatch Bharat Abhiyan Report**

Date- 01 August 2022 to 15 August 2022

Swachh Bharat Abhiyan was organized by NSS in the Nutan Vidya Prasarak Mandal's, Art's Commerce and Science College Lasalgaon Tal-Niphad Dist- Nasik from 01 August 2022 to 15 August 2022 with the Circular received from Savitribai Phule Pune University. During the period from 1st July 2022 to 15th August 2022, trees were planted in the college premises and lawns were planted for the beautification of the premises. As part of the campaign volunteers from the N.S.S department cleaned the college premises on regular basis every Friday and Saturday of the month. Watered the seedlings and trees and planted some trees.