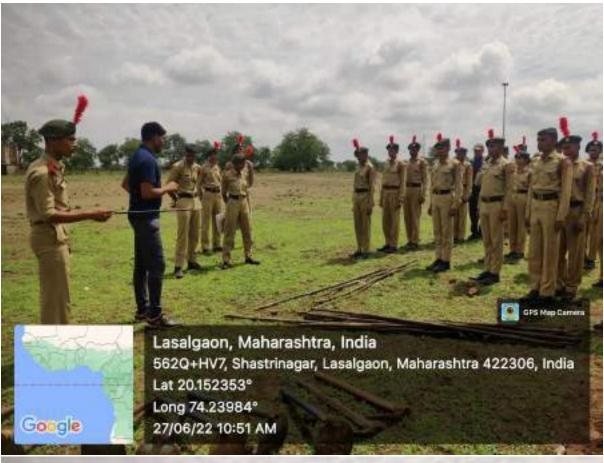

## **Swatch Bharat Abhiyan Report**

Date- 01 August 2022 to 15 August 2022

Swachh Bharat Abhiyan was organized by NSS in the Nutan Vidya Prasarak Mandal's, Art's Commerce and Science College Lasalgaon Tal-Niphad Dist- Nasik from 01 August 2022 to 15 August 2022 with the Circular received from Savitribai Phule Pune University. During the period from 1st July 2022 to 15th August 2022, trees were planted in the college premises and lawns were planted for the beautification of the premises. As part of the campaign volunteers from the N.S.S department cleaned the college premises on regular basis every Friday and Saturday of the month. Watered the seedlings and trees and planted some trees.