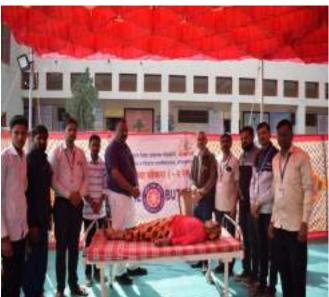

## Girls Health Check up camp Report

Date- 01 Oct to 03 Oct 2022

A health check-up camp for college girl's students was conducted by the National Service Scheme and Lasalgaon Rural Hospital on 03rd and 04th October for the health safety of women above 18 years of age under the campaign "Mother is safe and home is safe" by the Maharashtra Gov. health department.

Every girl student was examined in the camp. Various blood tests were done. Counseling was done after the examination. Medical officer of Lasalgaon Rural Hospital Dr. Balkrishna Ahire guided and counseling girl's students.

Ladies specialist Dr. Mayuri Kanade explained the physiological importance of women's menstrual cycle for healthy motherhood. Information about the changes that occur in the reproductive system through the glands in the body during the menstrual cycle. Irregular menstruation also guided about the difficulties in conceiving in the future.

National Service Scheme Program Officer Prof. Milind Salunke appealed to take advantage of the various blood tests and facilities provided by the rural hospital free of cost.

Laboratory technicians Trimbak Waditake, Systha Patil, Poonam Ambore and Mangesh Kuvar assisted for blood testing in the camp.