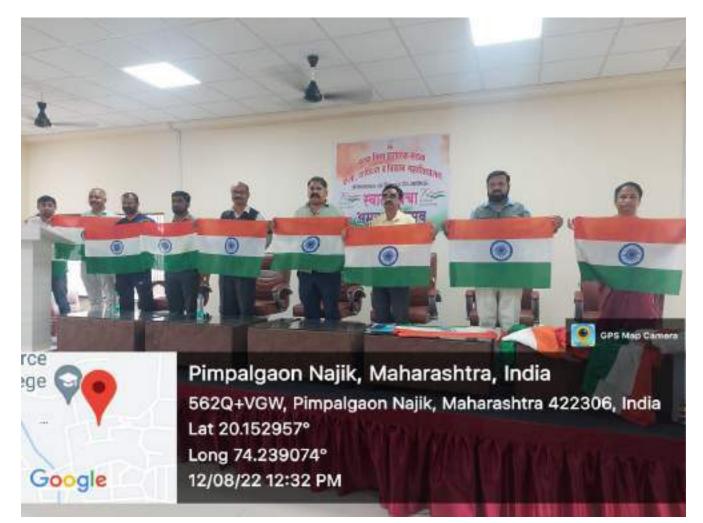

## **DepartmentofNSS**

AcademicYear 2022-2023

Har Ghar Tiranga Abhiyan Report

Date- 07August 2022

Har Ghar Tiranga abhiyan was organized by NSS in the Nutan Vidya Prasarak Mandal's Art's Commerce and Science College Lasalgaon Tal-Niphad Dist- Nasik on 06 August 2022. For the said programme, the principal of the college Hon. Dr. Dinesh Naik was present as the President. In his presidential conclusion, he gave deep guidance to the teachers along with the students to make this campaign a success. Vice Principal Dr. Adinath More, was present as the chief guest for the program. Program Officer Prof. Milind Salunke gave in-depth information was given about how the university will collect the photos of the flag hoisting done by itself for the world record under the campaign. He appealed to all the teachers and non-teaching staff to participate spontaneously and in large numbers. Student Development Officer Prof. Bhushan Hirey gave information on how to take and upload photos. Maroti Kandare introduced and moderated the meeting. Program officer Dr. Pradip Sonawane Dr. Ujwala Shelke helped to complete the program successfully. The Teaching, non-teaching staff and students were present in large numbers.