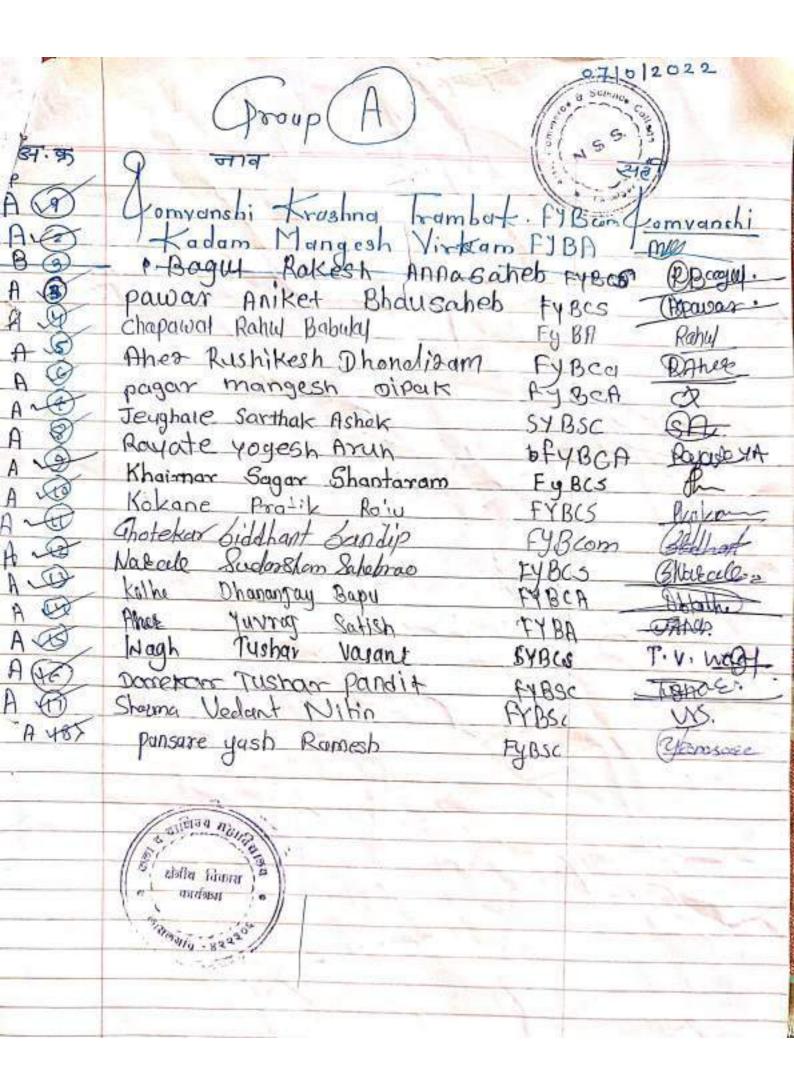

# NSS 'E' Group Girls

| 15/10/ | 2022  | 11.05.00 |
|--------|-------|----------|
| 52 M   | 100   | Z        |
|        | " = ( | s in     |
|        | 1.    | N /2/    |
|        | 11.   |          |