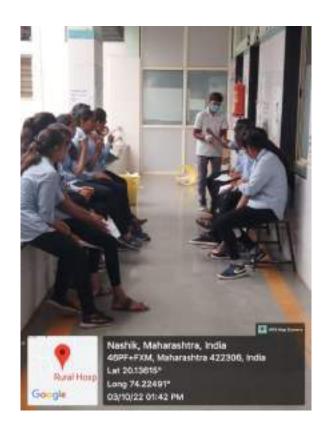

## Girls Health Check up camp Report

Date- 01 Oct to 03 Oct 2022

A health check-up camp for college girl's students was conducted by the National Service Scheme and Lasalgaon Rural Hospital on 03rd and 04th October for the health safety of women above 18 years of age under the campaign "Mother is safe and home is safe" by the Maharashtra Gov. health department.

Every girl student was examined in the camp. Various blood tests were done. Counseling was done after the examination. Medical officer of Lasalgaon Rural Hospital Dr. Balkrishna Ahire guided and counseling girl's students.

Ladies specialist Dr. Mayuri Kanade explained the physiological importance of women's menstrual cycle for healthy motherhood. Information about the changes that occur in the reproductive system through the glands in the body during the menstrual cycle. Irregular menstruation also guided about the difficulties in conceiving in the future.

National Service Scheme Program Officer Prof. Milind Salunke appealed to take advantage of the various blood tests and facilities provided by the rural hospital free of cost.

Laboratory technicians Trimbak Waditake, Systha Patil, Poonam Ambore and Mangesh Kuvar assisted for blood testing in the camp.