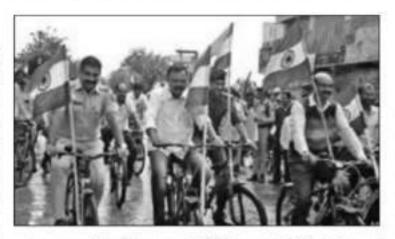

## **DepartmentofNSS**

AcademicYear 2022-2023

Har Ghar Tiranga Abhiyan Report

Date- 07August 2022

Har Ghar Tiranga abhiyan was organized by NSS in the Nutan Vidya Prasarak Mandal's Art's Commerce and Science College Lasalgaon Tal-Niphad Dist- Nasik on 06 August 2022. For the said programme, the principal of the college Hon. Dr. Dinesh Naik was present as the President. In his presidential conclusion, he gave deep guidance to the teachers along with the students to make this campaign a success. Vice Principal Dr. Adinath More, was present as the chief guest for the program. Program Officer Prof. Milind Salunke gave in-depth information was given about how the university will collect the photos of the flag hoisting done by itself for the world record under the campaign. He appealed to all the teachers and non-teaching staff to participate spontaneously and in large numbers. Student Development Officer Prof. Bhushan Hirey gave information on how to take and upload photos. Maroti Kandare introduced and moderated the meeting. Program officer Dr. Pradip Sonawane Dr. Ujwala Shelke helped to complete the program successfully. The Teaching, non-teaching staff and students were present in large numbers.