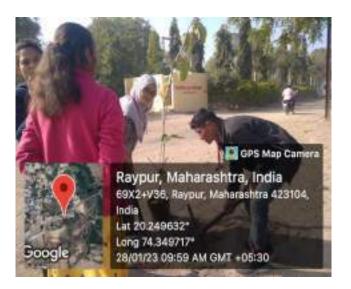

## **Winter Special Camp Report**

Date- 25 January 2023 to 31 January 2023

The winter camp was organized under the NSS of N.V.P Mandal's Art's Commerce and Science College Lasalgaon Tal- Niphad Dist- Nashik from 25 January 2023 to 31 January 2023. The camp was held in the village of Raipur. Tal-Chandwad Dist-Nashik. 125 students' has participated in this camp. Various activities' were conducted as follows

#### **Special Camp Report**

Name of the Adopted Village: Raipur, Tal-Chandwad, Dist-Nashik Camp Period :( 25/01/2023 to 31/01/2023) Total Strength of the Camp: Male- 45, Female- 80 Total- 125

#### **Special Camp Report:**

- 1) Organize expert lectures on various burning issues such as Role of youth in rural development, Financial Literacy, Stress management, Physical health, Youth problem etc.
- 2) During the camping Period volunteers cleaned the surrounding of primary school Secondary School Mahadev Mandir, Maroti Mandir, and Shani Mandir.
- 3) Volunteers doing the cleanliness in front of Grampanchayat 300 plantation in Grampanchayat and Secondary School campus.
- 4) Organize various cultural activities subject of social burning issues for awareness the local people.
- 5) Organize Health Checkup Camp association with Lasalgaon Medical association held on 29 January 2023, total 55 local citizens and were participated in this camp.
- 6) Organize Physical exercise, Yoga, intellectual game, lezim training etc. every morning during the camping period.
- 7) Awareness for local peoples Organization of public awareness rally and door to door visit.
- 8) Street plays were performed on topics such as drug addiction, women empowerment, voting awareness etc.