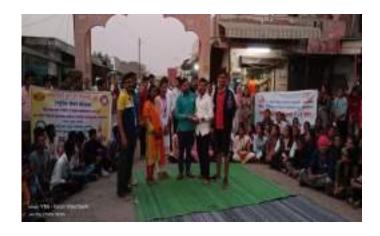

## Health Check up awareness camp Report

Date- 29 January 2023

The health check up awareness camp was organized with the Co-ordination of Lasalgaon Medical Asociation. The camp was held on 29 January 2023 in the winter camp adopted village Raipur . Tal-Manmad Dist- Nashik. The camp was carried out with the help of NSS volunteers. At the camp 55 villagers checked their health and doctor's gave them proper medical advice.

On the occasion Dr. Kailas Patil was the president of the programme. The program was inaugurated by Dr. Sunil Gunjal and Dr. Shrikant Aware and Dr. Sangita Surse was the Chief Guest guided on "Heart diseases and stroke", "Woman's health care" respectively."Prof. Milind Salunke anchored this programs and Prof Sunil Gaikar proposed vote of thanks. Programme Officer Prof. Ujwala Shelke, the village Sarpanch and villagers were present for the event.