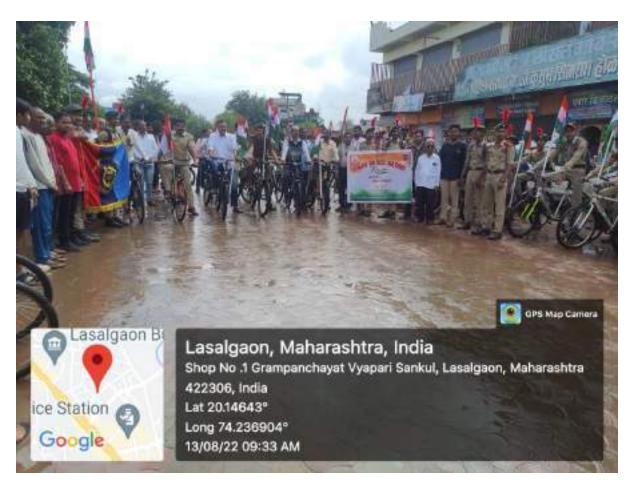

#### REPORT

| Name of the Department/committee    | NSS                                                                                                                                                                         |  |  |
|-------------------------------------|-----------------------------------------------------------------------------------------------------------------------------------------------------------------------------|--|--|
| Name of Coordinator                 | Asst. Prof. Milind Salunke                                                                                                                                                  |  |  |
| Title of the Event/Programme        | Har Ghar Tirnga                                                                                                                                                             |  |  |
| Date/Period of Event /Programme     | 06/08/2022                                                                                                                                                                  |  |  |
| Objective of the event /programme   | The memory of the freedom struggle should<br>be kept burning in the minds of the people.<br>The feelings of patriotism should remain in<br>the minds of the people forever. |  |  |
| Sponsored Agency/Institute          | Arts, Commerce and Science College,<br>Lasalgaon                                                                                                                            |  |  |
| Total No. of the participants       |                                                                                                                                                                             |  |  |
| Name of the Expert/Inviter/Lecturer |                                                                                                                                                                             |  |  |
| Venue of the Event /Programme       | College premises                                                                                                                                                            |  |  |

## **DepartmentofNSS**

AcademicYear 2022-2023

Har Ghar Tiranga Abhiyan Report

Date- 07August 2022

Har Ghar Tiranga abhiyan was organized by NSS in the Nutan Vidya Prasarak Mandal's Art's Commerce and Science College Lasalgaon Tal-Niphad Dist- Nasik on 06 August 2022. For the said programme, the principal of the college Hon. Dr. Dinesh Naik was present as the President. In his presidential conclusion, he gave deep guidance to the teachers along with the students to make this campaign a success. Vice Principal Dr. Adinath More, was present as the chief guest for the program. Program Officer Prof. Milind Salunke gave in-depth information was given about how the university will collect the photos of the flag hoisting done by itself for the world record under the campaign. He appealed to all the teachers and non-teaching staff to participate spontaneously and in large numbers. Student Development Officer Prof. Bhushan Hirey gave information on how to take and upload photos. Maroti Kandare introduced and moderated the meeting. Program officer Dr. Pradip Sonawane Dr. Ujwala Shelke helped to complete the program successfully. The Teaching, non-teaching staff and students were present in large numbers.