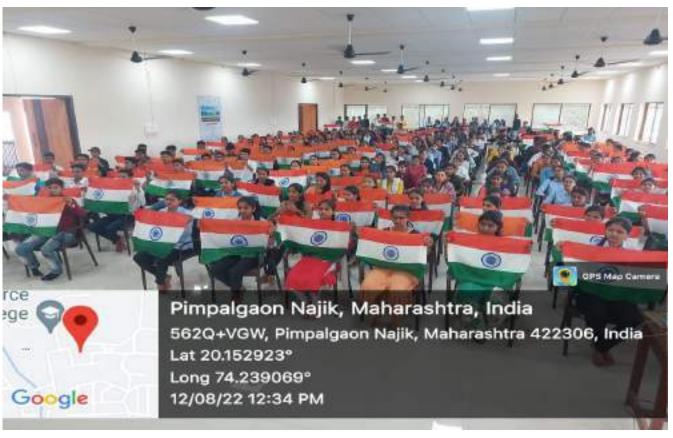

## **DepartmentofNSS**

AcademicYear 2022-2023

Har Ghar Tiranga Abhiyan Report

Date- 07August 2022

Har Ghar Tiranga abhiyan was organized by NSS in the Nutan Vidya Prasarak Mandal's Art's Commerce and Science College Lasalgaon Tal-Niphad Dist- Nasik on 06 August 2022. For the said programme, the principal of the college Hon. Dr. Dinesh Naik was present as the President. In his presidential conclusion, he gave deep guidance to the teachers along with the students to make this campaign a success. Vice Principal Dr. Adinath More, was present as the chief guest for the program. Program Officer Prof. Milind Salunke gave in-depth information was given about how the university will collect the photos of the flag hoisting done by itself for the world record under the campaign. He appealed to all the teachers and non-teaching staff to participate spontaneously and in large numbers. Student Development Officer Prof. Bhushan Hirey gave information on how to take and upload photos. Maroti Kandare introduced and moderated the meeting. Program officer Dr. Pradip Sonawane Dr. Ujwala Shelke helped to complete the program successfully. The Teaching, non-teaching staff and students were present in large numbers.