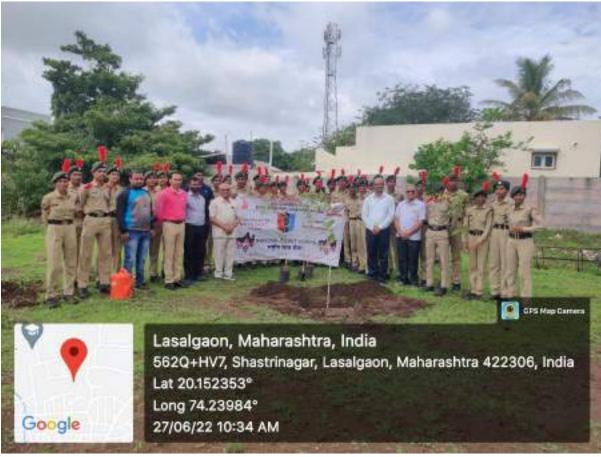

## **Swatch Bharat Abhiyan Report**

Date- 01 August 2022 to 15 August 2022

Swachh Bharat Abhiyan was organized by NSS in the Nutan Vidya Prasarak Mandal's, Art's Commerce and Science College Lasalgaon Tal-Niphad Dist- Nasik from 01 August 2022 to 15 August 2022 with the Circular received from Savitribai Phule Pune University. During the period from 1st July 2022 to 15th August 2022, trees were planted in the college premises and lawns were planted for the beautification of the premises. As part of the campaign volunteers from the N.S.S department cleaned the college premises on regular basis every Friday and Saturday of the month. Watered the seedlings and trees and planted some trees.