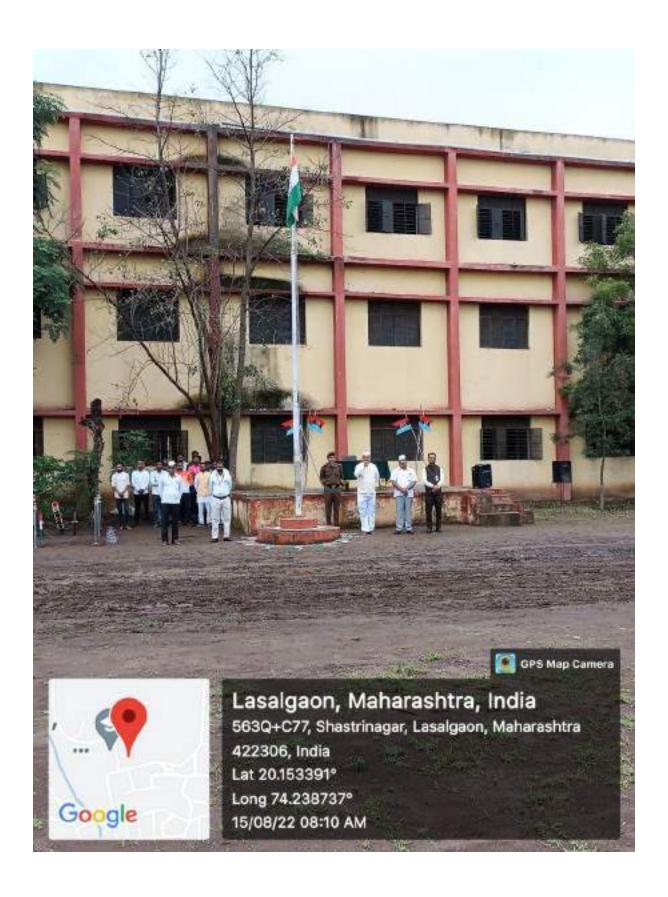

## **DepartmentofNSS**

AcademicYear 2022-2023

Har Ghar Tiranga Abhiyan Report

Date- 07August 2022

Har Ghar Tiranga abhiyan was organized by NSS in the Nutan Vidya Prasarak Mandal's Art's Commerce and Science College Lasalgaon Tal-Niphad Dist- Nasik on 06 August 2022. For the said programme, the principal of the college Hon. Dr. Dinesh Naik was present as the President. In his presidential conclusion, he gave deep guidance to the teachers along with the students to make this campaign a success. Vice Principal Dr. Adinath More, was present as the chief guest for the program. Program Officer Prof. Milind Salunke gave in-depth information was given about how the university will collect the photos of the flag hoisting done by itself for the world record under the campaign. He appealed to all the teachers and non-teaching staff to participate spontaneously and in large numbers. Student Development Officer Prof. Bhushan Hirey gave information on how to take and upload photos. Maroti Kandare introduced and moderated the meeting. Program officer Dr. Pradip Sonawane Dr. Ujwala Shelke helped to complete the program successfully. The Teaching, non-teaching staff and students were present in large numbers.