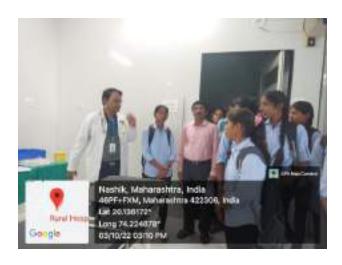

## Girls Health Check up camp Report

Date- 01 Oct to 03 Oct 2022

A health check-up camp for college girl's students was conducted by the National Service Scheme and Lasalgaon Rural Hospital on 03rd and 04th October for the health safety of women above 18 years of age under the campaign "Mother is safe and home is safe" by the Maharashtra Gov. health department.

Every girl student was examined in the camp. Various blood tests were done. Counseling was done after the examination. Medical officer of Lasalgaon Rural Hospital Dr. Balkrishna Ahire guided and counseling girl's students.

National Service Scheme Program Officer Prof. Milind Salunke appealed to take advantage of the various blood tests and facilities provided by the rural hospital free of cost.

Laboratory technicians Trimbak Waditake, Systha Patil, Poonam Ambore and Mangesh Kuvar assisted for blood testing in the camp.