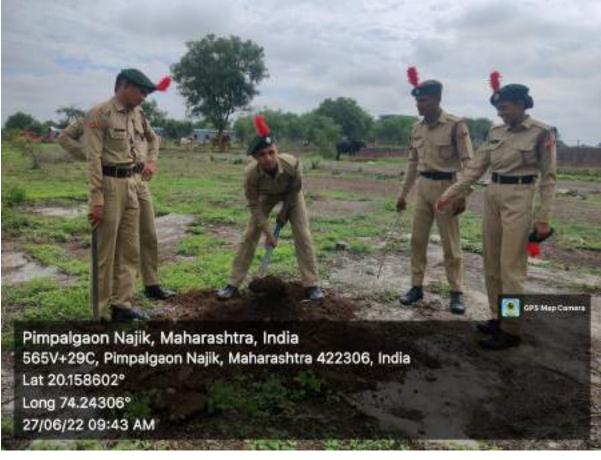

## **Swatch Bharat Abhiyan Report**

Date- 01 August 2022 to 15 August 2022

Swachh Bharat Abhiyan was organized by NSS in the Nutan Vidya Prasarak Mandal's, Art's Commerce and Science College Lasalgaon Tal-Niphad Dist- Nasik from 01 August 2022 to 15 August 2022 with the Circular received from Savitribai Phule Pune University. During the period from 1st July 2022 to 15th August 2022, trees were planted in the college premises and lawns were planted for the beautification of the premises. As part of the campaign volunteers from the N.S.S department cleaned the college premises on regular basis every Friday and Saturday of the month. Watered the seedlings and trees and planted some trees.