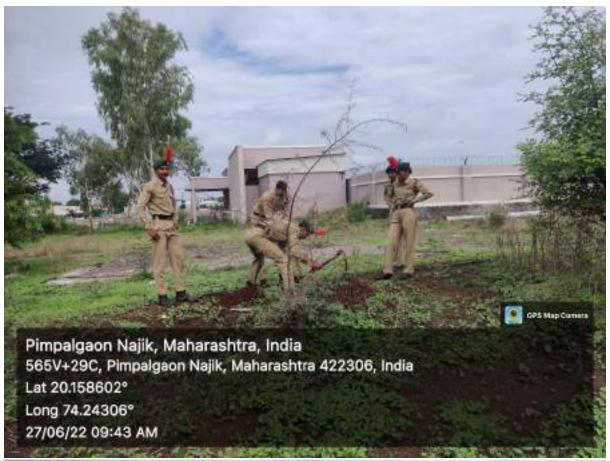

## **Swatch Bharat Abhiyan Report**

Date- 01 August 2022 to 15 August 2022

Swachh Bharat Abhiyan was organized by NSS in the Nutan Vidya Prasarak Mandal's, Art's Commerce and Science College Lasalgaon Tal-Niphad Dist- Nasik from 01 August 2022 to 15 August 2022 with the Circular received from Savitribai Phule Pune University. During the period from 1st July 2022 to 15th August 2022, trees were planted in the college premises and lawns were planted for the beautification of the premises. As part of the campaign volunteers from the N.S.S department cleaned the college premises on regular basis every Friday and Saturday of the month. Watered the seedlings and trees and planted some trees.