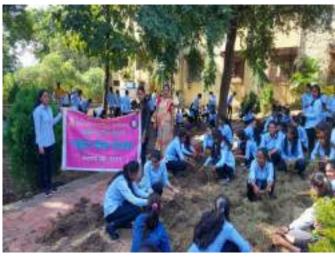

## **Swatch Bharat Abhiyan Report**

Date- 01 August 2022 to 15 August 2022

Swachh Bharat Abhiyan was organized by NSS in the Nutan Vidya Prasarak Mandal's, Art's Commerce and Science College Lasalgaon Tal-Niphad Dist- Nasik from 01 August 2022 to 15 August 2022 with the Circular received from Savitribai Phule Pune University. During the period from 1st July 2022 to 15th August 2022, trees were planted in the college premises and lawns were planted for the beautification of the premises. As part of the campaign volunteers from the N.S.S department cleaned the college premises on regular basis every Friday and Saturday of the month. Watered the seedlings and trees and planted some trees.