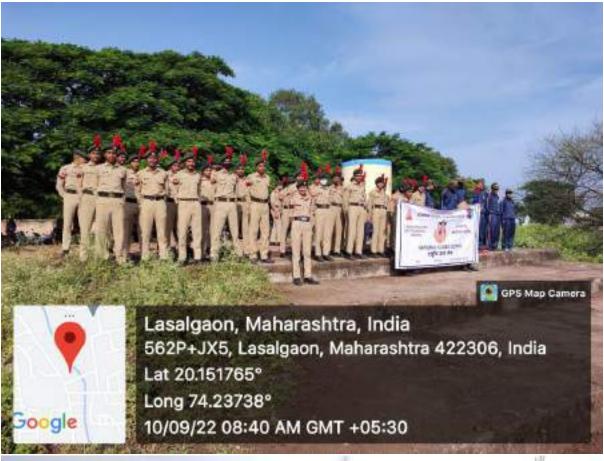

## **Environmental Promotion Activity Report**

Date- 05 Jun 2023

The one-day cleanliness camp was organized on the occasion of word environment day celebration the camp was held on 05 Jun 2023 in the college premises. The program was inaugurated by programme resident Hon. Prin. Dr. Adinath More with a speech and pledge on world Environment Day. Plastic waste accumulated in the lake area near the college was collected with the help of volunteers of National Service Scheme. Vice Principal of the college Prof. Bhushan Hirey and Dr. Somnath Arote was the chief guest for the program. N.S.S programme officer Prof. Milind Salunke anchored these programs. Program Officer Dr. Ujwala Shelke, Prof.Dr.Rajesh Sunderkar, Prof. Manohar More and Prof. Sunil Gaikar helped to complete the program successfully.

Prof.Milind Salunke Dr.P.P.Sonawane Dr.Ujawala Shelke
Prorame officers

Dr.Adinath More

Volunteers taking the oath of cleanliness with programme president and chief Gust.

NSS Volunteers Participated in Cleanliness drive on the occasion of world environment day.