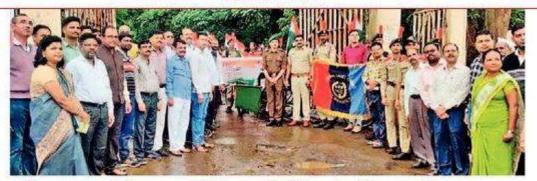

## **Department of NSS**

AcademicYear 2022-2023

Har Ghar Tiranga Abhiyan Report

Date- 07August 2022

Har Ghar Tiranga abhiyan was organized by NSS in the Nutan Vidya Prasarak Mandal's Art's Commerce and Science College Lasalgaon Tal-Niphad Dist- Nasik on 06 August 2022. For the said programme, the principal of the college Hon. Dr. Dinesh Naik was present as the President. In his presidential conclusion, he gave deep guidance to the teachers along with the students to make this campaign a success. Vice Principal Dr. Adinath More, was present as the chief guest for the program. Program Officer Prof. Milind Salunke gave in-depth information was given about how the university will collect the photos of the flag hoisting done by itself for the world record under the campaign. He appealed to all the teachers and non-teaching staff to participate spontaneously and in large numbers. Student Development Officer Prof. Bhushan Hirey gave information on how to take and upload photos. Maroti Kandare introduced and moderated the meeting. Program officer Dr. Pradip Sonawane Dr. Ujwala Shelke helped to complete the program successfully. The Teaching, non-teaching staff and students were present in large numbers.