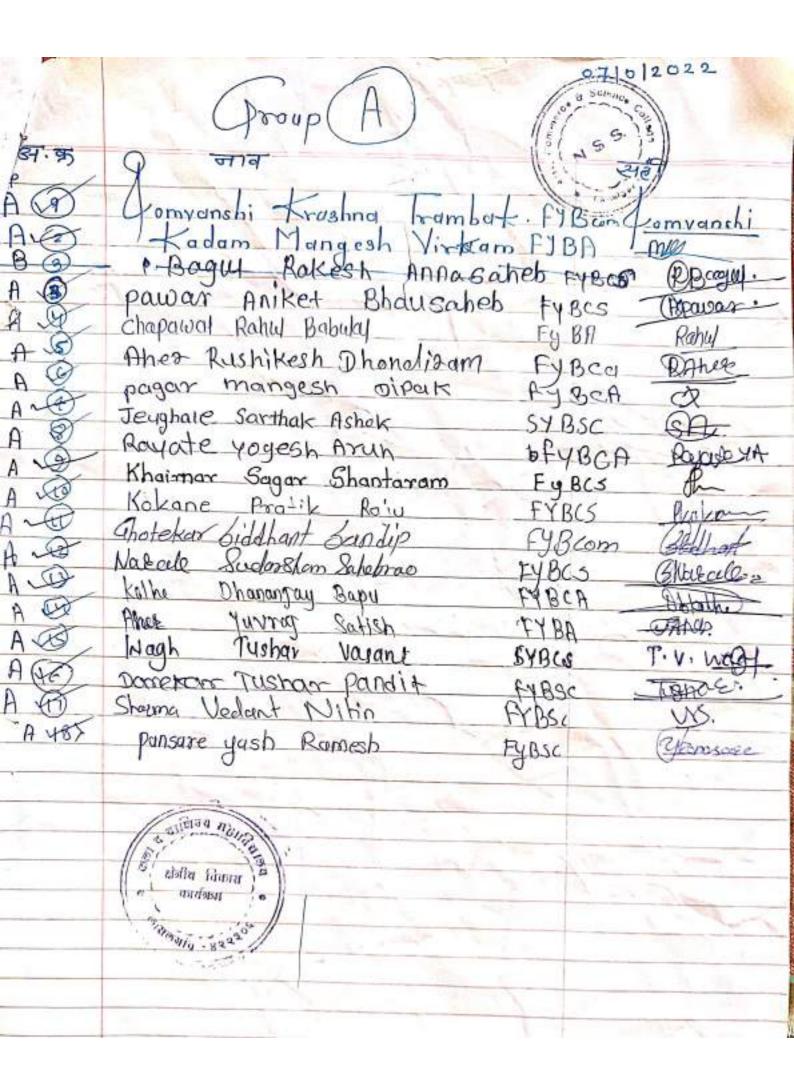

# NSS 'E' Group Girls

15 10 20 22 Z

| 111     |       |                                                        |          | 1 25%          |
|---------|-------|--------------------------------------------------------|----------|----------------|
| Sr. No. |       | Name                                                   | Group    | Sign.          |
|         | V     | kothe Sejal Haribhau                                   | E,       | Sign.          |
|         | 12/   | padpute Shubbangi Icailas                              | E        | Shubbarg & Ep. |
| >       | 13    | Kapadi Pooja Takarrom                                  | E        | Depooli,       |
|         | 24    | vavdkane Tejsvini Babaji                               | £        | T. Borandhane  |
|         | 5     | Rajaum Rugali Binda                                    | f.y.b.sc |                |
|         | 10    | Mudgul Komal Ananda                                    | E        | Enmudgut.      |
|         | 48    | Bhosale Kanchan Jagdish                                | E        | tarbon.        |
|         | 48)   | Mansuri Aanam Rafik                                    | E        | Hanours.       |
|         | 2     | Shinds Sanali Dayantshwaz                              | E        | Findly.        |
|         | NOT   | Kapadi Neha Bhanudas                                   | E        | (PolehaB.      |
|         | W     | shinde playna Anil                                     | E        | Minde          |
|         | 123   | Thube Vaishall Somnath                                 | F        | Asthula.       |
|         | (13)  | Mule Sonali Ashok                                      | 1        | Garliele       |
|         | List  | chavhan pratiksha kisan                                | E        | touhan.        |
|         | VE    | khangal Pronali Bhousakeb                              | E        | (Prange)       |
|         | VIG   | khangal Pronali Bhousaheb<br>Shinde Gayatron Balasaheb | E        | Ceshinde       |
| Long.   | 49    | Kale Heha Rajondou                                     | 6        | Alcho.         |
| 1       | LAST  | kute kajal Larman                                      | E        | (Blkute        |
| 19      | UST   | sanfa sarla Bhima                                      | E        | Bamp           |
|         | 209   | Kahandal vidua Patan                                   | E .      | Olfall         |
|         | Net   | LAMILE Kaveri Gangadhae.                               | E        | tower'         |
|         | set   | kamble Nandani Ravindra                                | E        | Domble         |
|         | 12-37 | Arote sipari Somnath                                   | ξ -      | PA2015         |
|         | 124   | Talekar shubbangi chintaman                            | E        | Stalekon       |
|         | 25    | Thombone salani Rajenetra                              | E        |                |
|         |       | Shelke Shital Lahanu                                   | E        | Osho           |
|         |       | Talekar Payal Uttam                                    | E        | Padekor        |
|         | 28    | Khaire Geeta Maruti                                    | E        | albein         |
|         |       |                                                        |          |                |