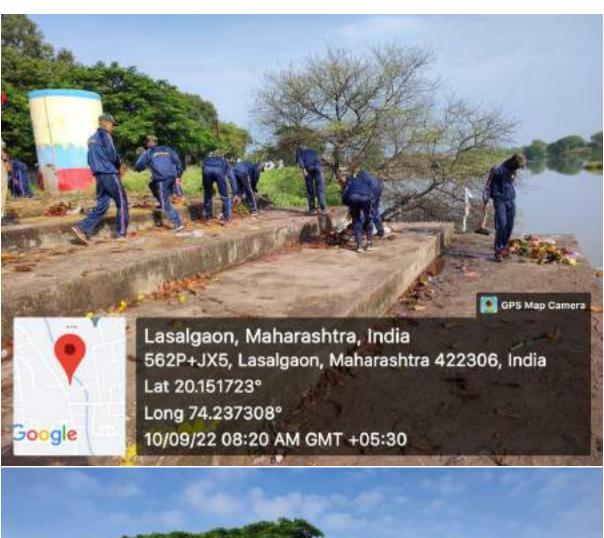

## **Environmental Promotion Activity Report**

Date- 05 Jun 2023

The one-day cleanliness camp was organized on the occasion of word environment day celebration the camp was held on 05 Jun 2023 in the college premises. The program was inaugurated by programme resident Hon. Prin. Dr. Adinath More with a speech and pledge on world Environment Day. Plastic waste accumulated in the lake area near the college was collected with the help of volunteers of National Service Scheme. Vice Principal of the college Prof. Bhushan Hirey and Dr. Somnath Arote was the chief guest for the program. N.S.S programme officer Prof. Milind Salunke anchored these programs. Program Officer Dr. Ujwala Shelke, Prof.Dr.Rajesh Sunderkar, Prof. Manohar More and Prof. Sunil Gaikar helped to complete the program successfully.

Prof.Milind Salunke Dr.P.P.Sonawane Dr.Ujawala Shelke
Prorame officers

Dr.Adinath More

Volunteers taking the oath of cleanliness with programme president and chief Gust.

NSS Volunteers Participated in Cleanliness drive on the occasion of world environment day.