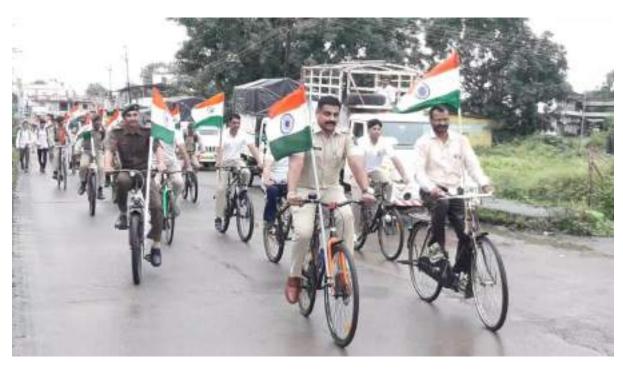

## **Department of NSS**

AcademicYear 2022-2023

Har Ghar Tiranga Abhiyan Report

Date- 07August 2022

Har Ghar Tiranga abhiyan was organized by NSS in the Nutan Vidya Prasarak Mandal's Art's Commerce and Science College Lasalgaon Tal-Niphad Dist- Nasik on 06 August 2022. For the said programme, the principal of the college Hon. Dr. Dinesh Naik was present as the President. In his presidential conclusion, he gave deep guidance to the teachers along with the students to make this campaign a success. Vice Principal Dr. Adinath More, was present as the chief guest for the program. Program Officer Prof. Milind Salunke gave in-depth information was given about how the university will collect the photos of the flag hoisting done by itself for the world record under the campaign. He appealed to all the teachers and non-teaching staff to participate spontaneously and in large numbers. Student Development Officer Prof. Bhushan Hirey gave information on how to take and upload photos. Maroti Kandare introduced and moderated the meeting. Program officer Dr. Pradip Sonawane Dr. Ujwala Shelke helped to complete the program successfully. The Teaching, non-teaching staff and students were present in large numbers.