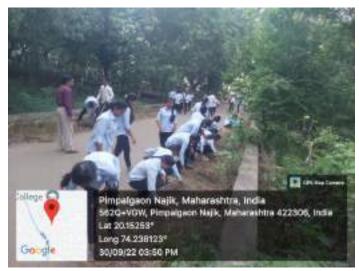

## **Swatch Bharat Abhiyan Report**

Date- 01 August 2022 to 15 August 2022

Swachh Bharat Abhiyan was organized by NSS in the Nutan Vidya Prasarak Mandal's, Art's Commerce and Science College Lasalgaon Tal-Niphad Dist- Nasik from 01 August 2022 to 15 August 2022 with the Circular received from Savitribai Phule Pune University. During the period from 1st July 2022 to 15th August 2022, trees were planted in the college premises and lawns were planted for the beautification of the premises. As part of the campaign volunteers from the N.S.S department cleaned the college premises on regular basis every Friday and Saturday of the month. Watered the seedlings and trees and planted some trees.