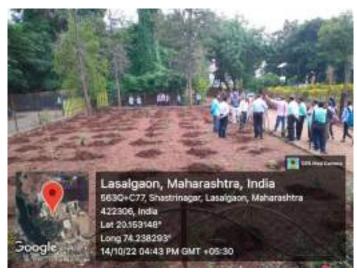

## **Winter Special Camp Report**

Date- 25 January 2023 to 31 January 2023

The winter camp was organized under the NSS of N.V.P Mandal's Art's Commerce and Science College Lasalgaon Tal- Niphad Dist- Nashik from 25 January 2023 to 31 January 2023. The camp was held in the village of Raipur. Tal-Chandwad Dist-Nashik. 125 students' has participated in this camp. Various activities' were conducted as follows

#### **Special Camp Report:**

- 1) Organize expert lectures on various burning issues such as Role of youth in rural development, Financial Literacy, Stress management, Physical health, Youth problem etc.
- 2) During the camping Period volunteers cleaned the surrounding of primary school Secondary School Mahadev Mandir, Maroti Mandir, and Shani Mandir.
- 3) Volunteers doing the cleanliness in front of Grampanchayat 300 plantation in Grampanchayat and Secondary School campus.
- 4) Organize various cultural activities subject of social burning issues for awareness the local people.
- 5) Organize Health Checkup Camp association with Lasalgaon Medical association held on 29 January 2023, total 55 local citizens and were participated in this camp.
- 6) Organize Physical exercise, Yoga, intellectual game, lezim training etc. every morning during the camping period.
- 7) Awareness for local peoples Organization of public awareness rally and door to door visit.
- 8) Street plays were performed on topics such as drug addiction, women empowerment, voting awareness etc.