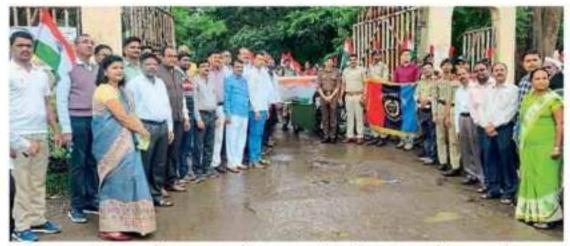

## **Department of NSS**

AcademicYear 2022-2023

Har Ghar Tiranga Abhiyan Report

Date- 07August 2022

Har Ghar Tiranga abhiyan was organized by NSS in the Nutan Vidya Prasarak Mandal's Art's Commerce and Science College Lasalgaon Tal-Niphad Dist- Nasik on 06 August 2022. For the said programme, the principal of the college Hon. Dr. Dinesh Naik was present as the President. In his presidential conclusion, he gave deep guidance to the teachers along with the students to make this campaign a success. Vice Principal Dr. Adinath More, was present as the chief guest for the program. Program Officer Prof. Milind Salunke gave in-depth information was given about how the university will collect the photos of the flag hoisting done by itself for the world record under the campaign. He appealed to all the teachers and non-teaching staff to participate spontaneously and in large numbers. Student Development Officer Prof. Bhushan Hirey gave information on how to take and upload photos. Maroti Kandare introduced and moderated the meeting. Program officer Dr. Pradip Sonawane Dr. Ujwala Shelke helped to complete the program successfully. The Teaching, non-teaching staff and students were present in large numbers.