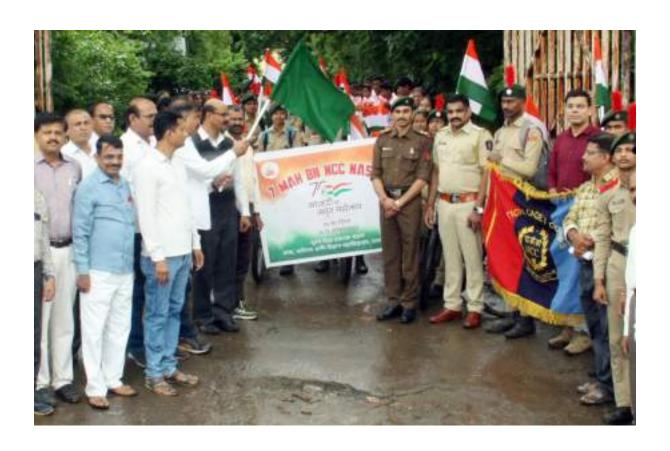

## **Department of NSS**

AcademicYear 2022-2023

Har Ghar Tiranga Abhiyan Report

Date- 07August 2022

Har Ghar Tiranga abhiyan was organized by NSS in the Nutan Vidya Prasarak Mandal's Art's Commerce and Science College Lasalgaon Tal-Niphad Dist- Nasik on 06 August 2022. For the said programme, the principal of the college Hon. Dr. Dinesh Naik was present as the President. In his presidential conclusion, he gave deep guidance to the teachers along with the students to make this campaign a success. Vice Principal Dr. Adinath More, was present as the chief guest for the program. Program Officer Prof. Milind Salunke gave in-depth information was given about how the university will collect the photos of the flag hoisting done by itself for the world record under the campaign. He appealed to all the teachers and non-teaching staff to participate spontaneously and in large numbers. Student Development Officer Prof. Bhushan Hirey gave information on how to take and upload photos. Maroti Kandare introduced and moderated the meeting. Program officer Dr. Pradip Sonawane Dr. Ujwala Shelke helped to complete the program successfully. The Teaching, non-teaching staff and students were present in large numbers.