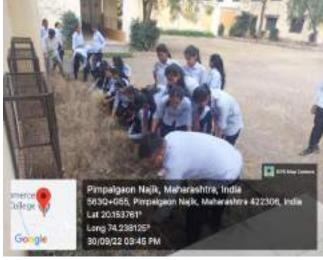

## **Swatch Bharat Abhiyan Report**

Date- 01 August 2022 to 15 August 2022

Swachh Bharat Abhiyan was organized by NSS in the Nutan Vidya Prasarak Mandal's, Art's Commerce and Science College Lasalgaon Tal-Niphad Dist- Nasik from 01 August 2022 to 15 August 2022 with the Circular received from Savitribai Phule Pune University. During the period from 1st July 2022 to 15th August 2022, trees were planted in the college premises and lawns were planted for the beautification of the premises. As part of the campaign volunteers from the N.S.S department cleaned the college premises on regular basis every Friday and Saturday of the month. Watered the seedlings and trees and planted some trees.