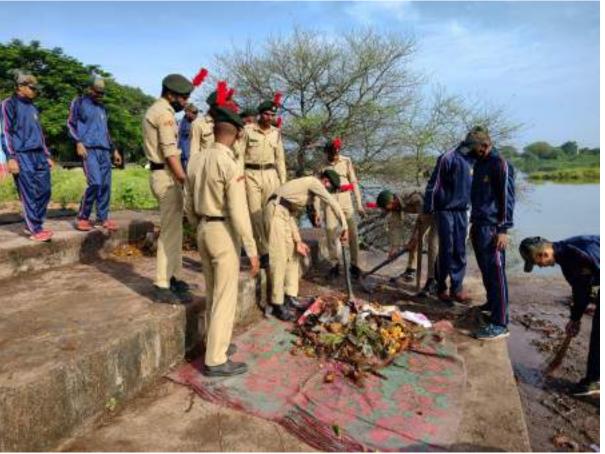

## **Environmental Promotion Activity Report**

Date- 05 Jun 2023

The one-day cleanliness camp was organized on the occasion of word environment day celebration the camp was held on 05 Jun 2023 in the college premises. The program was inaugurated by programme resident Hon. Prin. Dr. Adinath More with a speech and pledge on world Environment Day. Plastic waste accumulated in the lake area near the college was collected with the help of volunteers of National Service Scheme. Vice Principal of the college Prof. Bhushan Hirey and Dr. Somnath Arote was the chief guest for the program. N.S.S programme officer Prof. Milind Salunke anchored these programs. Program Officer Dr. Ujwala Shelke, Prof.Dr.Rajesh Sunderkar, Prof. Manohar More and Prof. Sunil Gaikar helped to complete the program successfully.

Prof.Milind Salunke Dr.P.P.Sonawane Dr.Ujawala Shelke
Prorame officers

Dr.Adinath More

Volunteers taking the oath of cleanliness with programme president and chief Gust.

NSS Volunteers Participated in Cleanliness drive on the occasion of world environment day.