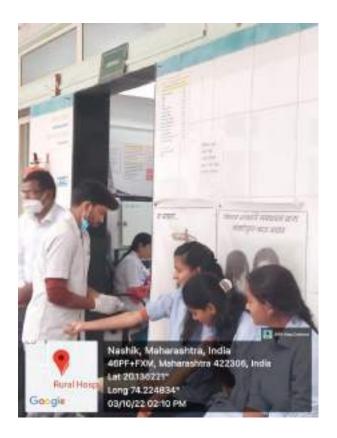

## Girls Health Check up camp Report

Date- 01 Oct to 03 Oct 2022

A health check-up camp for college girl's students was conducted by the National Service Scheme and Lasalgaon Rural Hospital on 03rd and 04th October for the health safety of women above 18 years of age under the campaign "Mother is safe and home is safe" by the Maharashtra Gov. health department.

Every girl student was examined in the camp. Various blood tests were done. Counseling was done after the examination. Medical officer of Lasalgaon Rural Hospital Dr. Balkrishna Ahire guided and counseling girl's students.

Ladies specialist Dr. Mayuri Kanade explained the physiological importance of women's menstrual cycle for healthy motherhood. Information about the changes that occur in the reproductive system through the glands in the body during the menstrual cycle. Irregular menstruation also guided about the difficulties in conceiving in the future.