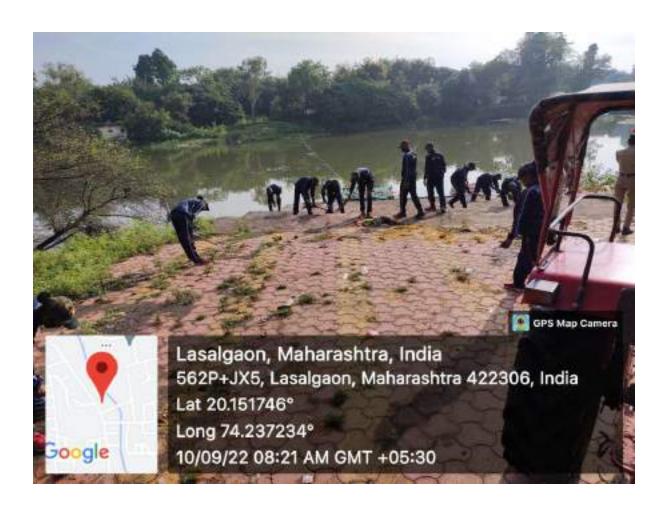

## **Environmental Promotion Activity Report**

Date- 05 Jun 2023

The one-day cleanliness camp was organized on the occasion of word environment day celebration the camp was held on 05 Jun 2023 in the college premises. The program was inaugurated by programme resident Hon. Prin. Dr. Adinath More with a speech and pledge on world Environment Day. Plastic waste accumulated in the lake area near the college was collected with the help of volunteers of National Service Scheme. Vice Principal of the college Prof. Bhushan Hirey and Dr. Somnath Arote was the chief guest for the program. N.S.S programme officer Prof. Milind Salunke anchored these programs. Program Officer Dr. Ujwala Shelke, Prof.Dr.Rajesh Sunderkar, Prof. Manohar More and Prof. Sunil Gaikar helped to complete the program successfully.

Prof.Milind Salunke Dr.P.P.Sonawane Dr.Ujawala Shelke
Prorame officers

Dr.Adinath More

Volunteers taking the oath of cleanliness with programme president and chief Gust.

NSS Volunteers Participated in Cleanliness drive on the occasion of world environment day.