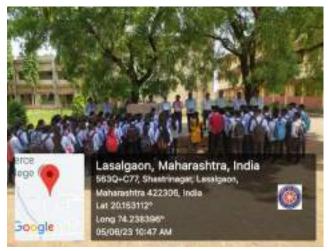

## **Department of NSS**

AcademicYear 2022-2023

Har Ghar Tiranga Abhiyan Report

Date- 07August 2022

Har Ghar Tiranga abhiyan was organized by NSS in the Nutan Vidya Prasarak Mandal's Art's Commerce and Science College Lasalgaon Tal-Niphad Dist- Nasik on 06 August 2022. For the said programme, the principal of the college Hon. Dr. Dinesh Naik was present as the President. In his presidential conclusion, he gave deep guidance to the teachers along with the students to make this campaign a success. Vice Principal Dr. Adinath More, was present as the chief guest for the program. Program Officer Prof. Milind Salunke gave in-depth information was given about how the university will collect the photos of the flag hoisting done by itself for the world record under the campaign. He appealed to all the teachers and non-teaching staff to participate spontaneously and in large numbers. Student Development Officer Prof. Bhushan Hirey gave information on how to take and upload photos. Maroti Kandare introduced and moderated the meeting. Program officer Dr. Pradip Sonawane Dr. Ujwala Shelke helped to complete the program successfully. The Teaching, non-teaching staff and students were present in large numbers.