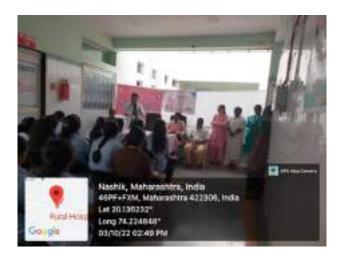

## Girls Health Check up camp Report

Date- 01 Oct to 03 Oct 2022

A health check-up camp for college girl's students was conducted by the National Service Scheme and Lasalgaon Rural Hospital on 03rd and 04th October for the health safety of women above 18 years of age under the campaign "Mother is safe and home is safe" by the Maharashtra Gov. health department.

Every girl student was examined in the camp. Various blood tests were done. Counseling was done after the examination. Medical officer of Lasalgaon Rural Hospital Dr. Balkrishna Ahire guided and counseling girl's students.

Ladies specialist Dr. Mayuri Kanade explained the physiological importance of women's menstrual cycle for healthy motherhood. Information about the changes that occur in the reproductive system through the glands in the body during the menstrual cycle. Irregular menstruation also guided about the difficulties in conceiving in the future.