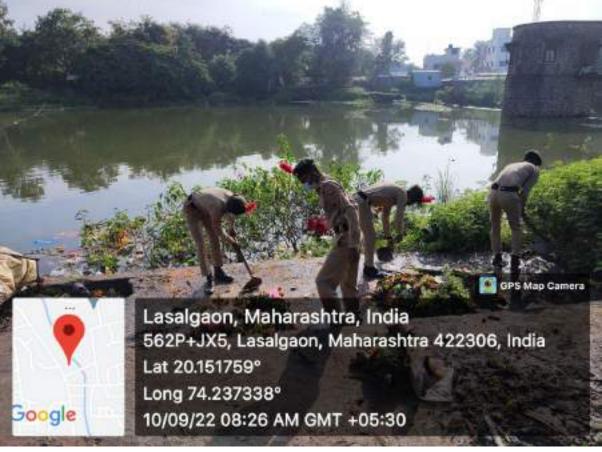

## **Environmental Promotion Activity Report**

Date- 05 Jun 2023

The one-day cleanliness camp was organized on the occasion of word environment day celebration the camp was held on 05 Jun 2023 in the college premises. The program was inaugurated by programme resident Hon. Prin. Dr. Adinath More with a speech and pledge on world Environment Day. Plastic waste accumulated in the lake area near the college was collected with the help of volunteers of National Service Scheme. Vice Principal of the college Prof. Bhushan Hirey and Dr. Somnath Arote was the chief guest for the program. N.S.S programme officer Prof. Milind Salunke anchored these programs. Program Officer Dr. Ujwala Shelke, Prof.Dr.Rajesh Sunderkar, Prof. Manohar More and Prof. Sunil Gaikar helped to complete the program successfully.