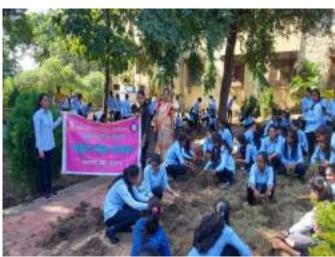

## **Swatch Bharat Abhiyan Report**

Date- 01 August 2022 to 15 August 2022

Swachh Bharat Abhiyan was organized by NSS in the Nutan Vidya Prasarak Mandal's, Art's Commerce and Science College Lasalgaon Tal-Niphad Dist- Nasik from 01 August 2022 to 15 August 2022 with the Circular received from Savitribai Phule Pune University. During the period from 1st July 2022 to 15th August 2022, trees were planted in the college premises and lawns were planted for the beautification of the premises. As part of the campaign volunteers from the N.S.S department cleaned the college premises on regular basis every Friday and Saturday of the month. Watered the seedlings and trees and planted some trees.