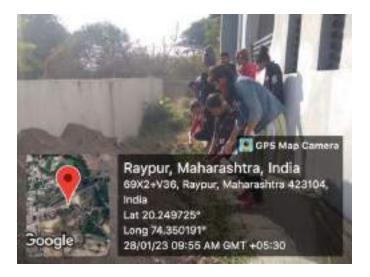

## Health Check up awareness camp Report

Date- 29 January 2023

The health check up awareness camp was organized with the Co-ordination of Lasalgaon Medical Asociation. The camp was held on 29 January 2023 in the winter camp adopted village Raipur . Tal-Manmad Dist- Nashik. The camp was carried out with the help of NSS volunteers. At the camp 55 villagers checked their health and doctor's gave them proper medical advice.

On the occasion Dr. Kailas Patil was the president of the programme. The program was inaugurated by Dr. Sunil Gunjal and Dr. Shrikant Aware and Dr. Sangita Surse was the Chief Guest guided on "Heart diseases and stroke", "Woman's health care" respectively."Prof. Milind Salunke anchored this programs and Prof Sunil Gaikar proposed vote of thanks. Programme Officer Prof. Ujwala Shelke, the village Sarpanch and villagers were present for the event.