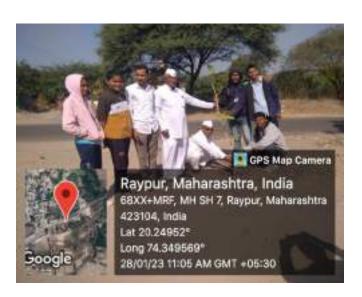

## Health Check up awareness camp Report

Date- 29 January 2023

The health check up awareness camp was organized with the Co-ordination of Lasalgaon Medical Asociation. The camp was held on 29 January 2023 in the winter camp adopted village Raipur . Tal-Manmad Dist- Nashik. The camp was carried out with the help of NSS volunteers. At the camp 55 villagers checked their health and doctor's gave them proper medical advice.

On the occasion Dr. Kailas Patil was the president of the programme. The program was inaugurated by Dr. Sunil Gunjal and Dr. Shrikant Aware and Dr. Sangita Surse was the Chief Guest guided on "Heart diseases and stroke", "Woman's health care" respectively."Prof. Milind Salunke anchored this programs and Prof Sunil Gaikar proposed vote of thanks. Programme Officer Prof. Ujwala Shelke, the village Sarpanch and villagers were present for the event.