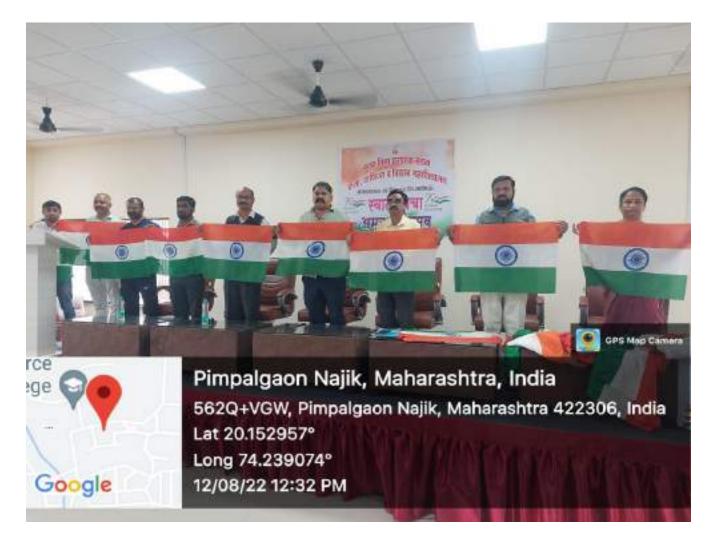

## **Department of NSS**

AcademicYear 2022-2023

Har Ghar Tiranga Abhiyan Report

Date- 07August 2022

Har Ghar Tiranga abhiyan was organized by NSS in the Nutan Vidya Prasarak Mandal's Art's Commerce and Science College Lasalgaon Tal-Niphad Dist- Nasik on 06 August 2022. For the said programme, the principal of the college Hon. Dr. Dinesh Naik was present as the President. In his presidential conclusion, he gave deep guidance to the teachers along with the students to make this campaign a success. Vice Principal Dr. Adinath More, was present as the chief guest for the program. Program Officer Prof. Milind Salunke gave in-depth information was given about how the university will collect the photos of the flag hoisting done by itself for the world record under the campaign. He appealed to all the teachers and non-teaching staff to participate spontaneously and in large numbers. Student Development Officer Prof. Bhushan Hirey gave information on how to take and upload photos. Maroti Kandare introduced and moderated the meeting. Program officer Dr. Pradip Sonawane Dr. Ujwala Shelke helped to complete the program successfully. The Teaching, non-teaching staff and students were present in large numbers.