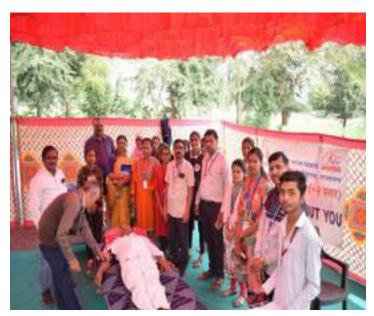

## Girls Health Check up camp Report

Date- 01 Oct to 03 Oct 2022

A health check-up camp for college girl's students was conducted by the National Service Scheme and Lasalgaon Rural Hospital on 03rd and 04th October for the health safety of women above 18 years of age under the campaign "Mother is safe and home is safe" by the Maharashtra Gov. health department.

Every girl student was examined in the camp. Various blood tests were done. Counseling was done after the examination. Medical officer of Lasalgaon Rural Hospital Dr. Balkrishna Ahire guided and counseling girl's students.

Ladies specialist Dr. Mayuri Kanade explained the physiological importance of women's menstrual cycle for healthy motherhood. Information about the changes that occur in the reproductive system through the glands in the body during the menstrual cycle. Irregular menstruation also guided about the difficulties in conceiving in the future.

National Service Scheme Program Officer Prof. Milind Salunke appealed to take advantage of the various blood tests and facilities provided by the rural hospital free of cost.

Laboratory technicians Trimbak Waditake, Systha Patil, Poonam Ambore and Mangesh Kuvar assisted for blood testing in the camp.