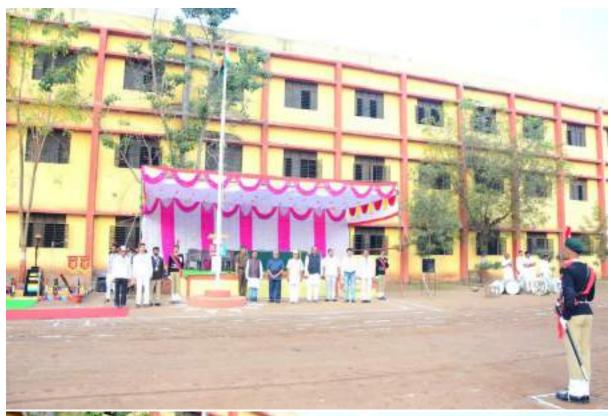

## **Department of NSS**

AcademicYear 2022-2023

Har Ghar Tiranga Abhiyan Report

Date- 07August 2022

Har Ghar Tiranga abhiyan was organized by NSS in the Nutan Vidya Prasarak Mandal's Art's Commerce and Science College Lasalgaon Tal-Niphad Dist- Nasik on 06 August 2022. For the said programme, the principal of the college Hon. Dr. Dinesh Naik was present as the President. In his presidential conclusion, he gave deep guidance to the teachers along with the students to make this campaign a success. Vice Principal Dr. Adinath More, was present as the chief guest for the program. Program Officer Prof. Milind Salunke gave in-depth information was given about how the university will collect the photos of the flag hoisting done by itself for the world record under the campaign. He appealed to all the teachers and non-teaching staff to participate spontaneously and in large numbers. Student Development Officer Prof. Bhushan Hirey gave information on how to take and upload photos. Maroti Kandare introduced and moderated the meeting. Program officer Dr. Pradip Sonawane Dr. Ujwala Shelke helped to complete the program successfully. The Teaching, non-teaching staff and students were present in large numbers.