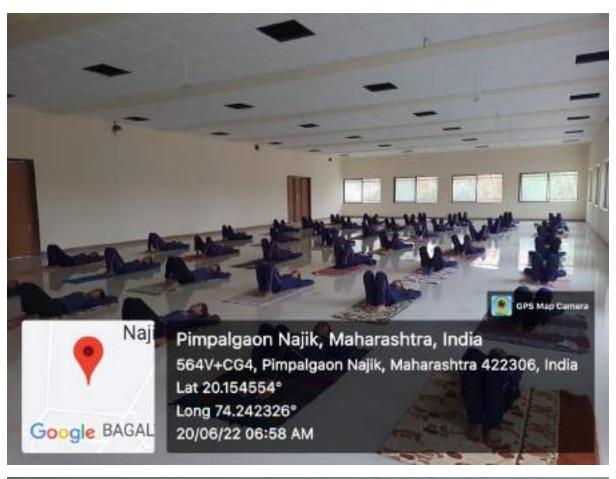

## **Winter Special Camp Report**

Date- 25 January 2023 to 31 January 2023

The winter camp was organized under the NSS of N.V.P Mandal's Art's Commerce and Science College Lasalgaon Tal- Niphad Dist- Nashik from 25 January 2023 to 31 January 2023. The camp was held in the village of Raipur. Tal-Chandwad Dist-Nashik. 125 students' has participated in this camp. Various activities' were conducted as follows

#### **Special Camp Report:**

- 1) Organize expert lectures on various burning issues such as Role of youth in rural development, Financial Literacy, Stress management, Physical health, Youth problem etc.
- 2) During the camping Period volunteers cleaned the surrounding of primary school Secondary School Mahadev Mandir, Maroti Mandir, and Shani Mandir.
- 3) Volunteers doing the cleanliness in front of Grampanchayat 300 plantation in Grampanchayat and Secondary School campus.
- 4) Organize various cultural activities subject of social burning issues for awareness the local people.
- 5) Organize Health Checkup Camp association with Lasalgaon Medical association held on 29 January 2023, total 55 local citizens and were participated in this camp.
- 6) Organize Physical exercise, Yoga, intellectual game, lezim training etc. every morning during the camping period.
- 7) Awareness for local peoples Organization of public awareness rally and door to door visit.
- 8) Street plays were performed on topics such as drug addiction, women empowerment, voting awareness etc.