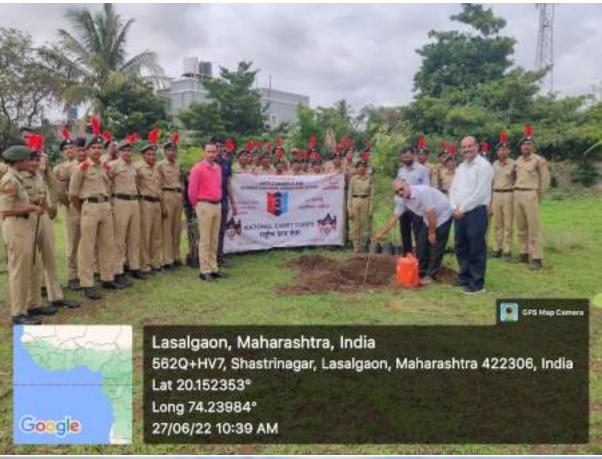

## **Swatch Bharat Abhiyan Report**

Date- 01 August 2022 to 15 August 2022

Swachh Bharat Abhiyan was organized by NSS in the Nutan Vidya Prasarak Mandal's, Art's Commerce and Science College Lasalgaon Tal-Niphad Dist- Nasik from 01 August 2022 to 15 August 2022 with the Circular received from Savitribai Phule Pune University. During the period from 1st July 2022 to 15th August 2022, trees were planted in the college premises and lawns were planted for the beautification of the premises. As part of the campaign volunteers from the N.S.S department cleaned the college premises on regular basis every Friday and Saturday of the month. Watered the seedlings and trees and planted some trees.