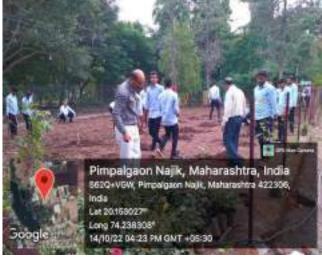

## **Swatch Bharat Abhiyan Report**

Date- 01 August 2022 to 15 August 2022

Swachh Bharat Abhiyan was organized by NSS in the Nutan Vidya Prasarak Mandal's, Art's Commerce and Science College Lasalgaon Tal-Niphad Dist- Nasik from 01 August 2022 to 15 August 2022 with the Circular received from Savitribai Phule Pune University. During the period from 1st July 2022 to 15th August 2022, trees were planted in the college premises and lawns were planted for the beautification of the premises. As part of the campaign volunteers from the N.S.S department cleaned the college premises on regular basis every Friday and Saturday of the month. Watered the seedlings and trees and planted some trees.