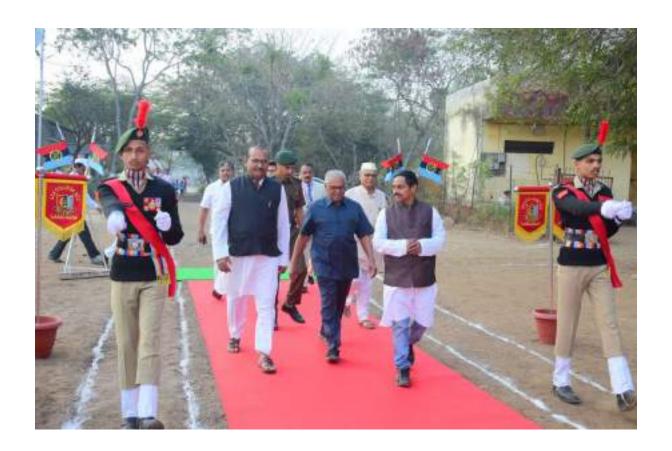

## **Department of NSS**

AcademicYear 2022-2023

Har Ghar Tiranga Abhiyan Report

Date- 07August 2022

Har Ghar Tiranga abhiyan was organized by NSS in the Nutan Vidya Prasarak Mandal's Art's Commerce and Science College Lasalgaon Tal-Niphad Dist- Nasik on 06 August 2022. For the said programme, the principal of the college Hon. Dr. Dinesh Naik was present as the President. In his presidential conclusion, he gave deep guidance to the teachers along with the students to make this campaign a success. Vice Principal Dr. Adinath More, was present as the chief guest for the program. Program Officer Prof. Milind Salunke gave in-depth information was given about how the university will collect the photos of the flag hoisting done by itself for the world record under the campaign. He appealed to all the teachers and non-teaching staff to participate spontaneously and in large numbers. Student Development Officer Prof. Bhushan Hirey gave information on how to take and upload photos. Maroti Kandare introduced and moderated the meeting. Program officer Dr. Pradip Sonawane Dr. Ujwala Shelke helped to complete the program successfully. The Teaching, non-teaching staff and students were present in large numbers.