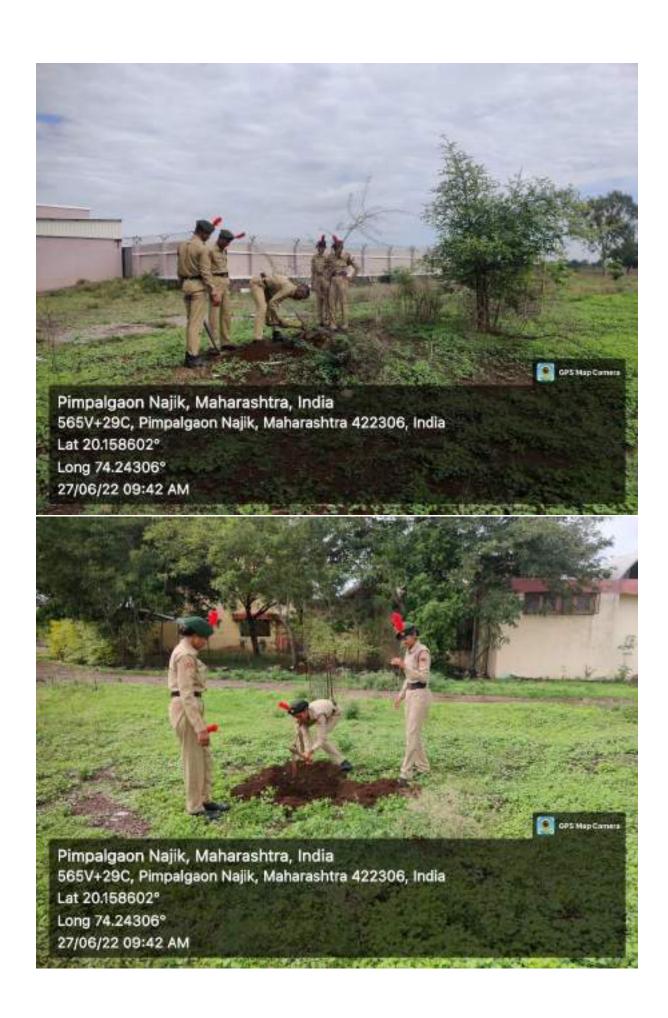

## **Swatch Bharat Abhiyan Report**

Date- 01 August 2022 to 15 August 2022

Swachh Bharat Abhiyan was organized by NSS in the Nutan Vidya Prasarak Mandal's, Art's Commerce and Science College Lasalgaon Tal-Niphad Dist- Nasik from 01 August 2022 to 15 August 2022 with the Circular received from Savitribai Phule Pune University. During the period from 1st July 2022 to 15th August 2022, trees were planted in the college premises and lawns were planted for the beautification of the premises. As part of the campaign volunteers from the N.S.S department cleaned the college premises on regular basis every Friday and Saturday of the month. Watered the seedlings and trees and planted some trees.