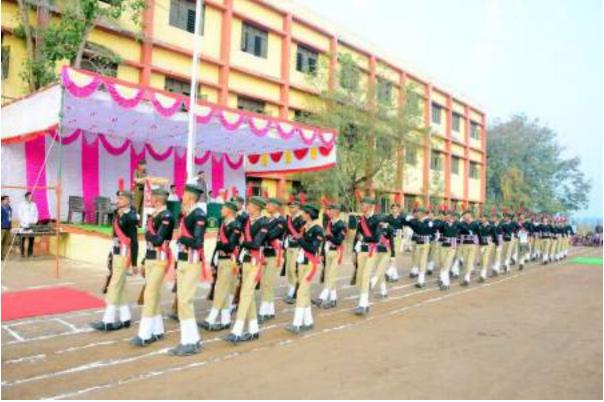

## **Department of NSS**

AcademicYear 2022-2023

Har Ghar Tiranga Abhiyan Report

Date- 07August 2022

Har Ghar Tiranga abhiyan was organized by NSS in the Nutan Vidya Prasarak Mandal's Art's Commerce and Science College Lasalgaon Tal-Niphad Dist- Nasik on 06 August 2022. For the said programme, the principal of the college Hon. Dr. Dinesh Naik was present as the President. In his presidential conclusion, he gave deep guidance to the teachers along with the students to make this campaign a success. Vice Principal Dr. Adinath More, was present as the chief guest for the program. Program Officer Prof. Milind Salunke gave in-depth information was given about how the university will collect the photos of the flag hoisting done by itself for the world record under the campaign. He appealed to all the teachers and non-teaching staff to participate spontaneously and in large numbers. Student Development Officer Prof. Bhushan Hirey gave information on how to take and upload photos. Maroti Kandare introduced and moderated the meeting. Program officer Dr. Pradip Sonawane Dr. Ujwala Shelke helped to complete the program successfully. The Teaching, non-teaching staff and students were present in large numbers.