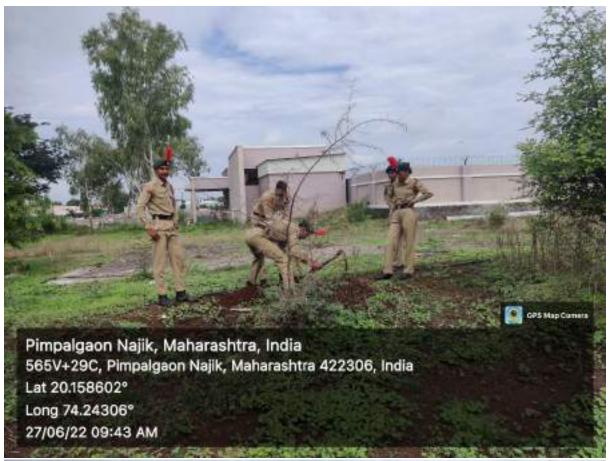

## **Swatch Bharat Abhiyan Report**

Date- 01 August 2022 to 15 August 2022

Swachh Bharat Abhiyan was organized by NSS in the Nutan Vidya Prasarak Mandal's, Art's Commerce and Science College Lasalgaon Tal-Niphad Dist- Nasik from 01 August 2022 to 15 August 2022 with the Circular received from Savitribai Phule Pune University. During the period from 1st July 2022 to 15th August 2022, trees were planted in the college premises and lawns were planted for the beautification of the premises. As part of the campaign volunteers from the N.S.S department cleaned the college premises on regular basis every Friday and Saturday of the month. Watered the seedlings and trees and planted some trees.