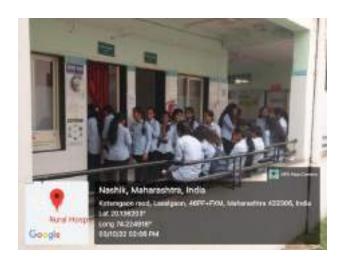

## Girls Health Check up camp Report

Date- 01 Oct to 03 Oct 2022

A health check-up camp for college girl's students was conducted by the National Service Scheme and Lasalgaon Rural Hospital on 03rd and 04th October for the health safety of women above 18 years of age under the campaign "Mother is safe and home is safe" by the Maharashtra Gov. health department.

Every girl student was examined in the camp. Various blood tests were done. Counseling was done after the examination. Medical officer of Lasalgaon Rural Hospital Dr. Balkrishna Ahire guided and counseling girl's students.