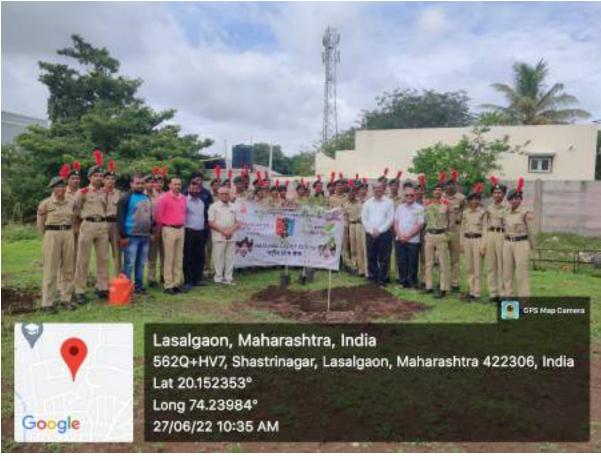

## **Swatch Bharat Abhiyan Report**

Date- 01 August 2022 to 15 August 2022

Swachh Bharat Abhiyan was organized by NSS in the Nutan Vidya Prasarak Mandal's, Art's Commerce and Science College Lasalgaon Tal-Niphad Dist- Nasik from 01 August 2022 to 15 August 2022 with the Circular received from Savitribai Phule Pune University. During the period from 1st July 2022 to 15th August 2022, trees were planted in the college premises and lawns were planted for the beautification of the premises. As part of the campaign volunteers from the N.S.S department cleaned the college premises on regular basis every Friday and Saturday of the month. Watered the seedlings and trees and planted some trees.