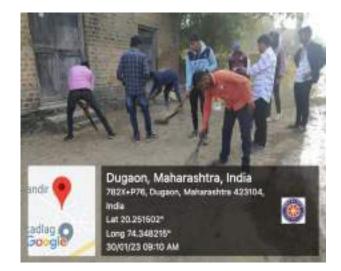

## **Environmental Promotion Activity Report**

Date- 05 Jun 2023

The one-day cleanliness camp was organized on the occasion of word environment day celebration the camp was held on 05 Jun 2023 in the college premises. The program was inaugurated by programme resident Hon. Prin. Dr. Adinath More with a speech and pledge on world Environment Day. Plastic waste accumulated in the lake area near the college was collected with the help of volunteers of National Service Scheme. Vice Principal of the college Prof. Bhushan Hirey and Dr. Somnath Arote was the chief guest for the program. N.S.S programme officer Prof. Milind Salunke anchored these programs. Program Officer Dr. Ujwala Shelke, Prof.Dr.Rajesh Sunderkar, Prof. Manohar More and Prof. Sunil Gaikar helped to complete the program successfully.

Prof.Milind Salunke Dr.P.P.Sonawane Dr.Ujawala Shelke
Prorame officers

Dr.Adinath More

Volunteers taking the oath of cleanliness with programme president and chief Gust.

NSS Volunteers Participated in Cleanliness drive on the occasion of world environment day.