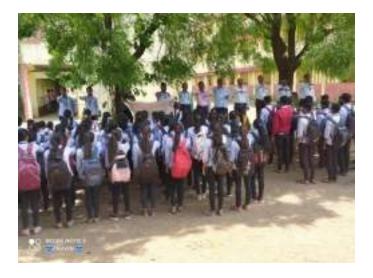

## **Department of NSS**

AcademicYear 2022-2023

Har Ghar Tiranga Abhiyan Report

Date- 07August 2022

Har Ghar Tiranga abhiyan was organized by NSS in the Nutan Vidya Prasarak Mandal's Art's Commerce and Science College Lasalgaon Tal-Niphad Dist- Nasik on 06 August 2022. For the said programme, the principal of the college Hon. Dr. Dinesh Naik was present as the President. In his presidential conclusion, he gave deep guidance to the teachers along with the students to make this campaign a success. Vice Principal Dr. Adinath More, was present as the chief guest for the program. Program Officer Prof. Milind Salunke gave in-depth information was given about how the university will collect the photos of the flag hoisting done by itself for the world record under the campaign. He appealed to all the teachers and non-teaching staff to participate spontaneously and in large numbers. Student Development Officer Prof. Bhushan Hirey gave information on how to take and upload photos. Maroti Kandare introduced and moderated the meeting. Program officer Dr. Pradip Sonawane Dr. Ujwala Shelke helped to complete the program successfully. The Teaching, non-teaching staff and students were present in large numbers.