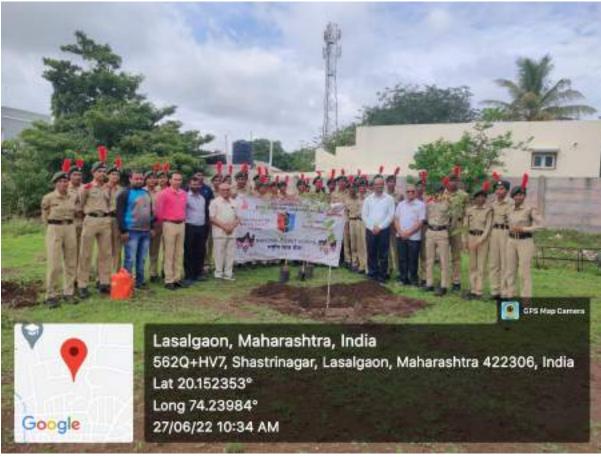

## **Swatch Bharat Abhiyan Report**

Date- 01 August 2022 to 15 August 2022

Swachh Bharat Abhiyan was organized by NSS in the Nutan Vidya Prasarak Mandal's, Art's Commerce and Science College Lasalgaon Tal-Niphad Dist- Nasik from 01 August 2022 to 15 August 2022 with the Circular received from Savitribai Phule Pune University. During the period from 1st July 2022 to 15th August 2022, trees were planted in the college premises and lawns were planted for the beautification of the premises. As part of the campaign volunteers from the N.S.S department cleaned the college premises on regular basis every Friday and Saturday of the month. Watered the seedlings and trees and planted some trees.