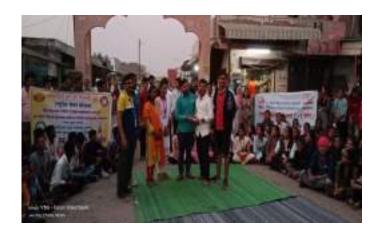

## **Department of NSS**

AcademicYear 2022-2023

Har Ghar Tiranga Abhiyan Report

Date- 07August 2022

Har Ghar Tiranga abhiyan was organized by NSS in the Nutan Vidya Prasarak Mandal's Art's Commerce and Science College Lasalgaon Tal-Niphad Dist- Nasik on 06 August 2022. For the said programme, the principal of the college Hon. Dr. Dinesh Naik was present as the President. In his presidential conclusion, he gave deep guidance to the teachers along with the students to make this campaign a success. Vice Principal Dr. Adinath More, was present as the chief guest for the program. Program Officer Prof. Milind Salunke gave in-depth information was given about how the university will collect the photos of the flag hoisting done by itself for the world record under the campaign. He appealed to all the teachers and non-teaching staff to participate spontaneously and in large numbers. Student Development Officer Prof. Bhushan Hirey gave information on how to take and upload photos. Maroti Kandare introduced and moderated the meeting. Program officer Dr. Pradip Sonawane Dr. Ujwala Shelke helped to complete the program successfully. The Teaching, non-teaching staff and students were present in large numbers.