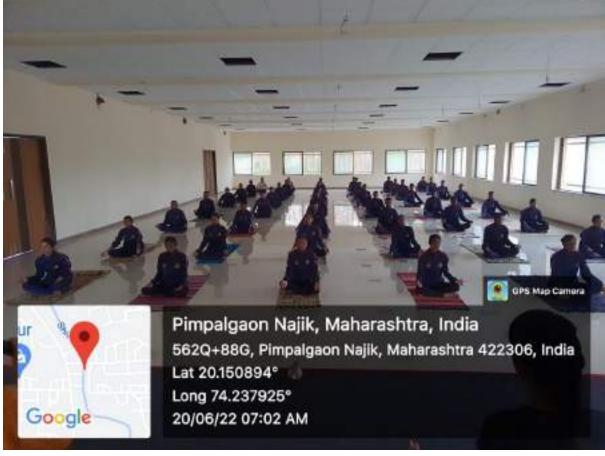

## **Winter Special Camp Report**

Date- 25 January 2023 to 31 January 2023

The winter camp was organized under the NSS of N.V.P Mandal's Art's Commerce and Science College Lasalgaon Tal- Niphad Dist- Nashik from 25 January 2023 to 31 January 2023. The camp was held in the village of Raipur. Tal-Chandwad Dist-Nashik. 125 students' has participated in this camp. Various activities' were conducted as follows

#### **Special Camp Report:**

- 1) Organize expert lectures on various burning issues such as Role of youth in rural development, Financial Literacy, Stress management, Physical health, Youth problem etc.
- 2) During the camping Period volunteers cleaned the surrounding of primary school Secondary School Mahadev Mandir, Maroti Mandir, and Shani Mandir.
- 3) Volunteers doing the cleanliness in front of Grampanchayat 300 plantation in Grampanchayat and Secondary School campus.
- 4) Organize various cultural activities subject of social burning issues for awareness the local people.
- 5) Organize Health Checkup Camp association with Lasalgaon Medical association held on 29 January 2023, total 55 local citizens and were participated in this camp.
- 6) Organize Physical exercise, Yoga, intellectual game, lezim training etc. every morning during the camping period.
- 7) Awareness for local peoples Organization of public awareness rally and door to door visit.
- 8) Street plays were performed on topics such as drug addiction, women empowerment, voting awareness etc.