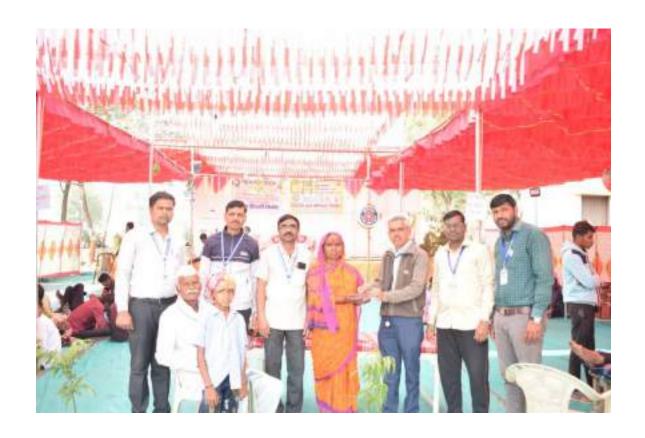

## Health Check up awareness camp Report

Date- 29 January 2023

The health check up awareness camp was organized with the Co-ordination of Lasalgaon Medical Asociation. The camp was held on 29 January 2023 in the winter camp adopted village Raipur . Tal-Manmad Dist- Nashik. The camp was carried out with the help of NSS volunteers. At the camp 55 villagers checked their health and doctor's gave them proper medical advice.

On the occasion Dr. Kailas Patil was the president of the programme. The program was inaugurated by Dr. Sunil Gunjal and Dr. Shrikant Aware and Dr. Sangita Surse was the Chief Guest guided on "Heart diseases and stroke", "Woman's health care" respectively."Prof. Milind Salunke anchored this programs and Prof Sunil Gaikar proposed vote of thanks. Programme Officer Prof. Ujwala Shelke, the village Sarpanch and villagers were present for the event.