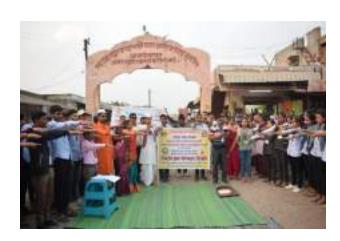

## **Department of NSS**

AcademicYear 2022-2023

Har Ghar Tiranga Abhiyan Report

Date- 07August 2022

Har Ghar Tiranga abhiyan was organized by NSS in the Nutan Vidya Prasarak Mandal's Art's Commerce and Science College Lasalgaon Tal-Niphad Dist- Nasik on 06 August 2022. For the said programme, the principal of the college Hon. Dr. Dinesh Naik was present as the President. In his presidential conclusion, he gave deep guidance to the teachers along with the students to make this campaign a success. Vice Principal Dr. Adinath More, was present as the chief guest for the program. Program Officer Prof. Milind Salunke gave in-depth information was given about how the university will collect the photos of the flag hoisting done by itself for the world record under the campaign. He appealed to all the teachers and non-teaching staff to participate spontaneously and in large numbers. Student Development Officer Prof. Bhushan Hirey gave information on how to take and upload photos. Maroti Kandare introduced and moderated the meeting. Program officer Dr. Pradip Sonawane Dr. Ujwala Shelke helped to complete the program successfully. The Teaching, non-teaching staff and students were present in large numbers.