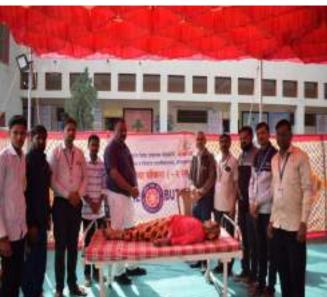

## Girls Health Check up camp Report

Date- 01 Oct to 03 Oct 2022

A health check-up camp for college girl's students was conducted by the National Service Scheme and Lasalgaon Rural Hospital on 03rd and 04th October for the health safety of women above 18 years of age under the campaign "Mother is safe and home is safe" by the Maharashtra Gov. health department.

Every girl student was examined in the camp. Various blood tests were done. Counseling was done after the examination. Medical officer of Lasalgaon Rural Hospital Dr. Balkrishna Ahire guided and counseling girl's students.

Ladies specialist Dr. Mayuri Kanade explained the physiological importance of women's menstrual cycle for healthy motherhood. Information about the changes that occur in the reproductive system through the glands in the body during the menstrual cycle. Irregular menstruation also guided about the difficulties in conceiving in the future.