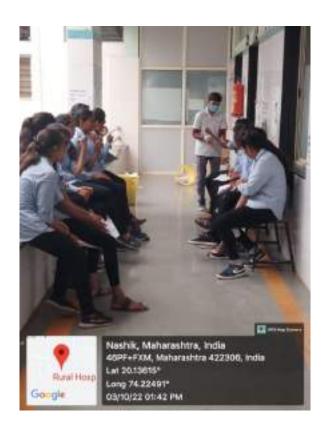

## Girls Health Check up camp Report

Date- 01 Oct to 03 Oct 2022

A health check-up camp for college girl's students was conducted by the National Service Scheme and Lasalgaon Rural Hospital on 03rd and 04th October for the health safety of women above 18 years of age under the campaign "Mother is safe and home is safe" by the Maharashtra Gov. health department.

Every girl student was examined in the camp. Various blood tests were done. Counseling was done after the examination. Medical officer of Lasalgaon Rural Hospital Dr. Balkrishna Ahire guided and counseling girl's students.

Ladies specialist Dr. Mayuri Kanade explained the physiological importance of women's menstrual cycle for healthy motherhood. Information about the changes that occur in the reproductive system through the glands in the body during the menstrual cycle. Irregular menstruation also guided about the difficulties in conceiving in the future.