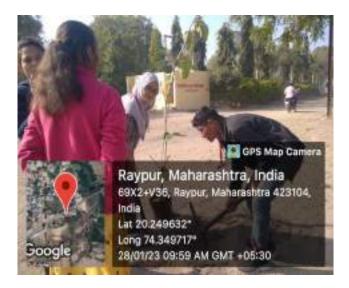

## Health Check up awareness camp Report

Date- 29 January 2023

The health check up awareness camp was organized with the Co-ordination of Lasalgaon Medical Asociation. The camp was held on 29 January 2023 in the winter camp adopted village Raipur . Tal-Manmad Dist- Nashik. The camp was carried out with the help of NSS volunteers. At the camp 55 villagers checked their health and doctor's gave them proper medical advice.

On the occasion Dr. Kailas Patil was the president of the programme. The program was inaugurated by Dr. Sunil Gunjal and Dr. Shrikant Aware and Dr. Sangita Surse was the Chief Guest guided on "Heart diseases and stroke", "Woman's health care" respectively."Prof. Milind Salunke anchored this programs and Prof Sunil Gaikar proposed vote of thanks. Programme Officer Prof. Ujwala Shelke, the village Sarpanch and villagers were present for the event.