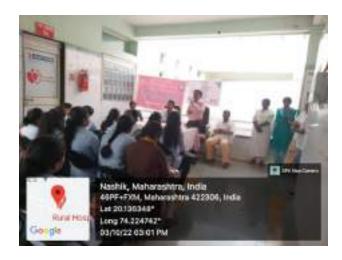

## Girls Health Check up camp Report

Date- 01 Oct to 03 Oct 2022

A health check-up camp for college girl's students was conducted by the National Service Scheme and Lasalgaon Rural Hospital on 03rd and 04th October for the health safety of women above 18 years of age under the campaign "Mother is safe and home is safe" by the Maharashtra Gov. health department.

Every girl student was examined in the camp. Various blood tests were done. Counseling was done after the examination. Medical officer of Lasalgaon Rural Hospital Dr. Balkrishna Ahire guided and counseling girl's students.

Ladies specialist Dr. Mayuri Kanade explained the physiological importance of women's menstrual cycle for healthy motherhood. Information about the changes that occur in the reproductive system through the glands in the body during the menstrual cycle. Irregular menstruation also guided about the difficulties in conceiving in the future.