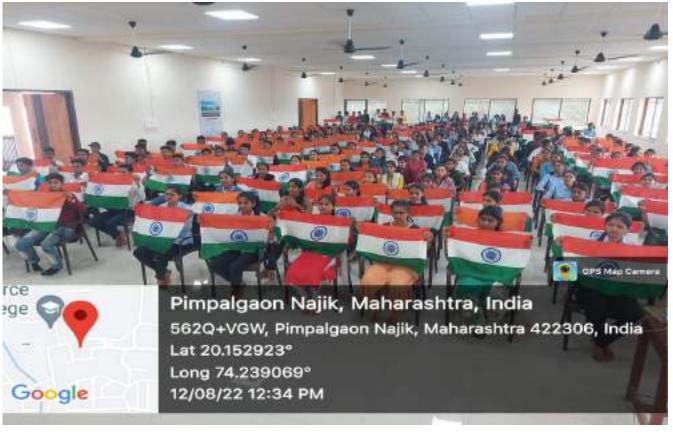

## **Department of NSS**

AcademicYear 2022-2023

Har Ghar Tiranga Abhiyan Report

Date- 07August 2022

Har Ghar Tiranga abhiyan was organized by NSS in the Nutan Vidya Prasarak Mandal's Art's Commerce and Science College Lasalgaon Tal-Niphad Dist- Nasik on 06 August 2022. For the said programme, the principal of the college Hon. Dr. Dinesh Naik was present as the President. In his presidential conclusion, he gave deep guidance to the teachers along with the students to make this campaign a success. Vice Principal Dr. Adinath More, was present as the chief guest for the program. Program Officer Prof. Milind Salunke gave in-depth information was given about how the university will collect the photos of the flag hoisting done by itself for the world record under the campaign. He appealed to all the teachers and non-teaching staff to participate spontaneously and in large numbers. Student Development Officer Prof. Bhushan Hirey gave information on how to take and upload photos. Maroti Kandare introduced and moderated the meeting. Program officer Dr. Pradip Sonawane Dr. Ujwala Shelke helped to complete the program successfully. The Teaching, non-teaching staff and students were present in large numbers.