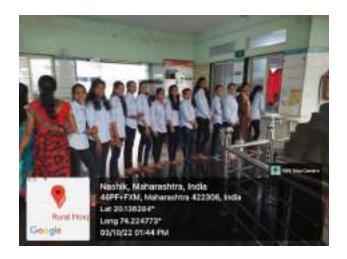

## Girls Health Check up camp Report

Date- 01 Oct to 03 Oct 2022

A health check-up camp for college girl's students was conducted by the National Service Scheme and Lasalgaon Rural Hospital on 03rd and 04th October for the health safety of women above 18 years of age under the campaign "Mother is safe and home is safe" by the Maharashtra Gov. health department.

Every girl student was examined in the camp. Various blood tests were done. Counseling was done after the examination. Medical officer of Lasalgaon Rural Hospital Dr. Balkrishna Ahire guided and counseling girl's students.