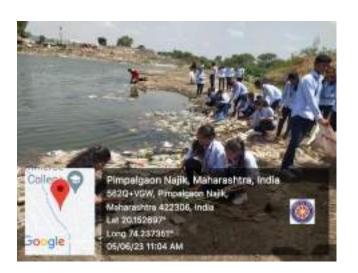

## **Environmental Promotion Activity Report**

Date- 05 Jun 2023

The one-day cleanliness camp was organized on the occasion of word environment day celebration the camp was held on 05 Jun 2023 in the college premises. The program was inaugurated by programme resident Hon. Prin. Dr. Adinath More with a speech and pledge on world Environment Day. Plastic waste accumulated in the lake area near the college was collected with the help of volunteers of National Service Scheme. Vice Principal of the college Prof. Bhushan Hirey and Dr. Somnath Arote was the chief guest for the program. N.S.S programme officer Prof. Milind Salunke anchored these programs. Program Officer Dr. Ujwala Shelke, Prof.Dr.Rajesh Sunderkar, Prof. Manohar More and Prof. Sunil Gaikar helped to complete the program successfully.

Prof.Milind Salunke Dr.P.P.Sonawane Dr.Ujawala Shelke
Prorame officers

Dr.Adinath More

Volunteers taking the oath of cleanliness with programme president and chief Gust.

NSS Volunteers Participated in Cleanliness drive on the occasion of world environment day.