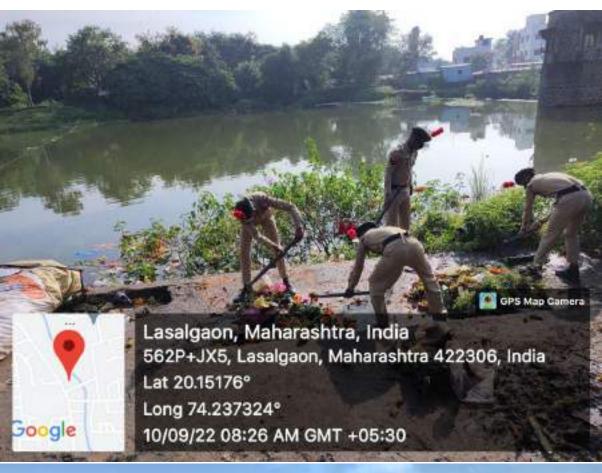

## **Environmental Promotion Activity Report**

Date- 05 Jun 2023

The one-day cleanliness camp was organized on the occasion of word environment day celebration the camp was held on 05 Jun 2023 in the college premises. The program was inaugurated by programme resident Hon. Prin. Dr. Adinath More with a speech and pledge on world Environment Day. Plastic waste accumulated in the lake area near the college was collected with the help of volunteers of National Service Scheme. Vice Principal of the college Prof. Bhushan Hirey and Dr. Somnath Arote was the chief guest for the program. N.S.S programme officer Prof. Milind Salunke anchored these programs. Program Officer Dr. Ujwala Shelke, Prof.Dr.Rajesh Sunderkar, Prof. Manohar More and Prof. Sunil Gaikar helped to complete the program successfully.