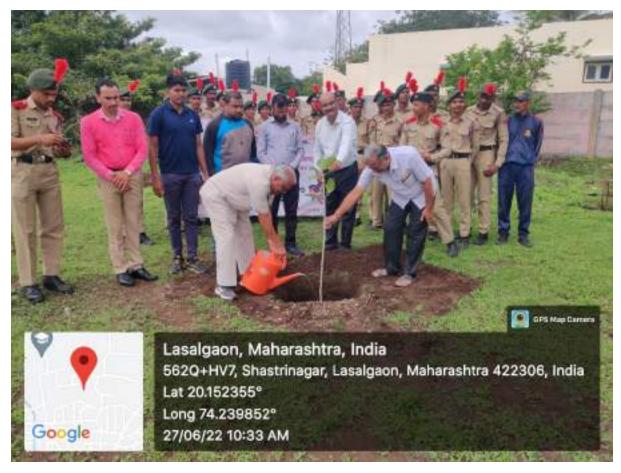

## **Swatch Bharat Abhiyan Report**

Date- 01 August 2022 to 15 August 2022

Swachh Bharat Abhiyan was organized by NSS in the Nutan Vidya Prasarak Mandal's, Art's Commerce and Science College Lasalgaon Tal-Niphad Dist- Nasik from 01 August 2022 to 15 August 2022 with the Circular received from Savitribai Phule Pune University. During the period from 1st July 2022 to 15th August 2022, trees were planted in the college premises and lawns were planted for the beautification of the premises. As part of the campaign volunteers from the N.S.S department cleaned the college premises on regular basis every Friday and Saturday of the month. Watered the seedlings and trees and planted some trees.