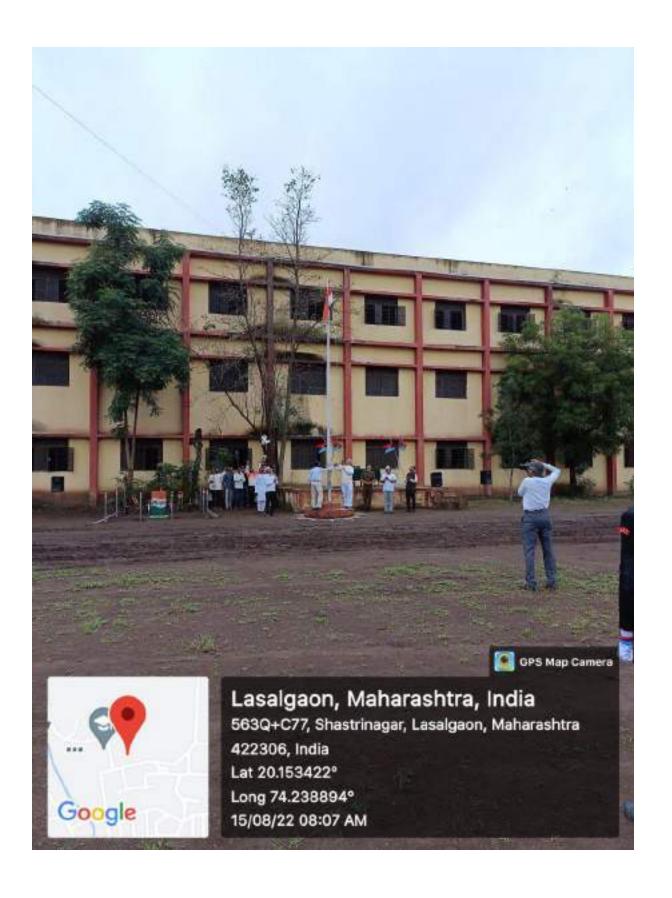

## **Department of NSS**

AcademicYear 2022-2023

Har Ghar Tiranga Abhiyan Report

Date- 07August 2022

Har Ghar Tiranga abhiyan was organized by NSS in the Nutan Vidya Prasarak Mandal's Art's Commerce and Science College Lasalgaon Tal-Niphad Dist- Nasik on 06 August 2022. For the said programme, the principal of the college Hon. Dr. Dinesh Naik was present as the President. In his presidential conclusion, he gave deep guidance to the teachers along with the students to make this campaign a success. Vice Principal Dr. Adinath More, was present as the chief guest for the program. Program Officer Prof. Milind Salunke gave in-depth information was given about how the university will collect the photos of the flag hoisting done by itself for the world record under the campaign. He appealed to all the teachers and non-teaching staff to participate spontaneously and in large numbers. Student Development Officer Prof. Bhushan Hirey gave information on how to take and upload photos. Maroti Kandare introduced and moderated the meeting. Program officer Dr. Pradip Sonawane Dr. Ujwala Shelke helped to complete the program successfully. The Teaching, non-teaching staff and students were present in large numbers.