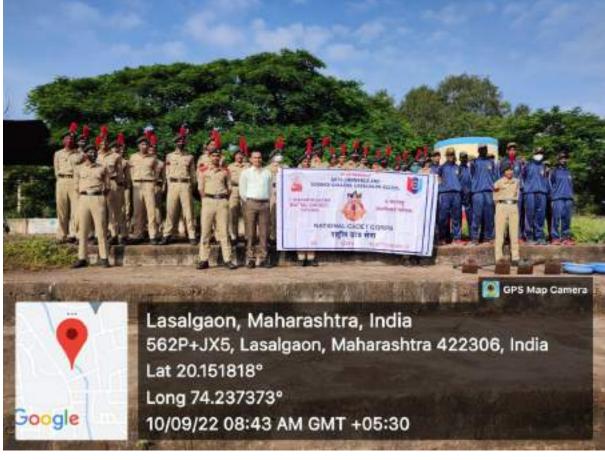

## **Environmental Promotion Activity Report**

Date- 05 Jun 2023

The one-day cleanliness camp was organized on the occasion of word environment day celebration the camp was held on 05 Jun 2023 in the college premises. The program was inaugurated by programme resident Hon. Prin. Dr. Adinath More with a speech and pledge on world Environment Day. Plastic waste accumulated in the lake area near the college was collected with the help of volunteers of National Service Scheme. Vice Principal of the college Prof. Bhushan Hirey and Dr. Somnath Arote was the chief guest for the program. N.S.S programme officer Prof. Milind Salunke anchored these programs. Program Officer Dr. Ujwala Shelke, Prof.Dr.Rajesh Sunderkar, Prof. Manohar More and Prof. Sunil Gaikar helped to complete the program successfully.

Prof.Milind Salunke Dr.P.P.Sonawane Dr.Ujawala Shelke
Prorame officers

Dr.Adinath More

Volunteers taking the oath of cleanliness with programme president and chief Gust.

NSS Volunteers Participated in Cleanliness drive on the occasion of world environment day.