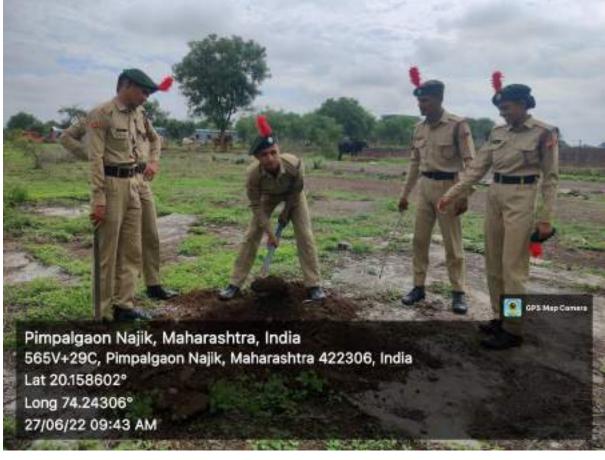

## **Swatch Bharat Abhiyan Report**

Date- 01 August 2022 to 15 August 2022

Swachh Bharat Abhiyan was organized by NSS in the Nutan Vidya Prasarak Mandal's, Art's Commerce and Science College Lasalgaon Tal-Niphad Dist- Nasik from 01 August 2022 to 15 August 2022 with the Circular received from Savitribai Phule Pune University. During the period from 1st July 2022 to 15th August 2022, trees were planted in the college premises and lawns were planted for the beautification of the premises. As part of the campaign volunteers from the N.S.S department cleaned the college premises on regular basis every Friday and Saturday of the month. Watered the seedlings and trees and planted some trees.