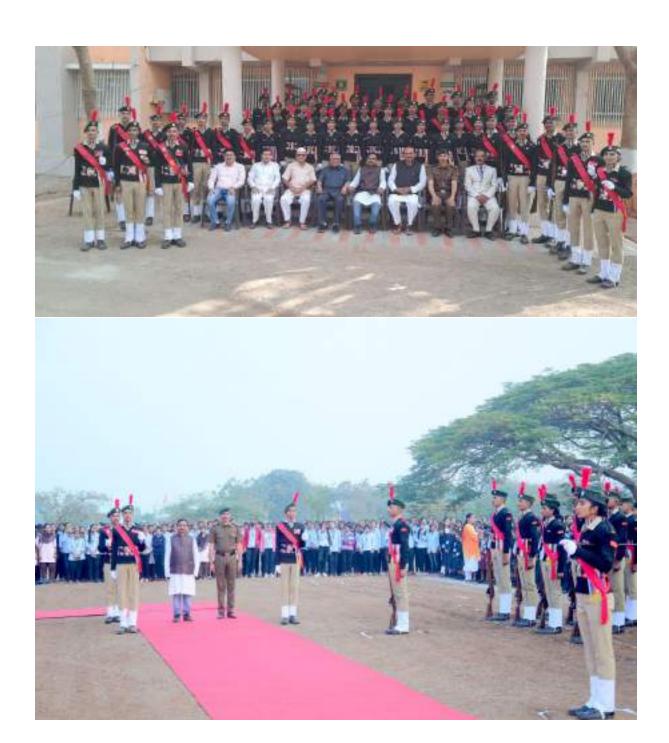

## **Department of NSS**

AcademicYear 2022-2023

Har Ghar Tiranga Abhiyan Report

Date- 07August 2022

Har Ghar Tiranga abhiyan was organized by NSS in the Nutan Vidya Prasarak Mandal's Art's Commerce and Science College Lasalgaon Tal-Niphad Dist- Nasik on 06 August 2022. For the said programme, the principal of the college Hon. Dr. Dinesh Naik was present as the President. In his presidential conclusion, he gave deep guidance to the teachers along with the students to make this campaign a success. Vice Principal Dr. Adinath More, was present as the chief guest for the program. Program Officer Prof. Milind Salunke gave in-depth information was given about how the university will collect the photos of the flag hoisting done by itself for the world record under the campaign. He appealed to all the teachers and non-teaching staff to participate spontaneously and in large numbers. Student Development Officer Prof. Bhushan Hirey gave information on how to take and upload photos. Maroti Kandare introduced and moderated the meeting. Program officer Dr. Pradip Sonawane Dr. Ujwala Shelke helped to complete the program successfully. The Teaching, non-teaching staff and students were present in large numbers.