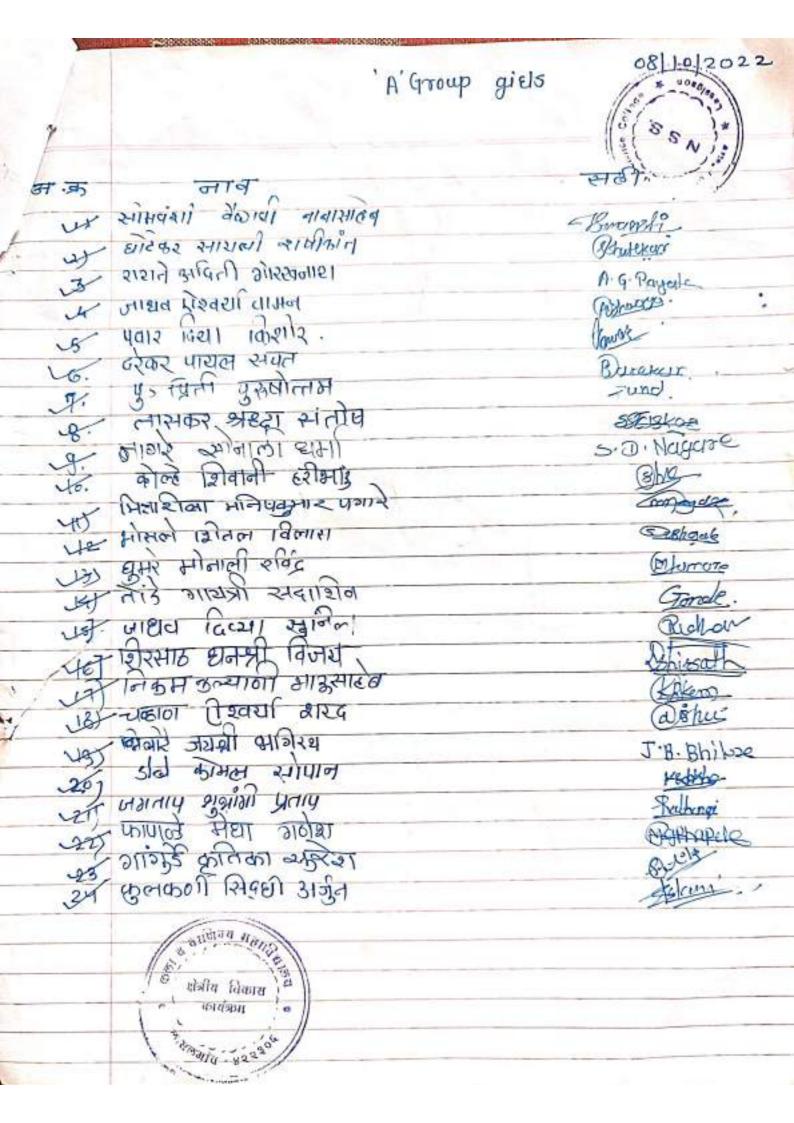

(gials Gaoup D) Group A (girls) 37.50 क्रिंदे विल्हा रामटरी श्याना भाकसाहत अध्वना द्यकाशम 1 वैद्यावी -र्यतालो युजा जनार्दन 10> Kdvehi. 11) Pallari. 12) RAMONE. amoltu Fuller Choscule Rakshi ke প্রকাহাগীর Prosecu E.V. Dhomas-e क्मगर मिन्। हाँ वाळ हेक्ट टोजाइनेजी क्योमनाश केट उसेत्री बहुनाश phyarem3. Frock-Q R-J Sonwould तेजिश्विनी अनिक