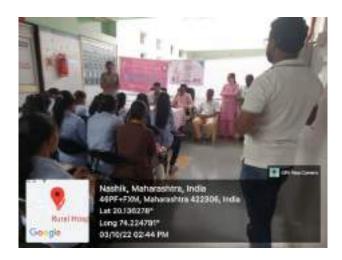

## Girls Health Check up camp Report

Date- 01 Oct to 03 Oct 2022

A health check-up camp for college girl's students was conducted by the National Service Scheme and Lasalgaon Rural Hospital on 03rd and 04th October for the health safety of women above 18 years of age under the campaign "Mother is safe and home is safe" by the Maharashtra Gov. health department.

Every girl student was examined in the camp. Various blood tests were done. Counseling was done after the examination. Medical officer of Lasalgaon Rural Hospital Dr. Balkrishna Ahire guided and counseling girl's students.

Ladies specialist Dr. Mayuri Kanade explained the physiological importance of women's menstrual cycle for healthy motherhood. Information about the changes that occur in the reproductive system through the glands in the body during the menstrual cycle. Irregular menstruation also guided about the difficulties in conceiving in the future.