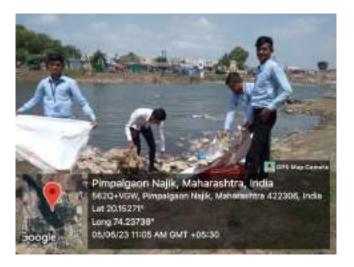

## **Environmental Promotion Activity Report**

Date- 05 Jun 2023

The one-day cleanliness camp was organized on the occasion of word environment day celebration the camp was held on 05 Jun 2023 in the college premises. The program was inaugurated by programme resident Hon. Prin. Dr. Adinath More with a speech and pledge on world Environment Day. Plastic waste accumulated in the lake area near the college was collected with the help of volunteers of National Service Scheme. Vice Principal of the college Prof. Bhushan Hirey and Dr. Somnath Arote was the chief guest for the program. N.S.S programme officer Prof. Milind Salunke anchored these programs. Program Officer Dr. Ujwala Shelke, Prof.Dr.Rajesh Sunderkar, Prof. Manohar More and Prof. Sunil Gaikar helped to complete the program successfully.

Prof.Milind Salunke Dr.P.P.Sonawane Dr.Ujawala Shelke
Prorame officers

Dr.Adinath More

Volunteers taking the oath of cleanliness with programme president and chief Gust.

NSS Volunteers Participated in Cleanliness drive on the occasion of world environment day.