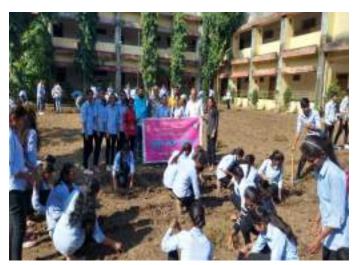

## **Swatch Bharat Abhiyan Report**

Date- 01 August 2022 to 15 August 2022

Swachh Bharat Abhiyan was organized by NSS in the Nutan Vidya Prasarak Mandal's, Art's Commerce and Science College Lasalgaon Tal-Niphad Dist- Nasik from 01 August 2022 to 15 August 2022 with the Circular received from Savitribai Phule Pune University. During the period from 1st July 2022 to 15th August 2022, trees were planted in the college premises and lawns were planted for the beautification of the premises. As part of the campaign volunteers from the N.S.S department cleaned the college premises on regular basis every Friday and Saturday of the month. Watered the seedlings and trees and planted some trees.