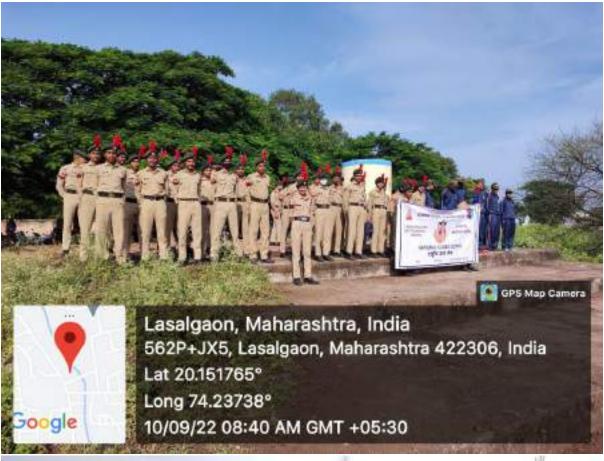

## **Environmental Promotion Activity Report**

Date- 05 Jun 2023

The one-day cleanliness camp was organized on the occasion of word environment day celebration the camp was held on 05 Jun 2023 in the college premises. The program was inaugurated by programme resident Hon. Prin. Dr. Adinath More with a speech and pledge on world Environment Day. Plastic waste accumulated in the lake area near the college was collected with the help of volunteers of National Service Scheme. Vice Principal of the college Prof. Bhushan Hirey and Dr. Somnath Arote was the chief guest for the program. N.S.S programme officer Prof. Milind Salunke anchored these programs. Program Officer Dr. Ujwala Shelke, Prof.Dr.Rajesh Sunderkar, Prof. Manohar More and Prof. Sunil Gaikar helped to complete the program successfully.

Prof.Milind Salunke Dr.P.P.Sonawane Dr.Ujawala Shelke
Prorame officers

Dr.Adinath More

Volunteers taking the oath of cleanliness with programme president and chief Gust.

NSS Volunteers Participated in Cleanliness drive on the occasion of world environment day.