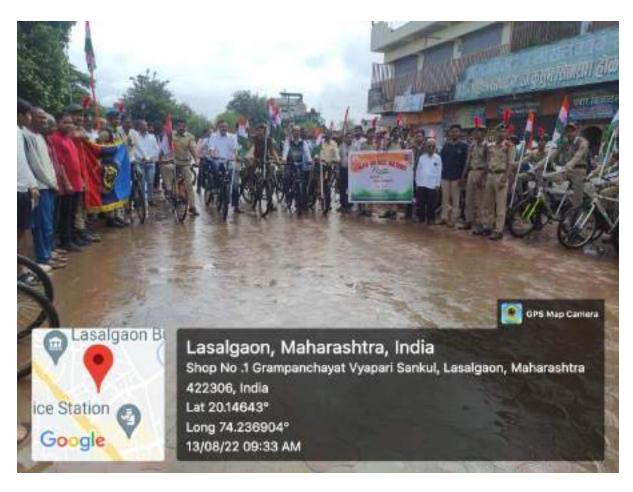

## **Department of NSS**

AcademicYear 2022-2023

Har Ghar Tiranga Abhiyan Report

Date- 07August 2022

Har Ghar Tiranga abhiyan was organized by NSS in the Nutan Vidya Prasarak Mandal's Art's Commerce and Science College Lasalgaon Tal-Niphad Dist- Nasik on 06 August 2022. For the said programme, the principal of the college Hon. Dr. Dinesh Naik was present as the President. In his presidential conclusion, he gave deep guidance to the teachers along with the students to make this campaign a success. Vice Principal Dr. Adinath More, was present as the chief guest for the program. Program Officer Prof. Milind Salunke gave in-depth information was given about how the university will collect the photos of the flag hoisting done by itself for the world record under the campaign. He appealed to all the teachers and non-teaching staff to participate spontaneously and in large numbers. Student Development Officer Prof. Bhushan Hirey gave information on how to take and upload photos. Maroti Kandare introduced and moderated the meeting. Program officer Dr. Pradip Sonawane Dr. Ujwala Shelke helped to complete the program successfully. The Teaching, non-teaching staff and students were present in large numbers.