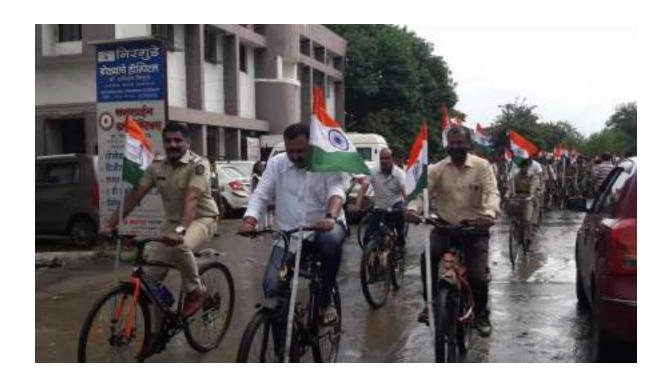

## **Department of NSS**

AcademicYear 2022-2023

Har Ghar Tiranga Abhiyan Report

Date- 07August 2022

Har Ghar Tiranga abhiyan was organized by NSS in the Nutan Vidya Prasarak Mandal's Art's Commerce and Science College Lasalgaon Tal-Niphad Dist- Nasik on 06 August 2022. For the said programme, the principal of the college Hon. Dr. Dinesh Naik was present as the President. In his presidential conclusion, he gave deep guidance to the teachers along with the students to make this campaign a success. Vice Principal Dr. Adinath More, was present as the chief guest for the program. Program Officer Prof. Milind Salunke gave in-depth information was given about how the university will collect the photos of the flag hoisting done by itself for the world record under the campaign. He appealed to all the teachers and non-teaching staff to participate spontaneously and in large numbers. Student Development Officer Prof. Bhushan Hirey gave information on how to take and upload photos. Maroti Kandare introduced and moderated the meeting. Program officer Dr. Pradip Sonawane Dr. Ujwala Shelke helped to complete the program successfully. The Teaching, non-teaching staff and students were present in large numbers.