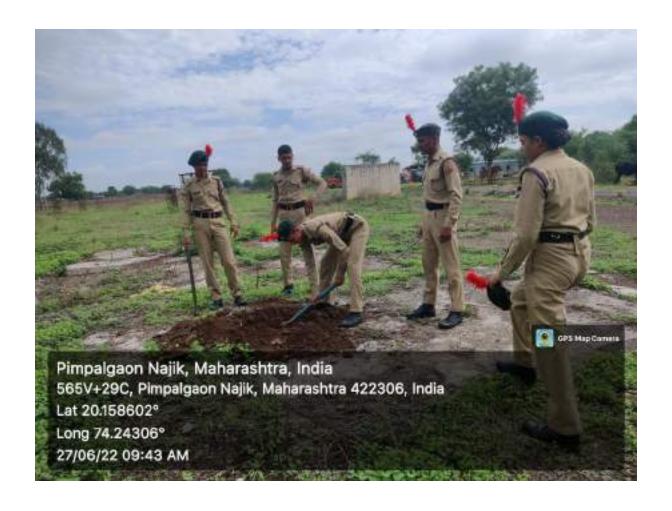

## **Swatch Bharat Abhiyan Report**

Date- 01 August 2022 to 15 August 2022

Swachh Bharat Abhiyan was organized by NSS in the Nutan Vidya Prasarak Mandal's, Art's Commerce and Science College Lasalgaon Tal-Niphad Dist- Nasik from 01 August 2022 to 15 August 2022 with the Circular received from Savitribai Phule Pune University. During the period from 1st July 2022 to 15th August 2022, trees were planted in the college premises and lawns were planted for the beautification of the premises. As part of the campaign volunteers from the N.S.S department cleaned the college premises on regular basis every Friday and Saturday of the month. Watered the seedlings and trees and planted some trees.