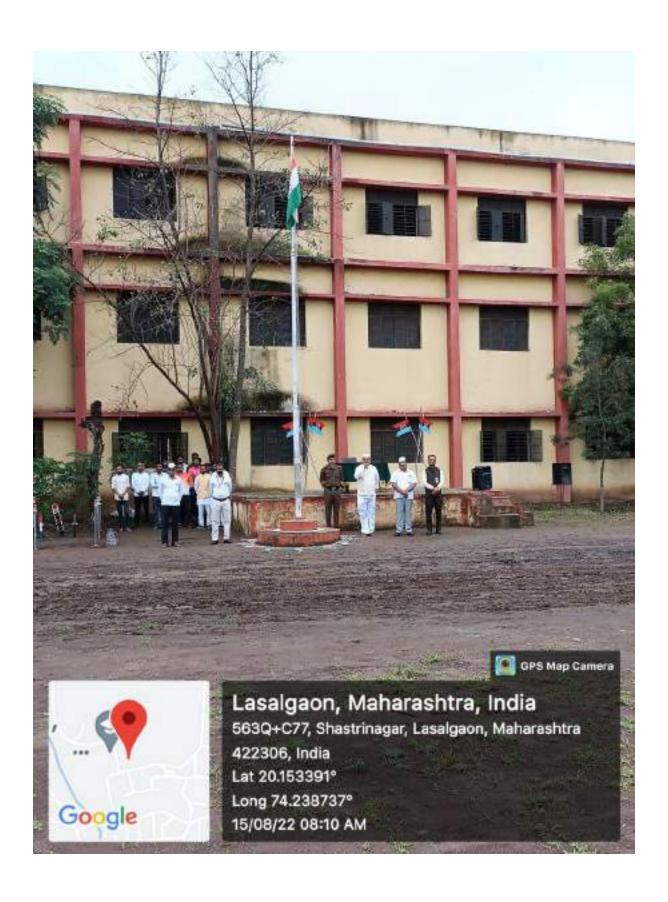

## **Department of NSS**

AcademicYear 2022-2023

Har Ghar Tiranga Abhiyan Report

Date- 07August 2022

Har Ghar Tiranga abhiyan was organized by NSS in the Nutan Vidya Prasarak Mandal's Art's Commerce and Science College Lasalgaon Tal-Niphad Dist- Nasik on 06 August 2022. For the said programme, the principal of the college Hon. Dr. Dinesh Naik was present as the President. In his presidential conclusion, he gave deep guidance to the teachers along with the students to make this campaign a success. Vice Principal Dr. Adinath More, was present as the chief guest for the program. Program Officer Prof. Milind Salunke gave in-depth information was given about how the university will collect the photos of the flag hoisting done by itself for the world record under the campaign. He appealed to all the teachers and non-teaching staff to participate spontaneously and in large numbers. Student Development Officer Prof. Bhushan Hirey gave information on how to take and upload photos. Maroti Kandare introduced and moderated the meeting. Program officer Dr. Pradip Sonawane Dr. Ujwala Shelke helped to complete the program successfully. The Teaching, non-teaching staff and students were present in large numbers.