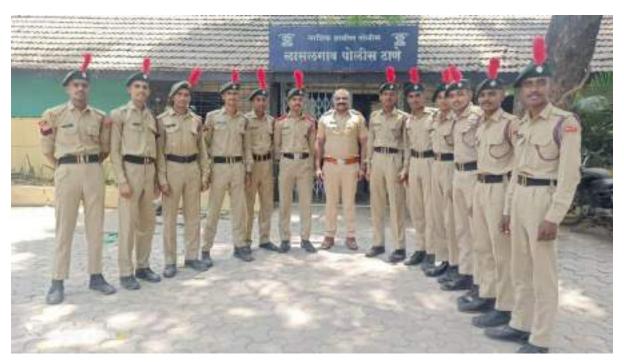

## **Department of NSS**

AcademicYear 2022-2023

Har Ghar Tiranga Abhiyan Report

Date- 07August 2022

Har Ghar Tiranga abhiyan was organized by NSS in the Nutan Vidya Prasarak Mandal's Art's Commerce and Science College Lasalgaon Tal-Niphad Dist- Nasik on 06 August 2022. For the said programme, the principal of the college Hon. Dr. Dinesh Naik was present as the President. In his presidential conclusion, he gave deep guidance to the teachers along with the students to make this campaign a success. Vice Principal Dr. Adinath More, was present as the chief guest for the program. Program Officer Prof. Milind Salunke gave in-depth information was given about how the university will collect the photos of the flag hoisting done by itself for the world record under the campaign. He appealed to all the teachers and non-teaching staff to participate spontaneously and in large numbers. Student Development Officer Prof. Bhushan Hirey gave information on how to take and upload photos. Maroti Kandare introduced and moderated the meeting. Program officer Dr. Pradip Sonawane Dr. Ujwala Shelke helped to complete the program successfully. The Teaching, non-teaching staff and students were present in large numbers.