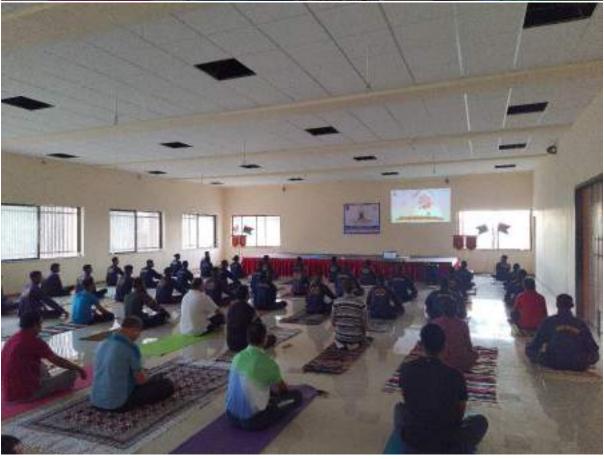

### Workshop on lifestyle for environment Report

Workshop on lifestyle for environment Report in Nutan Vidya Prasarak Mandal's Arts, Commerce, and Science the College through National Service Scheme on 17 May 2023. The workshop was inaugurated by the Principal of the College, Hon. Dr. Adinath More. In his opening remarks, he gave guidance on the participation and objectives of the G20 Council and the various countries in it. The present workshop was completed as outlined below.

#### 1. Dated 17 January

Topic – "Conservation of Energy Sources"

Time - p.m. 05 to 05:3

Dr. Somnath Arote, Vice Principal of the college gave important guidance on solar energy and pollution, types and use of Natural resources. He also gave information about the overuse of Natural resources and its future risks as well as how to avoid the risks by using resources properly.

#### 2. Dated 17 May

Topic - "India's Role in the G20 Council"

Time - p.m. 05: They

The above topic was discussed by N.S.S.Program Officer, Dr. Pradeep Sonwane, gave information about the G20 Council, its work, objectives and presidency of the G20.Total 95 participants were attending this workshop.For this workshop IQAC Co coordinator Dr. Sanjay Nikam, Program Officer Prof. Milind Salunke, and Dr. Ujwala Shelke were present.