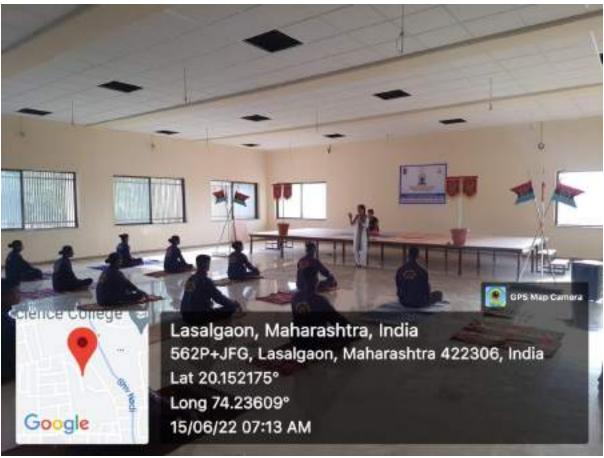

## **Environmental Promotion Activity Report**

Date- 05 Jun 2023

The one-day cleanliness camp was organized on the occasion of word environment day celebration the camp was held on 05 Jun 2023 in the college premises. The program was inaugurated by programme resident Hon. Prin. Dr. Adinath More with a speech and pledge on world Environment Day. Plastic waste accumulated in the lake area near the college was collected with the help of volunteers of National Service Scheme. Vice Principal of the college Prof. Bhushan Hirey and Dr. Somnath Arote was the chief guest for the program. N.S.S programme officer Prof. Milind Salunke anchored these programs. Program Officer Dr. Ujwala Shelke, Prof.Dr.Rajesh Sunderkar, Prof. Manohar More and Prof. Sunil Gaikar helped to complete the program successfully.

Prof.Milind Salunke Dr.P.P.Sonawane Dr.Ujawala Shelke
Prorame officers

Dr.Adinath More

Volunteers taking the oath of cleanliness with programme president and chief Gust.

NSS Volunteers Participated in Cleanliness drive on the occasion of world environment day.