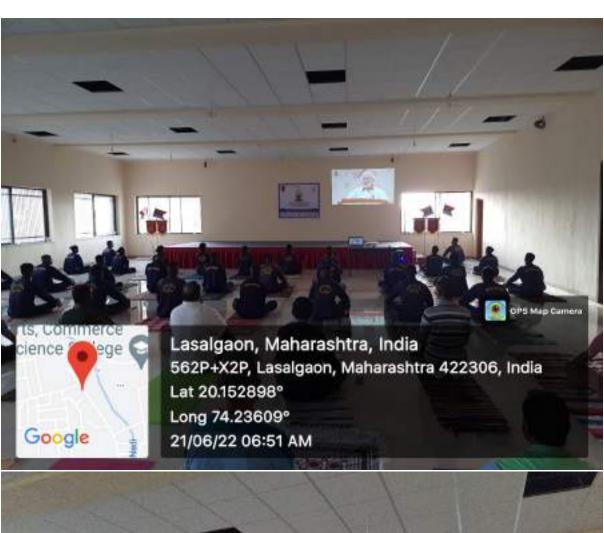

### Workshop on lifestyle for environment Report

Workshop on lifestyle for environment Report in Nutan Vidya Prasarak Mandal's Arts, Commerce, and Science the College through National Service Scheme on 17 May 2023. The workshop was inaugurated by the Principal of the College, Hon. Dr. Adinath More. In his opening remarks, he gave guidance on the participation and objectives of the G20 Council and the various countries in it. The present workshop was completed as outlined below.

#### 1. Dated 17 January

Topic – "Conservation of Energy Sources"

Time - p.m. 05 to 05:3

Dr. Somnath Arote, Vice Principal of the college gave important guidance on solar energy and pollution, types and use of Natural resources. He also gave information about the overuse of Natural resources and its future risks as well as how to avoid the risks by using resources properly.

#### 2. Dated 17 May

Topic - "India's Role in the G20 Council"

Time - p.m. 05: They

The above topic was discussed by N.S.S.Program Officer, Dr. Pradeep Sonwane, gave information about the G20 Council, its work, objectives and presidency of the G20.Total 95 participants were attending this workshop.For this workshop IQAC Co coordinator Dr. Sanjay Nikam, Program Officer Prof. Milind Salunke, and Dr. Ujwala Shelke were present.