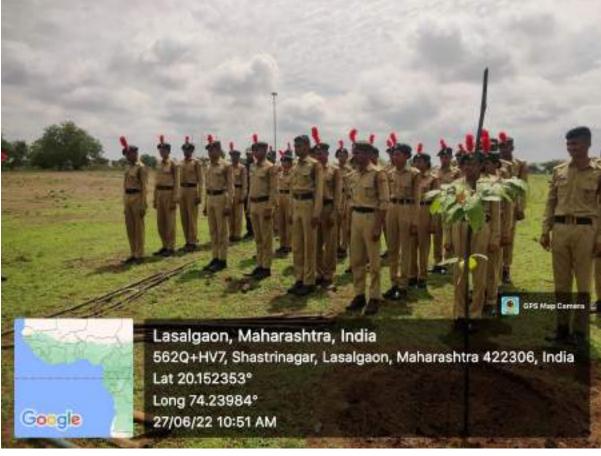

## **Swatch Bharat Abhiyan Report**

Date- 01 August 2022 to 15 August 2022

Swachh Bharat Abhiyan was organized by NSS in the Nutan Vidya Prasarak Mandal's, Art's Commerce and Science College Lasalgaon Tal-Niphad Dist- Nasik from 01 August 2022 to 15 August 2022 with the Circular received from Savitribai Phule Pune University. During the period from 1st July 2022 to 15th August 2022, trees were planted in the college premises and lawns were planted for the beautification of the premises. As part of the campaign volunteers from the N.S.S department cleaned the college premises on regular basis every Friday and Saturday of the month. Watered the seedlings and trees and planted some trees.