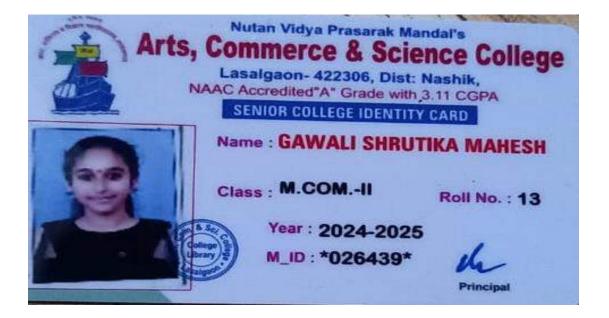

|      |
| COLLEGE MAG                                                        | 100 ELIGIDILITY<br>100 LIB DEP                                   | ADD MISC TUTTION F<br>BD CARTHERDING VER                            | 150                 |                                                                                                                |                                    |      |
|                                                                    | Rupose Three Thousan                                             | a man and makened Databa                                            |                     | F                                                                                                              | aid Fee                            | 3500 |











## REPORT ON FEEDBACK CURRICULUM ACADEMIC YEAR- 2023-24

Dr. Arvind Kamble Chairman Criterion-I Committee 'Curricular Aspect' Date: 24/08/2024

To, The Principal, Arts, Commerce and Science College, Lasalgaon Tal: Niphad Dist: Nashik-422306

## Subject: Report on 'Feedback on Curriculum' for the academic year 2023-24

The feedback by students on Curriculum had been taken through online mode in the academic year 2023-24. The Google Form had been used to take students' feedback. There were 12 questions related with the curriculum taught in our college. The multiple choice questions were asked to receive the feedback. The last question was for the students' suggestion.

Total 75 students from all the faculties and from all the levels had recorded their feedback. The following diagram