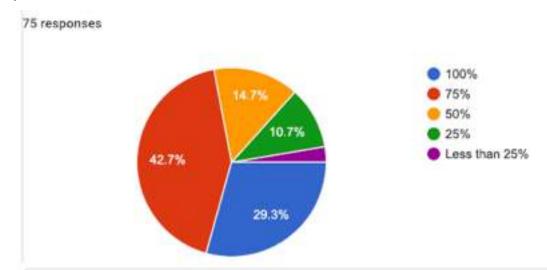

s is taught in the classroom. 56% students recorded their feedback that more than 90% syllabus is taught in the classroom. 30.7% students said that more than 75% syllabus is taught in the classroom. Very few percent 13% students said that less than 50% percent syllabus is taught in the classroom.



Question 3: The third question was about the weightage of syllabi in the internal assessment. The question was intended to know about what the students think about the internal assessment carried out in the college. The 29% students are of the view that the internal assessment must be on 100% syllabus. Only 15% students said that the internal assessment must be based on the

50% syllabus. Very few 11% students believe that the internal assessment must be based on 25% syllabus of the semester.



Question 5: The fifth question dealt with the percentage of value education in their syllabi. The question aimed at to know what students think and learn about the human values. 28% students believed that the content of human values in their syllabi is near about 100%. They learn human values by studying their syllabi. Their syllabi are full of human values. 48% students believed that near about 75% syllabi is concerned about human values. 16% students are opinioned that the content of human values is less than 50% in their syllabi. Overall, majority of students believed that they learn human values from their graduation.



Question 6: The sixth question was about the understanding and analysis of the syllabi provided by the university. Do they have any difficulty in understanding the s