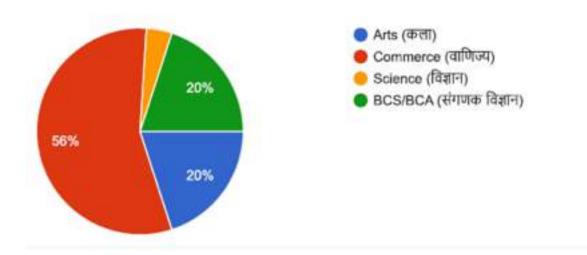

ack by students on Curriculum had been taken through online mode in the academic year 2023-24. The Google Form had been used to take students' feedback. There were 12 questions related with the curriculum taught in our college. The multiple choice questions were asked to receive the feedback. The last question was for the students' suggestion.

Total 75 students from all the faculties and from all the levels had recorded their feedback. The following diagram shows the percentage of students' feedback from all the faculties and the all the levels.

The feedback given by majority students is from Commerce faculty. Total 56% feedback is from Commerce faculty. Following to Commerce faculty, the Arts and Science faculty students has given their feedback and it is recorded as 20% respectively.



While studying the feedback as per the class, it is found that 49.3% students' feedback is from the third year students. The second year students' feedback is 21.3% while the first year students' feedback 29.3%.



Question1: The first question was about the interdisciplinary relevance of the syllabi they study. It is understood that 49.3% students said that the syllabi they study has 100% interdisciplinary relevance. 33.3% students recorded that 75% syllabus has interdisciplinary relevance. 13.3%

students said that their 50% syllabi have interdisciplinary relevance. Very few students disagreed with the question about interdisciplinary relevance. The following diagram shows it:



Question 2: The second question was intended to know about how much syllabus is taught in the classroom. 56