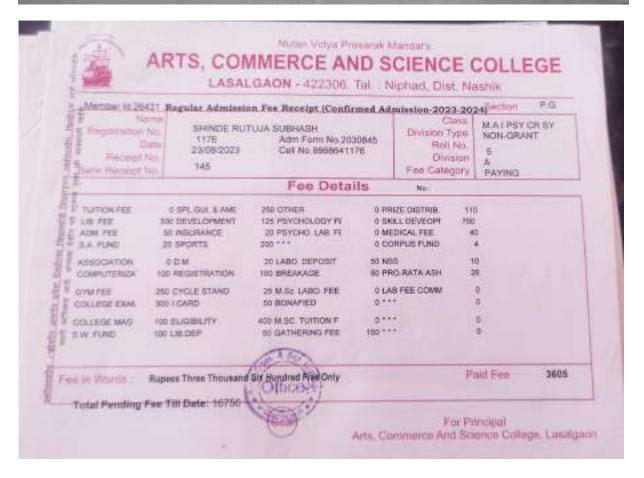

|      |
| COLLEGE MAG                                                        | 100 ELIGIDILITY<br>100 LIB DEP                                   | ADD MISC TUTTION F<br>BD CARTHERDING VER                            | 150                 |                                                                                                                |                                    |      |
|                                                                    | Rupose Three Thousan                                             | a man and makened Databa                                            |                     | F                                                                                                              | aid Fee                            | 3500 |











## REPORT ON FEEDBACK CURRICULUM ACADEMIC YEAR- 2023-24

Dr. Arvind Kamble Chairman Criterion-I Committee 'Curricular Aspect' Date: 24/08/2024

To, The Principal, Arts, Commerce and Science College, Lasalgaon Tal: Niphad Dist: Nashik-422306

## Subject: Report on 'Feedback on Curriculum' for the academic year 2023-24

The feedback by students on Curriculum had been taken through online mode in the academic year 2023-24. The Google Form had been used to take students' feedback. There were 12 questions related with the curriculum taught in our college. The multiple choice questions were asked to receive the feedback. The last question was for the students' suggestion.

Total 75 students from all the faculties and from all the levels had recorded their feedback. The following diagra