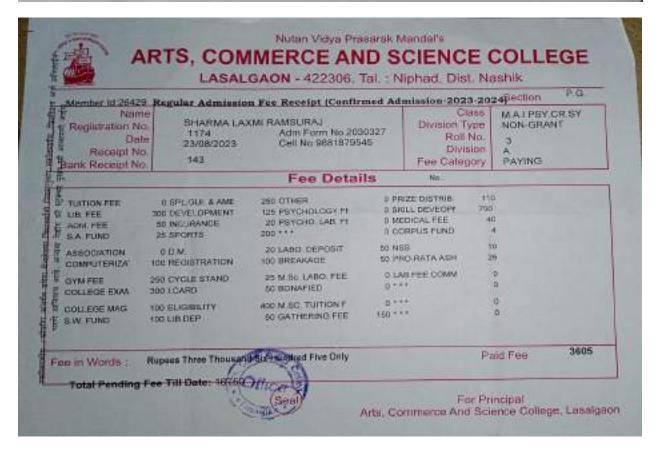

| 1 The bound of the                                                                       |                 | _                            | -                           | Fair       | 3675  |



| Advention HELDBACT                                                 | Regular Adminuto                                                 | n Fus Receipt (Confir                                               | med Ad              | minsken-2023-20                                                                                                | adjiection                         | PG   |
|--------------------------------------------------------------------|------------------------------------------------------------------|---------------------------------------------------------------------|---------------------|----------------------------------------------------------------------------------------------------------------|------------------------------------|------|
| Name<br>Hegenmation No