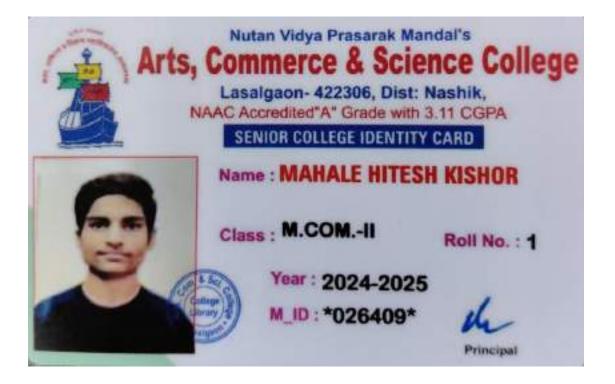

|      |
| COLLEGE MAG                                                        | 100 ELIGIDILITY<br>100 LIB DEP                                   | ADD MISC TUTTION F<br>BD CARTHERDING VER                            | 150                 |                                                                                                                |                                    |      |
|                                                                    | Rupose Three Thousan                                             | a man and makened Databa                                            |                     | F                                                                                                              | aid Fee                            | 3500 |











## REPORT ON FEEDBACK CURRICULUM ACADEMIC YEAR- 2023-24

Dr. Arvind Kamble Chairman Criterion-I Committee 'Curricular Aspect' Date: 24/08/2024

To, The Principal, Arts, Commerce and Science College, Lasalgaon Tal: Niphad Dist: Nashik-422306

## Subject: Report on 'Feedback on Curriculum' for the academic year 2023-24

The feedback by students on Curriculum had been taken through online mode in the academic year 2023-24. The Google Form had been used to take students' feedback. There were 12 questions related with the curriculum taught in our college. The multiple choice questions were asked to receive the feedback. The last question was for the students' suggestion.

Total 75 students from all the faculties and from all the levels had recorded their feedback. The following diagram show