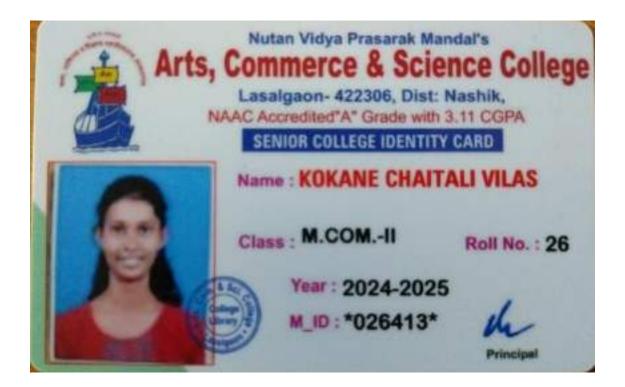

|      |
| COLLEGE MAG                                                        | 100 ELIGIDILITY<br>100 LIB DEP                                   | ADD MISC TUTTION F<br>BD CARTHERDING VER                            | 150                 |                                                                                                                |                                    |      |
|                                                                    | Rupose Three Thousan                                             | a man and makened Databa                                            |                     | F                                                                                                              | aid Fee                            | 3500 |











## REPORT ON FEEDBACK CURRICULUM ACADEMIC YEAR- 2023-24

Dr. Arvind Kamble Chairman Criterion-I Committee 'Curricular Aspect' Date: 24/08/2024

To, The Principal, Arts, Commerce and Science College, Lasalgaon Tal: Niphad Dist: Nashik-422306

## Subject: Report on 'Feedback on Curriculum' for the academic year 2023-24

The feedback by students on Curriculum had been taken through online mode in the academic year 2023-24. The Google Form had been used to take students' feedback. There were 12 questions related with the curriculum taught in our college. The multiple choice questions were asked to receive the feedback. The last question was for the students' suggestion.

Total 75 students from all the faculties and from all the levels had recorded their feedback. The following diagram sh