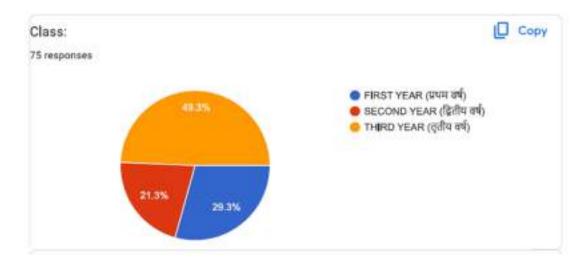

our college. The multiple choice questions were asked to receive the feedback. The last question was for the students' suggestion.

Total 75 students from all the faculties and from all the levels had recorded their feedback. The following diagram shows the percentage of students' feedback from all the faculties and the all the levels.

The feedback given by majority students is from Commerce faculty. Total 56% feedback is from Commerce faculty. Following to Commerce faculty, the Arts and Science faculty students has given their feedback and it is recorded as 20% respectively.



While studying the feedback as per the class, it is found that 49.3% students' feedback is from the third year students. The second year students' feedback is 21.3% while the first year students' feedback 29.3%.



Question1: The first question was about the interdisciplinary relevance of the syllabi they study. It is understood that 49.3% students said that the syllabi they study has 100% interdisciplinary relevance. 33.3% students recorded that 75% syllabus has interdisciplinary relevance. 13.3%

students said that their 50% syllabi have interdisciplinary relevance. Very few students disagreed with the question about interdisciplinary relevance. The following diagram shows it:



Question 2: The second question was intended to know about how much syllabus is taught in the classroom. 56% students recorded their feedback that more than 90% syllabus is taught in the classroom. 30.7% students said that more than 75% syllabus is taught in the classroom. Very few percent 13% students said that less tha