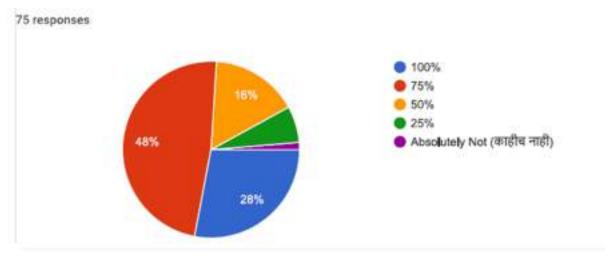

the internal assessment must be based on the

50% syllabus. Very few 11% students believe that the internal assessment must be based on 25% syllabus of the semester.



Question 5: The fifth question dealt with the percentage of value education in their syllabi. The question aimed at to know what students think and learn about the human values. 28% students believed that the content of human values in their syllabi is near about 100%. They learn human values by studying their syllabi. Their syllabi are full of human values. 48% students believed that near about 75% syllabi is concerned about human values. 16% students are opinioned that the content of human values is less than 50% in their syllabi. Overall, majority of students believed that they learn human values from their graduation.



Question 6: The sixth question was about the understanding and analysis of the syllabi provided by the university. Do they have any difficulty in understanding the syllabi and at what level? 76% students recorded their feedback that their syllabi are adequate to understand and to analyze it. 12% students have difficulty in understanding and analyzing their syllabi. Very few students felt that their syllabi are dull, irrelevant and inadequate. The following figure shows it:



Question 7: The seventh question was about the enhancement of knowledge and improvement of life skills through the syllabi they study. 69.3% students believed that their syllabi are adequate to enhance their knowledge and to improve their life skills necessary for living the life. 17% students felt that their syllab