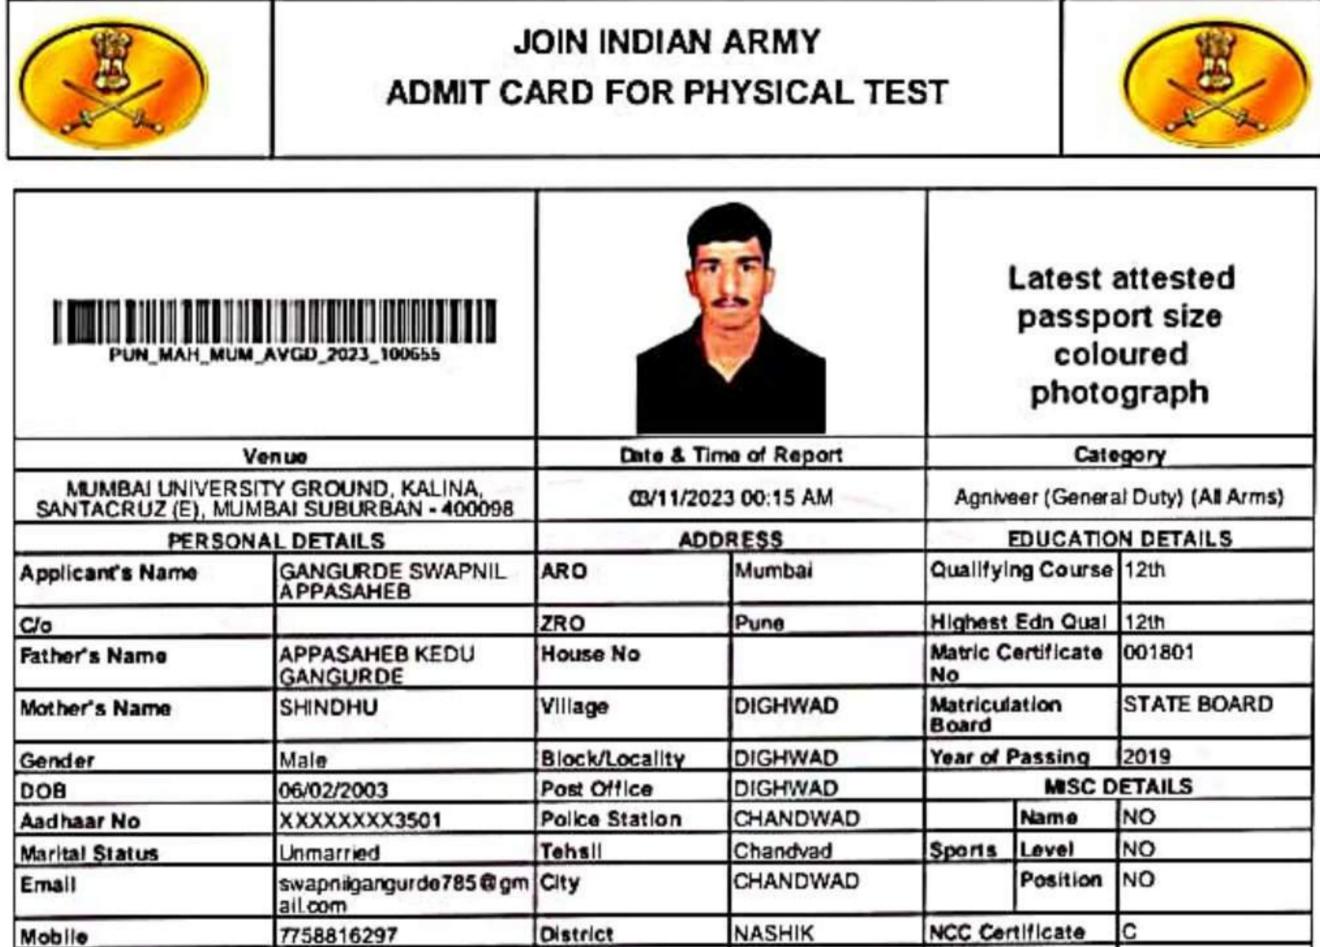

| SR.NO. | NCC Regt. No.      | NCC<br>Rank | Name of Cadet                       | CERT               | Result Roll No               | TRADE /POST/<br>CATEGORY           | Name of Training Centre                          |
|--------|--------------------|-------------|-------------------------------------|--------------------|------------------------------|------------------------------------|--------------------------------------------------|
| 1      | MAH/SD/A/18/705256 | CQMS        | PALVE NIKHIL ANIL                   | C' CERT.<br>HOLDER | 7207027173                   | Constable<br>(GD)<br>I.T.B. Police | RTC Shivgangai<br>(Tamilnadu)                    |
| 2      | MAH/SW/A/18/705267 | SGT         | SHIRSATH JAYSHRI<br>SHAILESHCHANDRA | C' CERT.<br>HOLDER | 649-387-298                  | Mumbai Fire<br>Brigade             | Fire Brigade Training<br>Centre Borivali, Mumbai |
| 3      | MAH/SD/A/19/705273 | CPL         | GANGURDE<br>SWAPNAIL<br>APPASAHEB   | C' CERT.<br>HOLDER | PUN_MUM_AVGD_2023_<br>100655 | Agniveer GD                        | Maratha Light Infantry –<br>Belgaum (Karnataka)  |
| 4      | MAH/SD/A/19/705274 | CPL         | KALE ROSHAN<br>SHIVRAM              | C' CERT.<br>HOLDER | 1575-110101000238727         | Police<br>Constable                | Police Training Centre<br>Jalna (Maharashtra)    |
| 5      | MAH/SD/A/19/705291 | JUO         | GAVADE ROHIT<br>SACHIN              | C' CERT.<br>HOLDER | PUN_MUM_AVTT_2023_<br>100513 | Agniveer<br>Tech                   | Signal Core Jabalpur (MP)                        |
| 6      | MAH/SD/A/20/705295 | L/CPL       | DEVADHE AMOL<br>BHASKAR             | C' CERT.<br>HOLDER | PUN_MUM_AVGD_2023_<br>104469 | Agniveer GD                        | Maratha Light Infantry –<br>Belgaum (Karnataka)  |
| 7      | MAH/SD/A/20/705296 | L/CPL       | DUKARE ANIKET<br>TUKARAM            | B' CERT.<br>HOLDER | PUN_MUM_AVGD_2023_<br>105315 | Agniveer GD                        | Maratha Light Infantry –<br>Belgaum (Karnataka)  |
| 8      | MAH/SD/A/20/705308 | JUO         | SHINDE SAHIL<br>ASHOK               | C' CERT.<br>HOLDER | PUN_MUM_AVGD_2023_<br>102936 | Agniveer GD                        | Maratha Light Infantry –<br>Belgaum (Karnataka)  |
| 9      | MAH/SD/A/22/705345 | CDT         | KHAIRE AKASH<br>KAILAS              | NCC II<br>YR       | PUN_MUM_AVGD_2023_<br>104156 | Agniveer GD                        | Maratha Light Infantry –<br>Belgaum (Karnataka)  |
| 10     | MAH/SD/A/22/705352 | CDT         | THAKARE<br>SUDARSHAN<br>RAMESHWAR   | NCC II<br>YR       | PUN_MUM_AVGD_2023_<br>100035 | Agniveer GD                        | Maratha Light Infantry –<br>Belgaum (Karnataka)  |
| 11     | MH2023SDA012695    | CDT         | SANAP RUSHIKESH<br>ANANDA           | NCC I<br>YR        | PUN_MUM_AVGD_2023_<br>106839 | Agniveer<br>Tech                   | Signal Core Jabalpur (MP)                        |