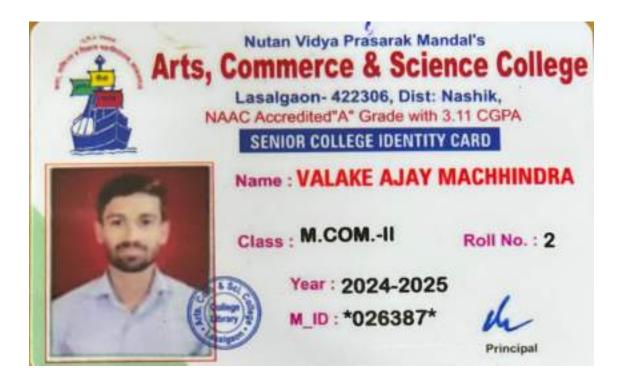

|      |
| COLLEGE MAG                                                        | 100 ELIGIDILITY<br>100 LIB DEP                                   | ADD MISC TUTTION F<br>BD CARTHERDING VER                            | 150                 |                                                                                                                |                                    |      |
|                                                                    | Rupose Three Thousan                                             | a man and makened Databa                                            |                     | F                                                                                                              | aid Fee                            | 3500 |











## REPORT ON FEEDBACK CURRICULUM ACADEMIC YEAR- 2023-24

Dr. Arvind Kamble Chairman Criterion-I Committee 'Curricular Aspect' Date: 24/08/2024

To, The Principal, Arts, Commerce and Science College, Lasalgaon Tal: Niphad Dist: Nashik-422306

## Subject: Report on 'Feedback on Curriculum' for the academic year 2023-24

The feedback by students on Curriculum had been taken through online mode in the academic year 2023-24. The Google Form had been used to take students' feedback. There were 12 questions related with the curriculum taught in our college. The multiple choice questions were asked to receive the feedback. The last question was for the students' suggestion.

Total 75 students from all the faculties and from all the levels had recorded their feedback. The following diagram shows