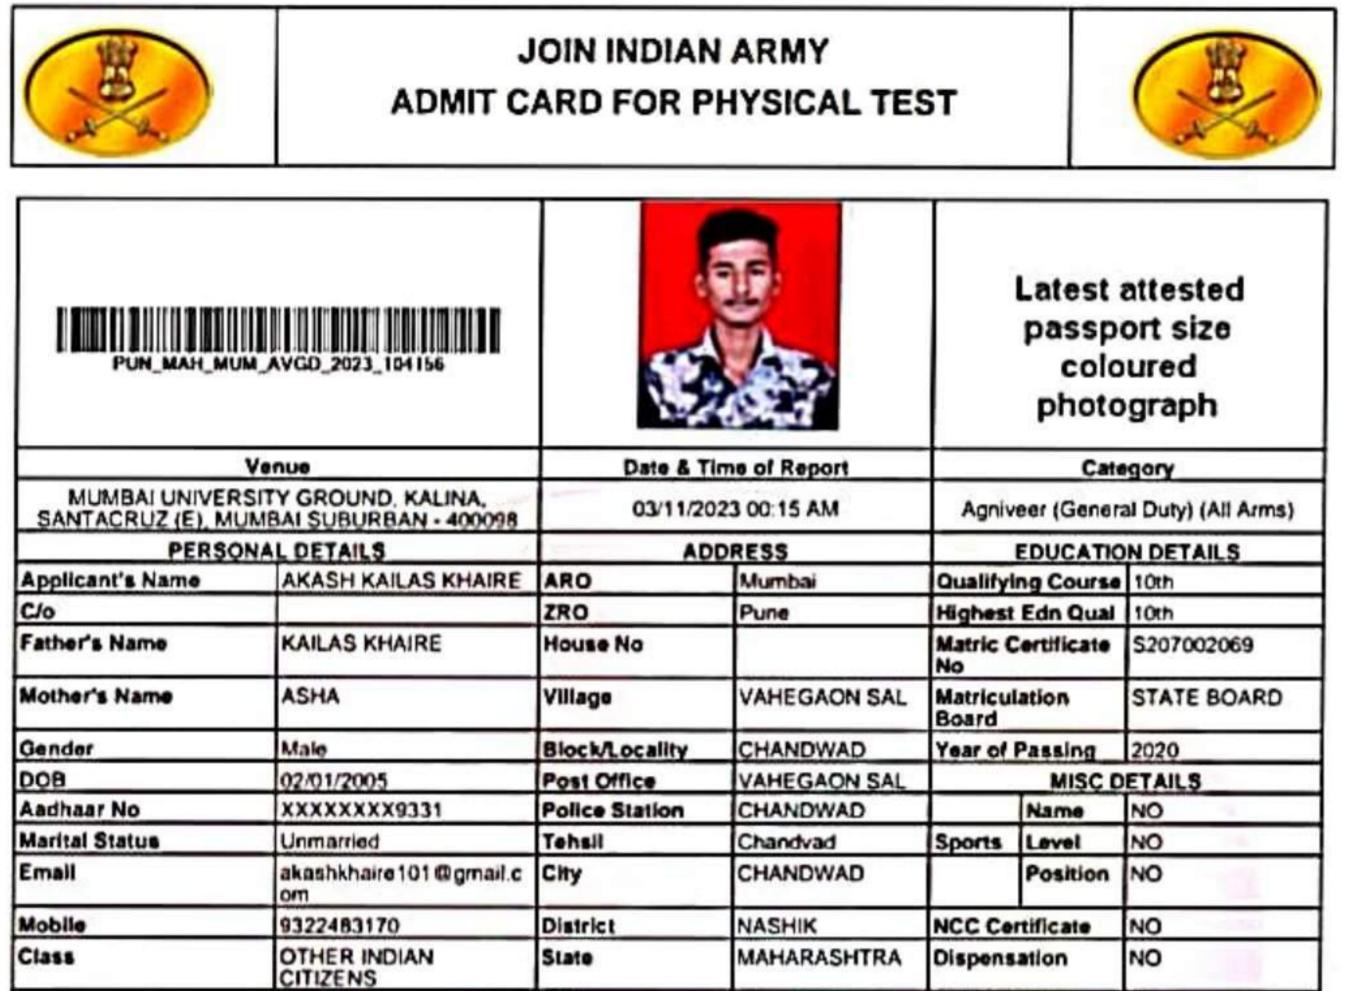

| SR.NO. | NCC Regt. No.      | NCC<br>Rank | Name of Cadet                       | CERT               | Result Roll No               | TRADE /POST/<br>CATEGORY           | Name of Training Centre                          |
|--------|--------------------|-------------|-------------------------------------|--------------------|------------------------------|------------------------------------|--------------------------------------------------|
| 1      | MAH/SD/A/18/705256 | CQMS        | PALVE NIKHIL ANIL                   | C' CERT.<br>HOLDER | 7207027173                   | Constable<br>(GD)<br>I.T.B. Police | RTC Shivgangai<br>(Tamilnadu)                    |
| 2      | MAH/SW/A/18/705267 | SGT         | SHIRSATH JAYSHRI<br>SHAILESHCHANDRA | C' CERT.<br>HOLDER | 649-387-298                  | Mumbai Fire<br>Brigade             | Fire Brigade Training<br>Centre Borivali, Mumbai |
| 3      | MAH/SD/A/19/705273 | CPL         | GANGURDE<br>SWAPNAIL<br>APPASAHEB   | C' CERT.<br>HOLDER | PUN_MUM_AVGD_2023_<br>100655 | Agniveer GD                        | Maratha Light Infantry –<br>Belgaum (Karnataka)  |
| 4      | MAH/SD/A/19/705274 | CPL         | KALE ROSHAN<br>SHIVRAM              | C' CERT.<br>HOLDER | 1575-110101000238727         | Police<br>Constable                | Police Training Centre<br>Jalna (Maharashtra)    |
| 5      | MAH/SD/A/19/705291 | JUO         | GAVADE ROHIT<br>SACHIN              | C' CERT.<br>HOLDER | PUN_MUM_AVTT_2023_<br>100513 | Agniveer<br>Tech                   | Signal Core Jabalpur (MP)                        |
| 6      | MAH/SD/A/20/705295 | L/CPL       | DEVADHE AMOL<br>BHASKAR             | C' CERT.<br>HOLDER | PUN_MUM_AVGD_2023_<br>104469 | Agniveer GD                        | Maratha Light Infantry –<br>Belgaum (Karnataka)  |
| 7      | MAH/SD/A/20/705296 | L/CPL       | DUKARE ANIKET<br>TUKARAM            | B' CERT.<br>HOLDER | PUN_MUM_AVGD_2023_<br>105315 | Agniveer GD                        | Maratha Light Infantry –<br>Belgaum (Karnataka)  |
| 8      | MAH/SD/A/20/705308 | JUO         | SHINDE SAHIL<br>ASHOK               | C' CERT.<br>HOLDER | PUN_MUM_AVGD_2023_<br>102936 | Agniveer GD                        | Maratha Light Infantry –<br>Belgaum (Karnataka)  |
| 9      | MAH/SD/A/22/705345 | CDT         | KHAIRE AKASH<br>KAILAS              | NCC II<br>YR       | PUN_MUM_AVGD_2023_<br>104156 | Agniveer GD                        | Maratha Light Infantry –<br>Belgaum (Karnataka)  |
| 10     | MAH/SD/A/22/705352 | CDT         | THAKARE<br>SUDARSHAN<br>RAMESHWAR   | NCC II<br>YR       | PUN_MUM_AVGD_2023_<br>100035 | Agniveer GD                        | Maratha Light Infantry –<br>Belgaum (Karnataka)  |
| 11     | MH2023SDA012695    | CDT         | SANAP RUSHIKESH<br>ANANDA           | NCC I<br>YR        | PUN_MUM_AVGD_2023_<br>106839 | Agniveer<br>Tech                   | Signal Core Jabalpur (MP)                        |