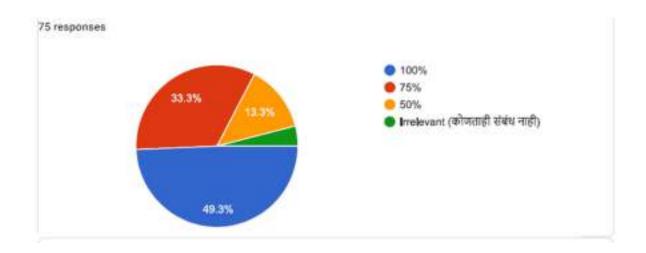

lty, the Arts and Science faculty students has given their feedback and it is recorded as 20% respectively.



While studying the feedback as per the class, it is found that 49.3% students' feedback is from the third year students. The second year students' feedback is 21.3% while the first year students' feedback 29.3%.



Question1: The first question was about the interdisciplinary relevance of the syllabi they study. It is understood that 49.3% students said that the syllabi they study has 100% interdisciplinary relevance. 33.3% students recorded that 75% syllabus has interdisciplinary relevance. 13.3%

students said that their 50% syllabi have interdisciplinary relevance. Very few students disagreed with the question about interdisciplinary relevance. The following diagram shows it:



Question 2: The second question was intended to know about how much syllabus is taught in the classroom. 56% students recorded their feedback that more than 90% syllabus is taught in the classroom. 30.7% students said that more than 75% syllabus is taught in the classroom. Very few percent 13% students said that less than 50% percent syllabus is taught in the classroom.



Question 3: The third question was about the weightage of syllabi in the internal assessment. The question was intended to know about what the students think about the internal assessment carried out in the college. The 29% students are of the view that the internal assessment must be on 100% syllabus. Only 15% students said that the internal assessment must be based on the

50% syllabus. Very few 11% students believe