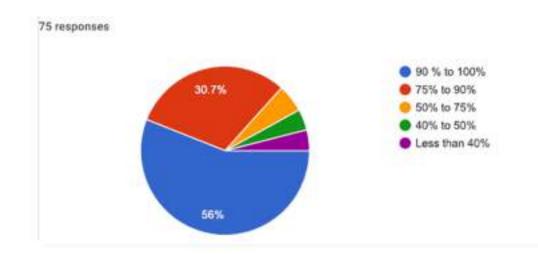

isciplinary relevance of the syllabi they study. It is understood that 49.3% students said that the syllabi they study has 100% interdisciplinary relevance. 33.3% students recorded that 75% syllabus has interdisciplinary relevance. 13.3%

students said that their 50% syllabi have interdisciplinary relevance. Very few students disagreed with the question about interdisciplinary relevance. The following diagram shows it:



Question 2: The second question was intended to know about how much syllabus is taught in the classroom. 56% students recorded their feedback that more than 90% syllabus is taught in the classroom. 30.7% students said that more than 75% syllabus is taught in the classroom. Very few percent 13% students said that less than 50% percent syllabus is taught in the classroom.



Question 3: The third question was about the weightage of syllabi in the internal assessment. The question was intended to know about what the students think about the internal assessment carried out in the college. The 29% students are of the view that the internal assessment must be on 100% syllabus. Only 15% students said that the internal assessment must be based on the

50% syllabus. Very few 11% students believe that the internal assessment must be based on 25% syllabus of the semester.



Question 5: The fifth question dealt with the percentage of value education in their syllabi. The question aimed at to know what students think and learn about the human values. 28% students believed that the content of human values in their syllabi is near about 100%. They learn human values by