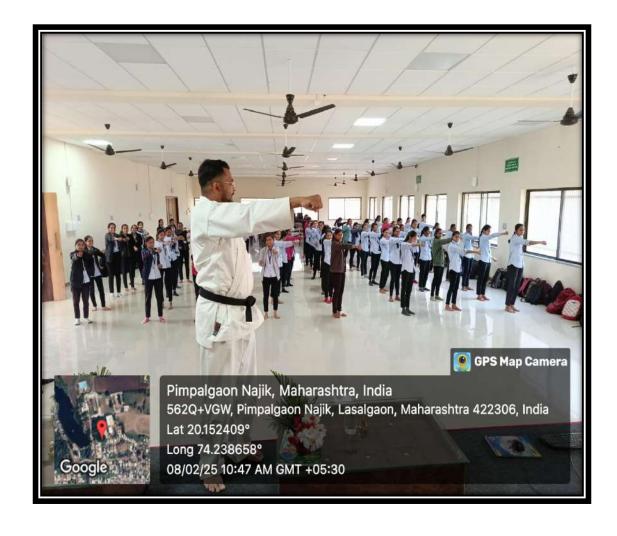

#### Student Development Board

AcademicYear2024-2025 Workshop on "Nirbhaya Kanya Abhiyan"

Report

Date-08/02/2025

The "Nirbhaya Kanya Abhiyan" workshop was held on February 08, 2025 at N.V.P. Mandal's Arts, Commerce and Science College, Lasalgaon in association with Student Development Board Savitribai Phule Pune University, Pune in this workshop, Hon. Shri Shrikant Vakchoure of Swami Muktanand Vidyalaya, Hon. Prof. Harshala Suryavanshi of CIDCO College and Hon. Mrs. Shivani Vadnere of Niphad Court guided the students.

Hon. Principal of the college Dr. Adinath More and Vice Principal of the college Prof. Bhushan Hire were present at the inaugurator of the program. Prof. Milind Salunke, Student Development Officer of the college, introduced the chief guests. Hon. Shri. Shrikant Wakchoure taught the students various simple and effective self-defense techniques according to their physical abilities. This included different movements of hands and feet, information on strategies needed to avoid attacks, and how to respond in emergency situations.

#### **Programme Photo**