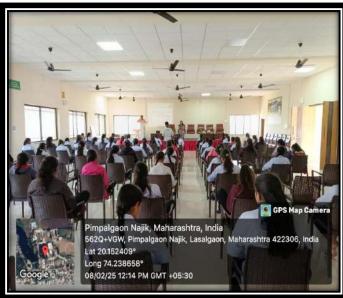

#### **Programme Photo**

#### Student Development Board

AcademicYear2024-2025 Workshop on "Nirbhaya Kanya Abhiyan"

Report

Date-08/02/2025

The "Nirbhaya Kanya Abhiyan" workshop was held on February 08, 2025 at N.V.P. Mandal's Arts, Commerce and Science College, Lasalgaon in association with Student Development Board Savitribai Phule Pune University, Pune in this workshop, Hon. Shri Shrikant Vakchoure of Swami Muktanand Vidyalaya, Hon. Prof. Harshala Suryavanshi of CIDCO College and Hon. Mrs. Shivani Vadnere of Niphad Court guided the students.