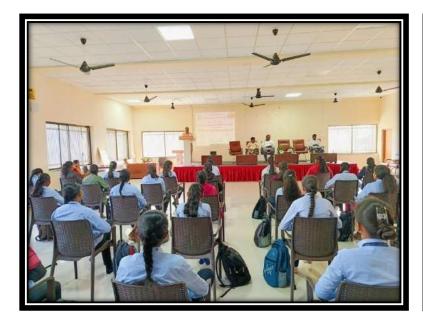

#### **Programme Photo**

#### Student Development Board

AcademicYear2024-2025 Workshop on "Nirbhaya Kanya Abhiyan"

Report

Date-08/02/2025

The "Nirbhaya Kanya Abhiyan" workshop was held on February 08, 2025 at N.V.P. Mandal's Arts, Commerce and Science College, Lasalgaon in association with Student Development Board Savitribai Phule Pune University, Pune in this workshop, Hon. Shri Shrikant Vakchoure of Swami Muktanand Vidyalaya, Hon. Prof. Harshala Suryavanshi of CIDCO College and Hon. Mrs. Shivani Vadnere of Niphad Court guided the students.